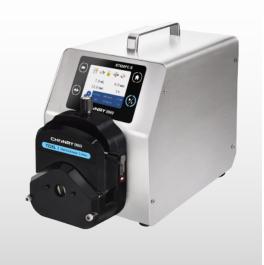

## BT600FC-S

BT600FC-S is a medium flow intelligent distribution peristaltic pump. It uses a 3.5-inch touch screen operation, intuitive data display, and provides a variety of function settings. It has two working modes: transmission and distribution, and can realize repeated timing and quantitative dispensing. The stainless steel design is strong and durable, can store 8 sets of filling data, achieves fast filling, and supports multiple external control methods such as RS485 MODBUS communication protocol.

#### Adaptable pump head

Can be installed YZ series, LP series,KZ series and other pump heads, the pump heads can be cascaded