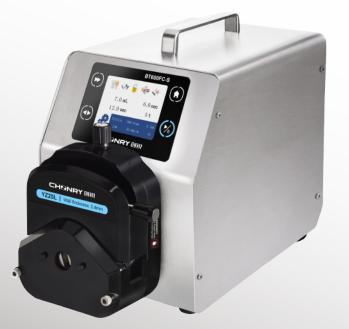

# BT600FC-S

PRODUCT DESCRIPTION

Medium flow intelligent distribution peristaltic pump

# BT600FC-S PRODUCT DESCRIPTION

# Medium flow intelligent distribution peristaltic pump

Used in laboratories, biopharmaceuticals, printing, mineral processing and other fields

Max flow 6000mL/min

## BT600FC-S

BT600FC-S is a medium flow intelligent distribution peristaltic pump. It uses a 3.5-inch touch screen operation, intuitive data display, and provides a variety of function settings. It has two working modes: transmission and distribution, and can realize repeated timing and quantitative dispensing. The stainless steel design is strong and durable, can store 8 sets of filling data, achieves fast filling, and supports multiple external control methods such as RS485 MODBUS communication protocol.