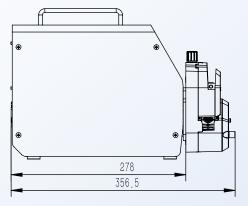

#### Support external control

Supports RS485MODBUS communication protocol, analog control, foot switch control

| Drive model             | BT600FC-S                                                                                               |
|-------------------------|---------------------------------------------------------------------------------------------------------|
| Max Speed               | 600rpm (reversible)                                                                                     |
| Max Flow                | 6000mL/min                                                                                              |
| Speed resolution        | 0.1rpm                                                                                                  |
| Display method          | Color LCD display (Chinese and English optional)                                                        |
| Speed mode              | Touch screen adjustment                                                                                 |
| Timing range            | 0.1s-9999min                                                                                            |
| Quantitative range      | 0.001mL-9999L                                                                                           |
| Filling times           | 0-9999t                                                                                                 |
| Back suction angle      | 10°-720° (0° means no back suction)                                                                     |
| Back suction speed      | 10-300rpm                                                                                               |
| Power                   | <100W                                                                                                   |
| Drive size              | 278x182x239mm                                                                                           |
| Power supply            | AC220±10% (standard) or AC110V±10% (optional)                                                           |
| External control method | Start control/direction control/speed control (0-5V, 0-10V, 4-20mA optional) RS485 serial communication |

### Dimensions

(unit: mm) \* Technical parameters are subject to change without notice.