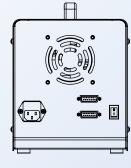

#### Support external control

Supports RS485MODBUS communication protocol, analog control, foot switch control

| Drive model             | BT600FC-S                                                                                               |
|-------------------------|---------------------------------------------------------------------------------------------------------|
| Max Speed               | 600rpm (reversible)                                                                                     |
| Max Flow                | 6000mL/min                                                                                              |
| Speed resolution        | 0.1rpm                                                                                                  |
| Display method          | Color LCD display (Chinese and English optional)                                                        |
| Speed mode              | Touch screen adjustment                                                                                 |
| Timing range            | 0.1s-9999min                                                                                            |
| Quantitative range      | 0.001mL-9999L                                                                                           |
| Filling times           | 0-9999t                                                                                                 |
| Back suction angle      | 10°-720° (0° means no back suction)                                                                     |
| Back suction speed      | 10-300rpm                                                                                               |
| Power                   | <100W                                                                                                   |
| Drive size              | 278x182x239mm                                                                                           |
| Power supply            | AC220±10% (standard) or AC110V±10% (optional)                                                           |
| External control method | Start control/direction control/speed control (0-5V, 0-10V, 4-20mA optional) RS485 serial communication |

### Schematic diagram of structure and function