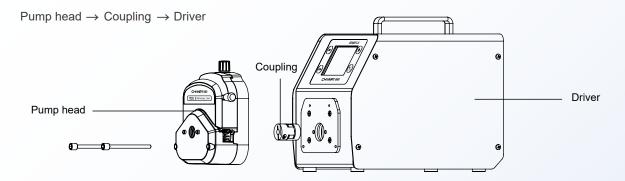

### Schematic diagram of structure and function

#### Adaptable pump head

Can be installed YZ series, LP series,KZ series and other pump heads, the pump heads can be cascaded