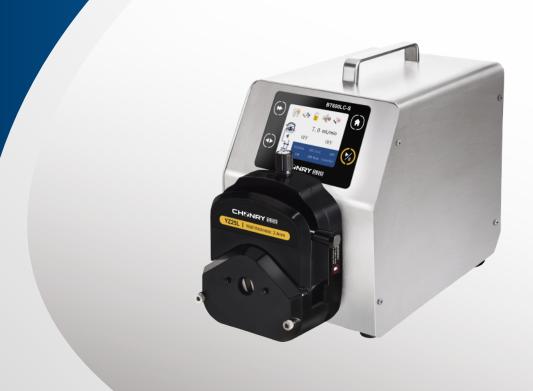

BT600LC-S

PRODUCT DESCRIPTION

Medium flow intelligent flow peristaltic pump

# BT600LC-S

PRODUCT DESCRIPTION

Medium flow intelligent flow peristaltic pump

Used in laboratories, biopharmaceuticals, printing, mineral processing and other fields

Max flow 6000mL/min Max speed 600rpm

## BT600LC-S

BT600LC-S is a medium flow intelligent flow peristaltic pump with a stainless steel casing designed to be sturdy and durable. It has a 3.5-inch color LCD touch screen and has multiple working modes. It can display transmission status, flow data, and setting parameters with animations on the same screen. , transmission direction, the storage function can save 8 sets of filling data to achieve fast transmission, and supports multiple external control methods such as RS485 MODBUS communication protocol.

#### LCD touch

3.5-inch color LCD, Chinese and English display, touch screen control