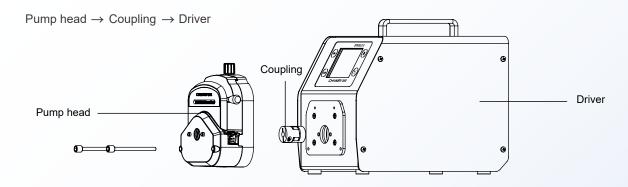

# Schematic diagram of structure and function

#### Adaptable pump head

Can be installed YZ series, LP series,KZ series and other pump heads, the pump heads can be cascaded