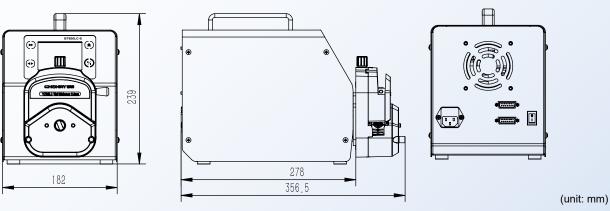

## **Dimensions**

\* Technical parameters are subject to change without notice.

## **Technical parameter**

| Drive model             | BT600LC-S                                                                                               |
|-------------------------|---------------------------------------------------------------------------------------------------------|
| Max Speed               | 600rpm (reversible)                                                                                     |
| Max Flow                | 6000mL/min                                                                                              |
| Speed resolution        | 0.1rpm                                                                                                  |
| Display method          | Color LCD display (Chinese and English optional)                                                        |
| Speed mode              | Touch screen adjustment                                                                                 |
| Timing range            | 0.1s-9999min                                                                                            |
| Quantitative range      | 0.001mL-9999L                                                                                           |
| Back suction angle      | 10°-720° (0° means no back suction)                                                                     |
| Back suction speed      | 10-300rpm                                                                                               |
| Power                   | <100W                                                                                                   |
| Drive size              | 278x182x239mm                                                                                           |
| Power supply            | AC220±10% (standard) or AC110V±10% (optional)                                                           |
| External control method | Start control/direction control/speed control (0-5V, 0-10V, 4-20mA optional) RS485 serial communication |