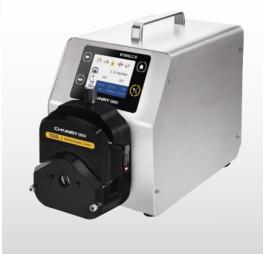

BT600LC-S

PRODUCT DESCRIPTION

Medium flow intelligent flow peristaltic pump

# BT600LC-S

PRODUCT DESCRIPTION

Medium flow intelligent flow peristaltic pump

Used in laboratories, biopharmaceuticals, printing, mineral processing and other fields

Max flow 6000mL/min Max speed 600rpm

## BT600LC-S

BT600LC-S is a medium flow intelligent flow peristaltic pump with a stainless steel casing designed to be sturdy and durable. It has a 3.5-inch color LCD touch screen and has multiple working modes. It can display transmission status, flow data, and setting parameters with animations on the same screen. , transmission direction, the storage function can save 8 sets of filling data to achieve fast transmission, and supports multiple external control methods such as RS485 MODBUS communication protocol.