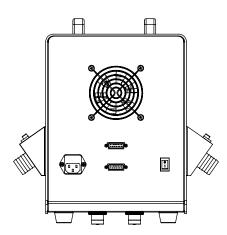

#### Support external control

Support RS485MODBUS communication protocol, analog control, foot switch control.

# Technical parameter

| Drive model                | LG350LC                                                                                                 |
|----------------------------|---------------------------------------------------------------------------------------------------------|
| Max speed                  | 350rpm (reversible)                                                                                     |
| Max flow                   | 33000mL/min                                                                                             |
| Speed resolution           | 0.1rpm                                                                                                  |
| Speed mode                 | Touch screen adjustment                                                                                 |
| Display method             | Color LCD display (Chinese and English optional)                                                        |
| Timing range               | 0.1s-9999min                                                                                            |
| Quantitative range         | 0.001mL-9999L                                                                                           |
| Back suction angle         | 10°-720° (0° means no back suction)                                                                     |
| Back suction speed         | 10-300rpm                                                                                               |
| Power                      | <750W                                                                                                   |
| Drive size                 | 368x242x342.5mm                                                                                         |
| Drive weight               | 27kg                                                                                                    |
| Power supply               | AC220±10% (Standard) or AC110V±10% (optional)                                                           |
| External control interface | DB-15                                                                                                   |
| External control method    | Start control/direction control/speed control (0-5V, 0-10V, 4-20mA optional) RS485 serial communication |
| Ambient temperature        | 0-40℃                                                                                                   |
| Protection class           | IP31 (indoor use, avoid prolonged exposure to UV rays)                                                  |