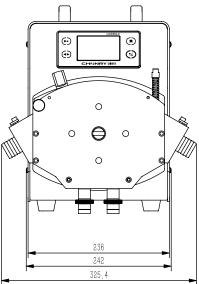

# Technical parameter

| Drive model                | LG350LC                                                                                                 |
|----------------------------|---------------------------------------------------------------------------------------------------------|
| Max speed                  | 350rpm (reversible)                                                                                     |
| Max flow                   | 33000mL/min                                                                                             |
| Speed resolution           | 0.1rpm                                                                                                  |
| Speed mode                 | Touch screen adjustment                                                                                 |
| Display method             | Color LCD display (Chinese and English optional)                                                        |
| Timing range               | 0.1s-9999min                                                                                            |
| Quantitative range         | 0.001mL-9999L                                                                                           |
| Back suction angle         | 10°-720° (0° means no back suction)                                                                     |
| Back suction speed         | 10-300rpm                                                                                               |
| Power                      | <750W                                                                                                   |
| Drive size                 | 368x242x342.5mm                                                                                         |
| Drive weight               | 27kg                                                                                                    |
| Power supply               | AC220±10% (Standard) or AC110V±10% (optional)                                                           |
| External control interface | DB-15                                                                                                   |
| External control method    | Start control/direction control/speed control (0-5V, 0-10V, 4-20mA optional) RS485 serial communication |
| Ambient temperature        | 0-40℃                                                                                                   |
| Protection class           | IP31 (indoor use, avoid prolonged exposure to UV rays)                                                  |

# Schematic diagram of structure and function

Pump head  $\ \ o$  Coupling  $\ \ o$  Pump head connection plate  $\ \ o$  Driver

(Unit: mm)

\* Technical parameters are subject to change without notice.