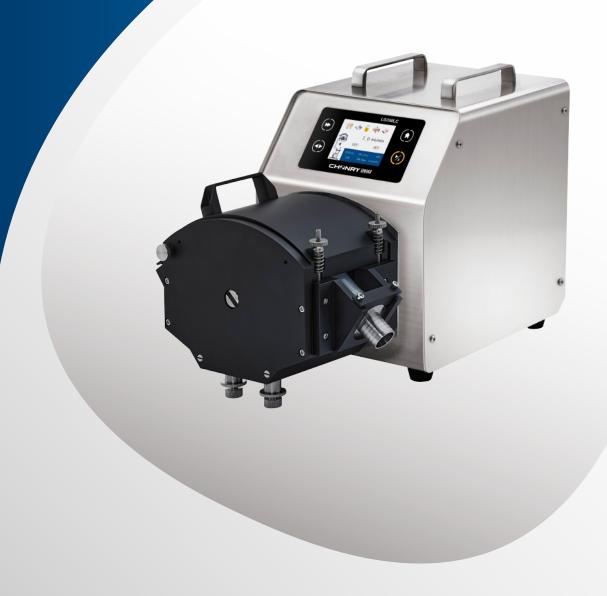

LG350LC

PRODUCT DESCRIPTION

Batch intelligent flow peristaltic pump

# LG350LC

PRODUCT DESCRIPTION

Batch intelligent flow peristaltic pump

Used in food industry, fluidized bed liquid supply, liquid medicine filtration, photovoltaic, Chemical and other fields.

Max flow 33000mL/min

### LG350LC

LG350LC is a batch intelligent flow peristaltic pump. It adopts 3.5-inch color LCD touch screen display. The operation is simple and intuitive. It has four working modes: timing, quantitative, timing quantitative, and transmission. It can be intelligently set according to different work needs, and the motor torque is strong., suitable for KZ50 pump head, the maximum flow can reach 33L, support RS485MODBUS and other remote control modes.