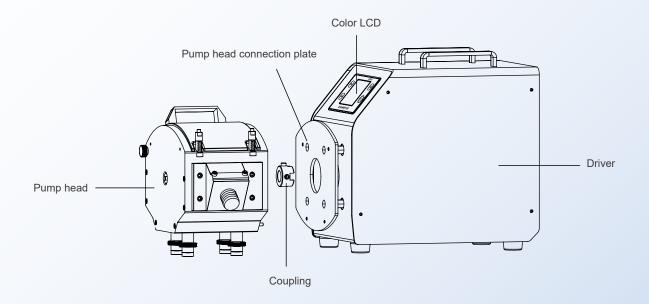

# Schematic diagram of structure and function

Pump head  $\ \ o$  Coupling  $\ \ o$  Pump head connection plate  $\ \ o$  Driver

(Unit: mm)

\* Technical parameters are subject to change without notice.