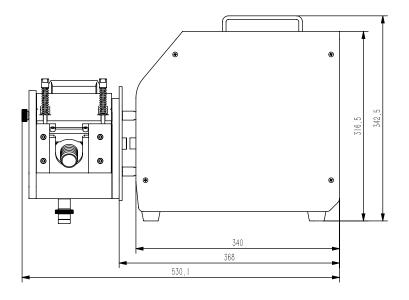

# Technical parameter

| Drive model                | LG350LC                                                                                                 |
|----------------------------|---------------------------------------------------------------------------------------------------------|
| Max speed                  | 350rpm (reversible)                                                                                     |
| Max flow                   | 33000mL/min                                                                                             |
| Speed resolution           | 0.1rpm                                                                                                  |
| Speed mode                 | Touch screen adjustment                                                                                 |
| Display method             | Color LCD display (Chinese and English optional)                                                        |
| Timing range               | 0.1s-9999min                                                                                            |
| Quantitative range         | 0.001mL-9999L                                                                                           |
| Back suction angle         | 10°-720° (0° means no back suction)                                                                     |
| Back suction speed         | 10-300rpm                                                                                               |
| Power                      | <750W                                                                                                   |
| Drive size                 | 368x242x342.5mm                                                                                         |
| Drive weight               | 27kg                                                                                                    |
| Power supply               | AC220±10% (Standard) or AC110V±10% (optional)                                                           |
| External control interface | DB-15                                                                                                   |
| External control method    | Start control/direction control/speed control (0-5V, 0-10V, 4-20mA optional) RS485 serial communication |
| Ambient temperature        | 0-40℃                                                                                                   |
| Protection class           | IP31 (indoor use, avoid prolonged exposure to UV rays)                                                  |

# Schematic diagram of structure and function

Pump head  $\ \ o$  Coupling  $\ \ o$  Pump head connection plate  $\ \ o$  Driver

(Unit: mm)

\* Technical parameters are subject to change without notice.