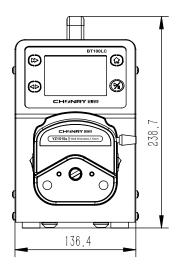

# Technical parameter

| Drive model             | BT100LC                                                                                                 | BT300LC            | BT600LC            |
|-------------------------|---------------------------------------------------------------------------------------------------------|--------------------|--------------------|
| Max Speed               | 100rpm(reversible)                                                                                      | 300rpm(reversible) | 600rpm(reversible) |
| Max Flow                | 480mL/min                                                                                               | 1440mL/min         | 2280mL/min         |
| Speed resolution        | 0.1rpm                                                                                                  | 0.1rpm             | 0.1rpm             |
| Display method          | Color LCD display (Chinese and English optional)                                                        |                    |                    |
| Speed mode              | Touch screen adjustment                                                                                 |                    |                    |
| Timing range            | 0.1s-9999min                                                                                            |                    |                    |
| Quantitative range      | 0.001mL-9999L                                                                                           |                    |                    |
| Back suction angle      | 10°-720° (0° means no back suction)                                                                     |                    |                    |
| Back suction speed      | 10-100rpm                                                                                               | 10-300rpm          | 10-300rpm          |
| Power                   | <22W                                                                                                    | <35W               | <50W               |
| Drive size              | 215x136.4x236.7mm                                                                                       | 215x136.4x236.7mm  | 215x136.4x236.7mm  |
| Drive weight            | 4.64kg                                                                                                  | 4.64kg             | 4.94kg             |
| Power supply            | AC220±10% (standard) or AC110V±10% (optional)                                                           |                    |                    |
| External control method | Start control/direction control/speed control (0-5V, 0-10V, 4-20mA optional) RS485 serial communication |                    |                    |

### BT100LC/BT300LC/BT600LC

(Unit: mm)

\* Technical parameters are subject to change without notice.