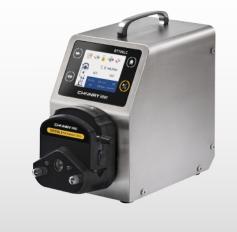

# LC series

PRODUCT DESCRIPTION

Medium flow intelligent flow peristaltic pump

Used in laboratories, biopharmaceuticals, printing, mineral processing and other fields.

Max flow 2280mL/min

Max speed 600rpm

### LC series

LC series is a medium flow intelligent flow peristaltic pump. The stainless steel all-inclusive design is sturdy and durable. The 3.5-inch color LCD screen is touch-controlled and has a variety of working modes. It can display the transmission status, flow data, setting parameters, and transmission direction with animation on the same screen. The storage function can save 8 groups of filling data, realize fast filling, and support various external control methods such as RS485MODBUS communication protocol.