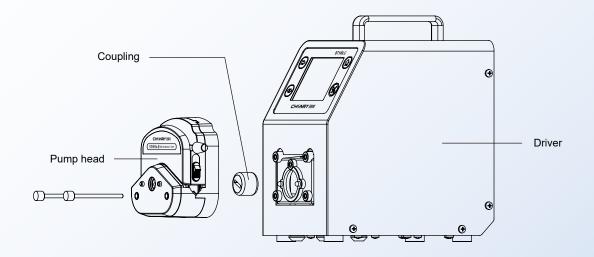

# Schematic diagram of structure and function

 $\text{Pump head} \rightarrow \text{Coupling} \ \rightarrow \ \text{Driver}$ 