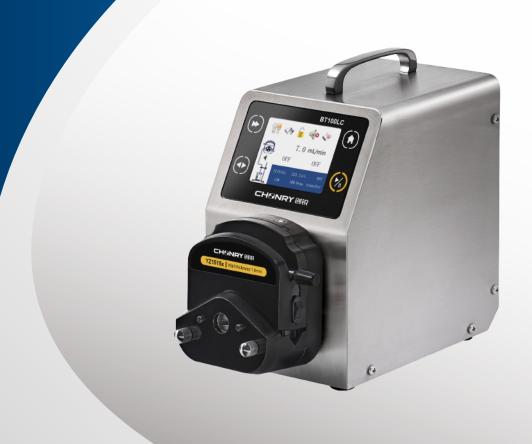

# LC series

PRODUCT DESCRIPTION

Medium flow intelligent flow peristaltic pump

Used in laboratories, biopharmaceuticals, printing, mineral processing and other fields.

Max flow 2280mL/min

Max speed 600rpm

### LC series

LC series is a medium flow intelligent flow peristaltic pump. The stainless steel all-inclusive design is sturdy and durable. The 3.5-inch color LCD screen is touch-controlled and has a variety of working modes. It can display the transmission status, flow data, setting parameters, and transmission direction with animation on the same screen. The storage function can save 8 groups of filling data, realize fast filling, and support various external control methods such as RS485MODBUS communication protocol.

#### LCD touch

3.5-inch color LCD, Chinese and EnglishDisplay, touch screen control