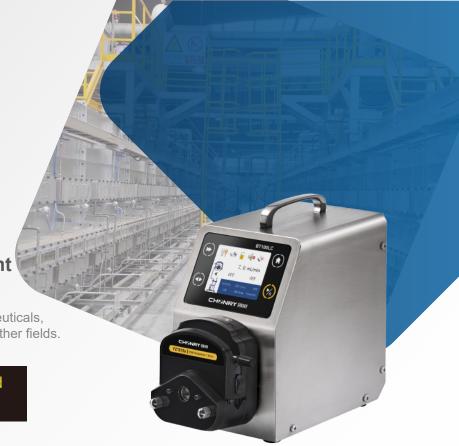

# LC series

PRODUCT DESCRIPTION

Medium flow intelligent flow peristaltic pump

Used in laboratories, biopharmaceuticals, printing, mineral processing and other fields.

Max flow 2280mL/min

Max speed 600rpm

### LC series

LC series is a medium flow intelligent flow peristaltic pump. The stainless steel all-inclusive design is sturdy and durable. The 3.5-inch color LCD screen is touch-controlled and has a variety of working modes. It can display the transmission status, flow data, setting parameters, and transmission direction with animation on the same screen. The storage function can save 8 groups of filling data, realize fast filling, and support various external control methods such as RS485MODBUS communication protocol.