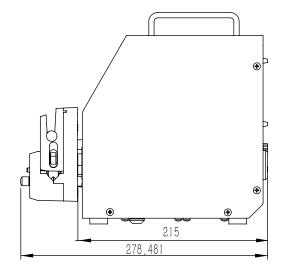

# Technical parameter

| Drive model             | BT100LC                                                                                                 | BT300LC            | BT600LC            |
|-------------------------|---------------------------------------------------------------------------------------------------------|--------------------|--------------------|
| Max Speed               | 100rpm(reversible)                                                                                      | 300rpm(reversible) | 600rpm(reversible) |
| Max Flow                | 480mL/min                                                                                               | 1440mL/min         | 2280mL/min         |
| Speed resolution        | 0.1rpm                                                                                                  | 0.1rpm             | 0.1rpm             |
| Display method          | Color LCD display (Chinese and English optional)                                                        |                    |                    |
| Speed mode              | Touch screen adjustment                                                                                 |                    |                    |
| Timing range            | 0.1s-9999min                                                                                            |                    |                    |
| Quantitative range      | 0.001mL-9999L                                                                                           |                    |                    |
| Back suction angle      | 10°-720° (0° means no back suction)                                                                     |                    |                    |
| Back suction speed      | 10-100rpm                                                                                               | 10-300rpm          | 10-300rpm          |
| Power                   | <22W                                                                                                    | <35W               | <50W               |
| Drive size              | 215x136.4x236.7mm                                                                                       | 215x136.4x236.7mm  | 215x136.4x236.7mm  |
| Drive weight            | 4.64kg                                                                                                  | 4.64kg             | 4.94kg             |
| Power supply            | AC220±10% (standard) or AC110V±10% (optional)                                                           |                    |                    |
| External control method | Start control/direction control/speed control (0-5V, 0-10V, 4-20mA optional) RS485 serial communication |                    |                    |

### BT100LC/BT300LC/BT600LC

(Unit: mm)

\* Technical parameters are subject to change without notice.