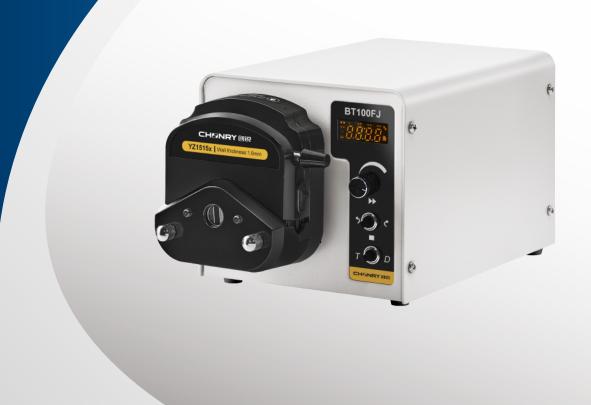

# FJ series PRODUCT DESCRIPTION

Medium flow digital distribution peristaltic pump

It is used in the addition of water reducing agent, grinding liquid, food packaging, pharmaceutical packaging, etc.

Max flow 2280mL/min Max speed 600rpm

#### FJ series

FJ series is a medium flow digital distribution peristaltic pump. It has dual working modes of distribution and transmission. It can preset the number of distributions, distribution time, etc., which is convenient for users. It uses 4-digit LED to display the current flow or speed, and has a suction back function. It has multiple functions such as power-off memory and intelligent calibration. It can be installed with various pump heads such as YZ series, DG series, and TX series. It supports RS485 MODBUS communication protocol, analog control, and foot control.