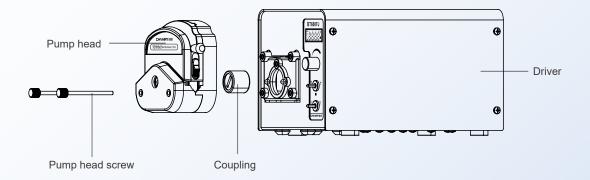

# Schematic diagram of structure and function

Pump head screw  $\,\rightarrow\,$  Pump head  $\,\rightarrow\,$  Coupling  $\,\rightarrow\,$  Driver