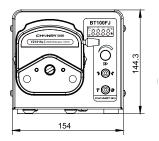

# **Technical Data Sheet**

| Drive model             | BT100FJ                                                                                                 | BT300FJ            | BT600FJ            |
|-------------------------|---------------------------------------------------------------------------------------------------------|--------------------|--------------------|
| Max Speed               | 100rpm(reversible)                                                                                      | 300rpm(reversible) | 600rpm(reversible) |
| Max Flow                | 480mL/min                                                                                               | 1440mL/min         | 2280mL/min         |
| Speed resolution        | 0.1rpm                                                                                                  | 0.1rpm             | 0.1rpm             |
| Display method          | 4-digit LED displays current speed/flow                                                                 |                    |                    |
| Speed mode              | Digital knob to adjust the speed                                                                        |                    |                    |
| Timing range            | 0.1s-9999min                                                                                            |                    |                    |
| Quantitative range      | 0.001mL-9999L                                                                                           |                    |                    |
| Filling times           | 0-9999t                                                                                                 |                    |                    |
| Back suction angle      | 10°-720° (0° means no back suction)                                                                     |                    |                    |
| Back suction speed      | 10-100rpm                                                                                               | 10-300rpm          | 10-300rpm          |
| Power                   | <22W                                                                                                    | <35W               | <50W               |
| Drive size              | 243x154x144.3mm                                                                                         | 243x154x144.3mm    | 263x184x147.7mm    |
| Drive weight            | 3.98kg                                                                                                  | 4.3kg              | 4.8kg              |
| Power supply            | AC220±10% (standard) or AC110V±10% (optional)                                                           |                    |                    |
| External control method | Start control/direction control/speed control (0-5V, 0-10V, 4-20mA optional) RS485 serial communication |                    |                    |

#### BT100FJ (BT300FJ)