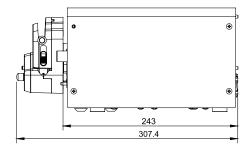

# **Technical Data Sheet**

| Drive model             | BT100FJ                                                                                                 | BT300FJ            | BT600FJ            |
|-------------------------|---------------------------------------------------------------------------------------------------------|--------------------|--------------------|
| Max Speed               | 100rpm(reversible)                                                                                      | 300rpm(reversible) | 600rpm(reversible) |
| Max Flow                | 480mL/min                                                                                               | 1440mL/min         | 2280mL/min         |
| Speed resolution        | 0.1rpm                                                                                                  | 0.1rpm             | 0.1rpm             |
| Display method          | 4-digit LED displays current speed/flow                                                                 |                    |                    |
| Speed mode              | Digital knob to adjust the speed                                                                        |                    |                    |
| Timing range            | 0.1s-9999min                                                                                            |                    |                    |
| Quantitative range      | 0.001mL-9999L                                                                                           |                    |                    |
| Filling times           | 0-9999t                                                                                                 |                    |                    |
| Back suction angle      | 10°-720° (0° means no back suction)                                                                     |                    |                    |
| Back suction speed      | 10-100rpm                                                                                               | 10-300rpm          | 10-300rpm          |
| Power                   | <22W                                                                                                    | <35W               | <50W               |
| Drive size              | 243x154x144.3mm                                                                                         | 243x154x144.3mm    | 263x184x147.7mm    |
| Drive weight            | 3.98kg                                                                                                  | 4.3kg              | 4.8kg              |
| Power supply            | AC220±10% (standard) or AC110V±10% (optional)                                                           |                    |                    |
| External control method | Start control/direction control/speed control (0-5V, 0-10V, 4-20mA optional) RS485 serial communication |                    |                    |

#### BT600FJ

(unit: mm)

\* Technical parameters are subject to change without notice.