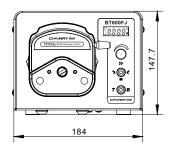

#### BT100FJ (BT300FJ)

#### BT600FJ

(unit: mm)

\* Technical parameters are subject to change without notice.

# **Technical Data Sheet**

| Drive model             | BT100FJ                                                                                                 | BT300FJ            | BT600FJ            |
|-------------------------|---------------------------------------------------------------------------------------------------------|--------------------|--------------------|
| Max Speed               | 100rpm(reversible)                                                                                      | 300rpm(reversible) | 600rpm(reversible) |
| Max Flow                | 480mL/min                                                                                               | 1440mL/min         | 2280mL/min         |
| Speed resolution        | 0.1rpm                                                                                                  | 0.1rpm             | 0.1rpm             |
| Display method          | 4-digit LED displays current speed/flow                                                                 |                    |                    |
| Speed mode              | Digital knob to adjust the speed                                                                        |                    |                    |
| Timing range            | 0.1s-9999min                                                                                            |                    |                    |
| Quantitative range      | 0.001mL-9999L                                                                                           |                    |                    |
| Filling times           | 0-9999t                                                                                                 |                    |                    |
| Back suction angle      | 10°-720° (0° means no back suction)                                                                     |                    |                    |
| Back suction speed      | 10-100rpm                                                                                               | 10-300rpm          | 10-300rpm          |
| Power                   | <22W                                                                                                    | <35W               | <50W               |
| Drive size              | 243x154x144.3mm                                                                                         | 243x154x144.3mm    | 263x184x147.7mm    |
| Drive weight            | 3.98kg                                                                                                  | 4.3kg              | 4.8kg              |
| Power supply            | AC220±10% (standard) or AC110V±10% (optional)                                                           |                    |                    |
| External control method | Start control/direction control/speed control (0-5V, 0-10V, 4-20mA optional) RS485 serial communication |                    |                    |