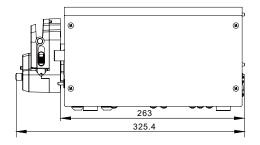

#### BT600FJ

(unit: mm)

\* Technical parameters are subject to change without notice.

# **Technical Data Sheet**

| Drive model             | BT100FJ                                                                                                 | BT300FJ            | BT600FJ            |
|-------------------------|---------------------------------------------------------------------------------------------------------|--------------------|--------------------|
| Max Speed               | 100rpm(reversible)                                                                                      | 300rpm(reversible) | 600rpm(reversible) |
| Max Flow                | 480mL/min                                                                                               | 1440mL/min         | 2280mL/min         |
| Speed resolution        | 0.1rpm                                                                                                  | 0.1rpm             | 0.1rpm             |
| Display method          | 4-digit LED displays current speed/flow                                                                 |                    |                    |
| Speed mode              | Digital knob to adjust the speed                                                                        |                    |                    |
| Timing range            | 0.1s-9999min                                                                                            |                    |                    |
| Quantitative range      | 0.001mL-9999L                                                                                           |                    |                    |
| Filling times           | 0-9999t                                                                                                 |                    |                    |
| Back suction angle      | 10°-720° (0° means no back suction)                                                                     |                    |                    |
| Back suction speed      | 10-100rpm                                                                                               | 10-300rpm          | 10-300rpm          |
| Power                   | <22W                                                                                                    | <35W               | <50W               |
| Drive size              | 243x154x144.3mm                                                                                         | 243x154x144.3mm    | 263x184x147.7mm    |
| Drive weight            | 3.98kg                                                                                                  | 4.3kg              | 4.8kg              |
| Power supply            | AC220±10% (standard) or AC110V±10% (optional)                                                           |                    |                    |
| External control method | Start control/direction control/speed control (0-5V, 0-10V, 4-20mA optional) RS485 serial communication |                    |                    |