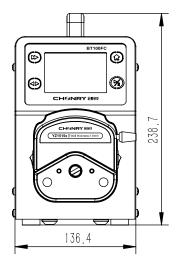

# **Dimensions**

#### BT100FC/BT300FC/BT600FC

(Unit: mm)

\* Technical parameters are subject to change without notice.

# **Technical parameter**

| Drive model             | BT100FC                                                                                                 | BT300FC            | BT600FC            |
|-------------------------|---------------------------------------------------------------------------------------------------------|--------------------|--------------------|
| Max Speed               | 100rpm(reversible)                                                                                      | 300rpm(reversible) | 600rpm(reversible) |
| Max Flow                | 480mL/min                                                                                               | 1440mL/min         | 2280mL/min         |
| Speed resolution        | 0.1rpm                                                                                                  | 0.1rpm             | 0.1rpm             |
| Display method          | Color LCD display (Chinese and English optional)                                                        |                    |                    |
| Speed mode              | Touch screen adjustment                                                                                 |                    |                    |
| Timing range            | 0.1s-9999min                                                                                            |                    |                    |
| Quantitative range      | 0.001mL-9999L                                                                                           |                    |                    |
| Filling times           | 0-9999t                                                                                                 |                    |                    |
| Back suction angle      | 10°-720° (0° means no back suction)                                                                     |                    |                    |
| Back suction speed      | 10-100rpm                                                                                               | 10-300rpm          | 10-300rpm          |
| Power                   | <22W                                                                                                    | <35W               | <50W               |
| Drive size              | 215x136.4x236.7mm                                                                                       | 215x136.4x236.7mm  | 215x136.4x236.7mm  |
| Drive weight            | 4.64kg                                                                                                  | 4.64kg             | 4.94kg             |
| Power supply            | AC220±10% (standard) or AC110V±10% (optional)                                                           |                    |                    |
| External control method | Start control/direction control/speed control (0-5V, 0-10V, 4-20mA optional) RS485 serial communication |                    |                    |