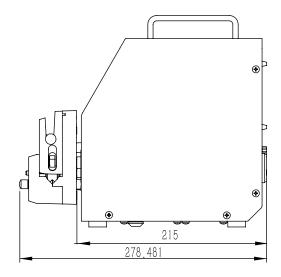

# **Dimensions**

#### BT100FC/BT300FC/BT600FC

(Unit: mm)

\* Technical parameters are subject to change without notice.

# **Technical parameter**

| Drive model             | BT100FC                                                                                                 | BT300FC            | BT600FC            |
|-------------------------|---------------------------------------------------------------------------------------------------------|--------------------|--------------------|
| Max Speed               | 100rpm(reversible)                                                                                      | 300rpm(reversible) | 600rpm(reversible) |
| Max Flow                | 480mL/min                                                                                               | 1440mL/min         | 2280mL/min         |
| Speed resolution        | 0.1rpm                                                                                                  | 0.1rpm             | 0.1rpm             |
| Display method          | Color LCD display (Chinese and English optional)                                                        |                    |                    |
| Speed mode              | Touch screen adjustment                                                                                 |                    |                    |
| Timing range            | 0.1s-9999min                                                                                            |                    |                    |
| Quantitative range      | 0.001mL-9999L                                                                                           |                    |                    |
| Filling times           | 0-9999t                                                                                                 |                    |                    |
| Back suction angle      | 10°-720° (0° means no back suction)                                                                     |                    |                    |
| Back suction speed      | 10-100rpm                                                                                               | 10-300rpm          | 10-300rpm          |
| Power                   | <22W                                                                                                    | <35W               | <50W               |
| Drive size              | 215x136.4x236.7mm                                                                                       | 215x136.4x236.7mm  | 215x136.4x236.7mm  |
| Drive weight            | 4.64kg                                                                                                  | 4.64kg             | 4.94kg             |
| Power supply            | AC220±10% (standard) or AC110V±10% (optional)                                                           |                    |                    |
| External control method | Start control/direction control/speed control (0-5V, 0-10V, 4-20mA optional) RS485 serial communication |                    |                    |