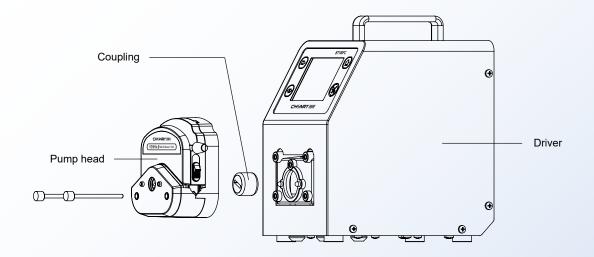

# Schematic diagram of structure and function

 $\mathsf{Pump}\;\mathsf{head}\to\mathsf{Coupling}\to\mathsf{Driver}$ 