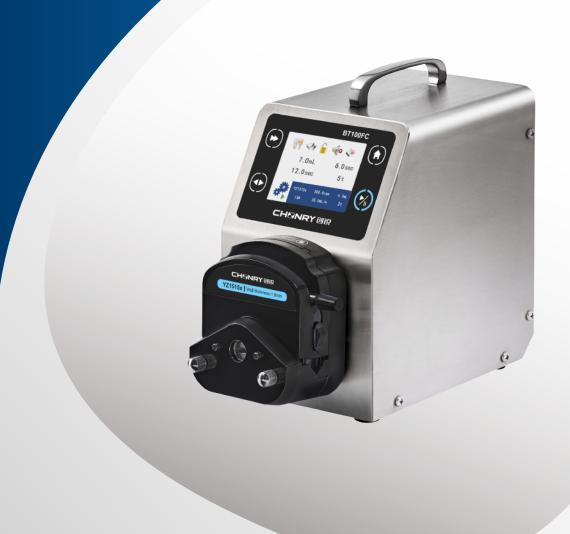

#### FC series

FC series is a medium flow intelligent dispensing peristaltic pump, which adopts 3.5-inch touch screen operation, intuitive data display, provides a variety of function settings, has two working modes of transmission and distribution, and can realize repeated timing and quantitative distribution. The stainless steel all-inclusive design is strong Durable, can store 8 sets of filling data, realize fast filling, and support various external control methods such as RS485MODBUS communication protocol.

#### LCD touch

3.5-inch color LCD, Chinese and English display, Touch screen control

#### Adapt to multiple pump heads

YZ series, DG series, TX series and other pump heads can be installed, and the pump heads can be cascaded