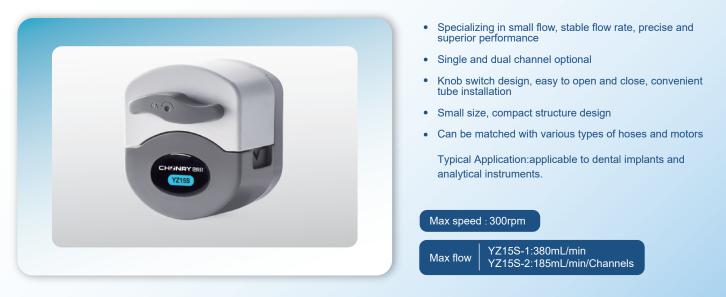

## **YZ15S** series



## YZ15S series peristaltic pump pump head OEM configuration table

| Model     | Pump Head | Motor          | Voltage | Max Speed | Max Flow(mL/min) |     |     |     |     |
|-----------|-----------|----------------|---------|-----------|------------------|-----|-----|-----|-----|
|           |           |                |         |           | 13#              | 14# | 19# | 16# | 25# |
| UCP315-A2 | YZ15S-1   | Stepper        |         | 300       | 14.4             | 54  | 116 | 185 | 380 |
| UCP315-A1 | YZ15S-1   | Stepper        |         | 300       | 14.4             | 54  | 116 | 185 | 380 |
| OEM215    | YZ15S-1   | DC Geard       | DC12V   | 300       | 14.4             | 54  | 116 | 185 | 380 |
| ACM115    | YZ15S-1   | AC synchronous |         | 100       | 4.8