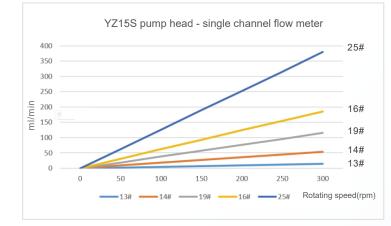

#### Pump head parameter table

Note: This series of pump head 42 DC motor is not suitable for PharMed BPT tube type

| Pump Head | Channels | Rollers | Max Speed<br>(rpm) | Hose Specifications (Id* Wall Thickness)mm | Fax Flow<br>(mL/min) |
|-----------|----------|---------|--------------------|--------------------------------------------|----------------------|
| YZ15S-1   | 1        | 3       | 300                | 13# / 0.8X1.6                              | 380                  |
|           |          |         |                    | 14# / 1.6X1.6                              |                      |
|           |          |         |                    | 19# / 2.4X1.6                              |                      |
|           |          |         |                    | 16# / 3.1X1.6                              |                      |
|           |          |         |                    | 25#/4.8X1.6                                |                      |
| YZ15S-2   | 2        | 3       | 300                | 13# / 0.8X1.6                              | 185/channels         |
|           |          |         |                    | 14# / 1.6X1.6                              |                      |
|           |          |         |                    | 19# / 2.4X1.6                              |                      |
|           |          |         |                    | 16# / 3.1X1.6                              |                      |

Note: The test environment for flow data is normal temperature and pressure, and the test fluid is water. The values are for reference only, please refer to the actual situation.