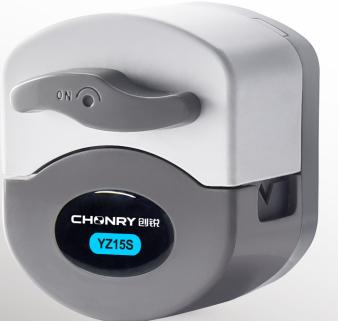

# YZ15S-1/YZ15S-2

Easy-to-use peristaltic pump head

## YZ15S series easy-to-use pump head

YZ15S series easy-to-use peristaltic pump head, small and beautiful in appearance. The shell is made of special engineering plastics, which improves the service life of the pump head. It can be matched with various types of hoses and motors, and supports OEM customization.