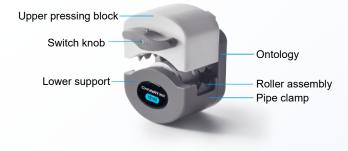

#### Schematic diagram of structure and function

Pump head knob

 $\mathsf{Pump}\;\mathsf{head}\to\mathsf{Pump}\;\mathsf{head}\;\mathsf{mounting}\;\mathsf{plate}\to\mathsf{Motor}\;\mathsf{connection}\;\mathsf{board}\;\to\;\mathsf{Matching}\;\mathsf{motor}$ 