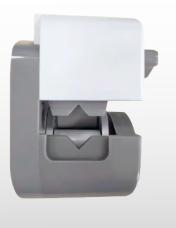

#### **Display after installation**

Rotate 180° clockwise and press down to close the upper pressure block

#### **Display before installation**

- Rotate the switch knob 180° counterclockwise
- Open the upper pressure block and install the adapter hose