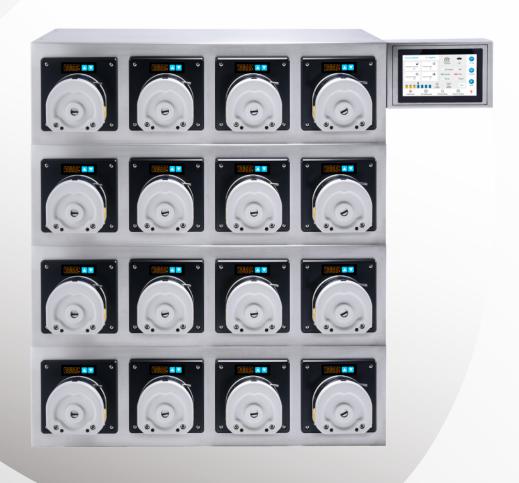

# **UTF Smart Filling System**

UTF02 is an intelligent filling peristaltic pump independently developed by Chuangrui Pump Industry. The standard drive unit of the system is 4 channels (2 3 4 5 6) optional, and can be expanded to 32 channels at most. Various pump heads such as LP25-6、LP25-6-H、KZ25、KZ25L、YZ25L can be installed, and suitable for various specifications of hoses, providing customers with a variety of choices to meet a variety of applications. The main controller adopts a 7-inch or 10-inch industrial touch screen, the operation is simple, clear and easy to use, and the functions are rich and easy to use.

## Pump head parameter table

| Model | Display Method                                                                | Control                          | Filling Accuracy | Control Mode                  | Fine-Tuning range | Max Speed (rpm) | Pump Head | Max Flow<br>(mL/min) | Weight (kg)                                  |
|-------|-------------------------------------------------------------------------------|----------------------------------|------------------|-------------------------------|-------------------|-----------------|-----------|----------------------|----------------------------------------------|
| UTF02 | 7 inches/10 inches<br>Industrial touch screen<br>+4-digit LED digital display | Sub-control /<br>Central control | Z + 20%          | Offline mode /<br>Online mode | 80%-120%          | 350             | LP25-6    | 4000                 | Master-1.35<br>Single group<br>system - 25.1 |
|       |                                                                               |                                  |                  |                               |                   | 350             | LP25-6-H  | 4500                 |                                              |
|       |                                                                               |                                  |                  |                               |                   | 600             | KZ25      | 6000                 |                                              |
|       |                                                                               |                                  |                  |                               |                   | 600             | KZ25L     | 6000                 |                                              |
|       |                                                                               |                                  |                  |                               |                   | 600             | YZ25L     | 6000                 |                                              |