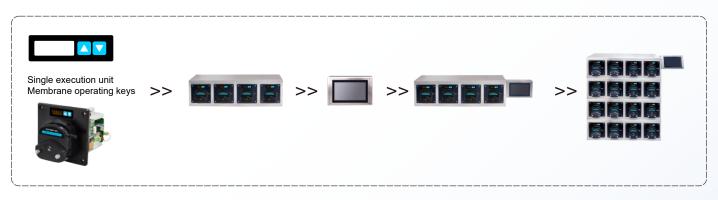

# **UTF** composition and structure diagram

single execution unit >> Single group filling system >> Main controller >> Single group filling system >> Multi-group filling system execution unit execution unit