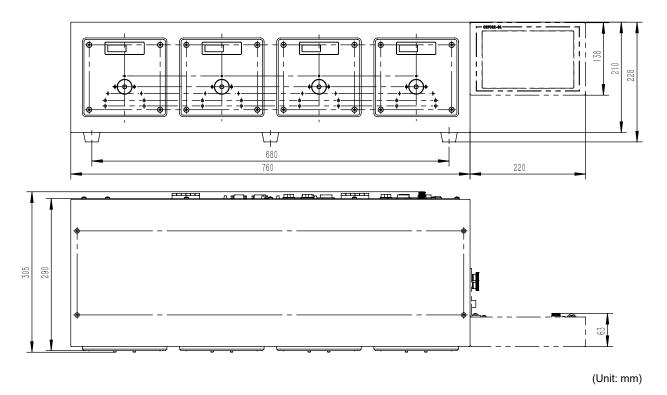

# **UTF Smart Filling System**

UTF02 is an intelligent filling peristaltic pump independently developed by Chuangrui Pump Industry. The standard drive unit of the system is 4 channels (2 3 4 5 6) optional, and can be expanded to 32 channels at most. Various pump heads such as LP25-6、LP25-6-H、KZ25、KZ25L、YZ25L can be installed, and suitable for various specifications of hoses, providing customers with a variety of choices to meet a variety of applications. The main controller adopts a 7-inch or 10-inch industrial touch screen, the operation is simple, clear and easy to use, and the functions are rich and easy to use.

## Pump head parameter table

| Model | Display Method                                                                | Control                          | Filling Accuracy | Control Mode                  | Fine-Tuning range | Max Speed (rpm) | Pump Head | Max Flow<br>(mL/min) | Weight (kg)                                  |
|-------|-------------------------------------------------------------------------------|----------------------------------|------------------|-------------------------------|-------------------|-----------------|-----------|----------------------|----------------------------------------------|
| UTF02 | 7 inches/10 inches<br>Industrial touch screen<br>+4-digit LED digital display | Sub-control /<br>Central control | Z + 20%          | Offline mode /<br>Online mode | 80%-120%          | 350             | LP25-6    | 4000                 | Master-1.35<br>Single group<br>system - 25.1 |
|       |                                                                               |                                  |                  |                               |                   | 350             | LP25-6-H  | 4500                 |                                              |
|       |                                                                               |                                  |                  |                               |                   | 600             | KZ25      | 6000                 |                                              |
|       |                                                                               |                                  |                  |                               |                   | 600             | KZ25L     | 6000                 |                                              |
|       |                                                                               |                                  |                  |                               |                   | 600             | YZ25L     | 6000                 |                                              |