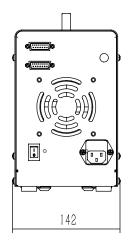

| Drive model             | OI102P                                                                                                                                          | OI302P             | OI602P             |
|-------------------------|-------------------------------------------------------------------------------------------------------------------------------------------------|--------------------|--------------------|
| Max speed               | 100rpm(reversible)                                                                                                                              | 300rpm(reversible) | 600rpm(reversible) |
| Max flow                | 760mL/min                                                                                                                                       | 2280mL/min         | 4560mL/min         |
| Speed resolution        | 0.1rpm                                                                                                                                          |                    |                    |
| Speed mode              | Digital knob + button to adjust the speed                                                                                                       |                    |                    |
| Display method          | Colour display showing current working status                                                                                                   |                    |                    |
| Suction angle           | 0° - 3600° (0° for no reabsorption)                                                                                                             |                    |                    |
| Suction speed           | 0-300rpm                                                                                                                                        |                    |                    |
| Power supply            | 100-240VAC                                                                                                                                      |                    |                    |
| Power frequency         | 50/60Hz                                                                                                                                         |                    |                    |
| Power                   | <60W                                                                                                                                            | <80W               | <150W              |
| External control method | Inputs: Start/stop control/direction control/speed control (0-5V, 0-10V, 0-10Khz, 4-20mA optional) (4-20mA optional) RS485 serial communication |                    |                    |
|                         | Output: Start/stop/direction/analogue (0-5V, 0-10V, 4-20mA, 0-10Khz)                                                                            |                    |                    |
| Drive size              | 218.5×142×235.2 (mm)                                                                                                                            |                    |                    |
| Protection grade        | IP31(Indoor use, avoid long-term exposure to UV rays)                                                                                           |                    |                    |

### Schematic diagram of structure and function

Pump head  $\rightarrow$  Coupling  $\rightarrow$  Driver

(Unit: mm) \*Technical parameters are subject to change without notice.