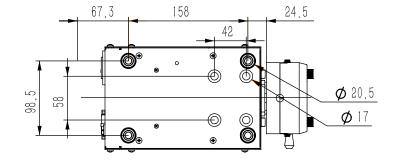

| Drive model             | OI102P                                                                                                                                          | OI302P             | OI602P             |
|-------------------------|-------------------------------------------------------------------------------------------------------------------------------------------------|--------------------|--------------------|
| Max speed               | 100rpm(reversible)                                                                                                                              | 300rpm(reversible) | 600rpm(reversible) |
| Max flow                | 760mL/min                                                                                                                                       | 2280mL/min         | 4560mL/min         |
| Speed resolution        | 0.1rpm                                                                                                                                          |                    |                    |
| Speed mode              | Digital knob + button to adjust the speed                                                                                                       |                    |                    |
| Display method          | Colour display showing current working status                                                                                                   |                    |                    |
| Suction angle           | 0° - 3600° (0° for no reabsorption)                                                                                                             |                    |                    |
| Suction speed           | 0-300rpm                                                                                                                                        |                    |                    |
| Power supply            | 100-240VAC                                                                                                                                      |                    |                    |
| Power frequency         | 50/60Hz                                                                                                                                         |                    |                    |
| Power                   | <60W                                                                                                                                            | <80W               | <150W              |
| External control method | Inputs: Start/stop control/direction control/speed control (0-5V, 0-10V, 0-10Khz, 4-20mA optional) (4-20mA optional) RS485 serial communication |                    |                    |
|                         | Output: Start/stop/direction/analogue (0-5V, 0-10V, 4-20mA, 0-10Khz)                                                                            |                    |                    |
| Drive size              | 218.5×142×235.2 (mm)                                                                                                                            |                    |                    |
| Protection grade        | IP31(Indoor use, avoid long-term exposure to UV rays)                                                                                           |                    |                    |

### Schematic diagram of structure and function

Pump head  $\rightarrow$  Coupling  $\rightarrow$  Driver

(Unit: mm) \*Technical parameters are subject to change without notice.