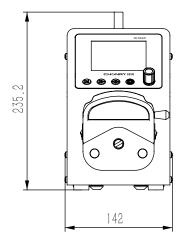

| Drive model             | OI102P                                                                                                                                          | OI302P             | OI602P             |
|-------------------------|-------------------------------------------------------------------------------------------------------------------------------------------------|--------------------|--------------------|
| Max speed               | 100rpm(reversible)                                                                                                                              | 300rpm(reversible) | 600rpm(reversible) |
| Max flow                | 760mL/min                                                                                                                                       | 2280mL/min         | 4560mL/min         |
| Speed resolution        | 0.1rpm                                                                                                                                          |                    |                    |
| Speed mode              | Digital knob + button to adjust the speed                                                                                                       |                    |                    |
| Display method          | Colour display showing current working status                                                                                                   |                    |                    |
| Suction angle           | 0° - 3600° (0° for no reabsorption)                                                                                                             |                    |                    |
| Suction speed           | 0-300rpm                                                                                                                                        |                    |                    |
| Power supply            | 100-240VAC                                                                                                                                      |                    |                    |
| Power frequency         | 50/60Hz                                                                                                                                         |                    |                    |
| Power                   | <60W                                                                                                                                            | <80W               | <150W              |
| External control method | Inputs: Start/stop control/direction control/speed control (0-5V, 0-10V, 0-10Khz, 4-20mA optional) (4-20mA optional) RS485 serial communication |                    |                    |
|                         | Output: Start/stop/direction/analogue (0-5V, 0-10V, 4-20mA, 0-10Khz)                                                                            |                    |                    |
| Drive size              | 218.5×142×235.2 (mm)                                                                                                                            |                    |                    |
| Protection grade        | IP31(Indoor use, avoid long-term exposure to UV rays)                                                                                           |                    |                    |

### Schematic diagram of structure and function

Pump head  $\rightarrow$  Coupling  $\rightarrow$  Driver

(Unit: mm) \*Technical parameters are subject to change without notice.