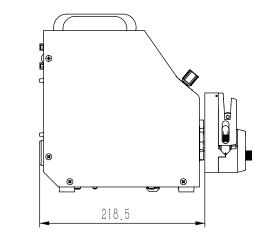

| Drive model             | OI102P                                                                                                                                          | OI302P             | OI602P             |
|-------------------------|-------------------------------------------------------------------------------------------------------------------------------------------------|--------------------|--------------------|
| Max speed               | 100rpm(reversible)                                                                                                                              | 300rpm(reversible) | 600rpm(reversible) |
| Max flow                | 760mL/min                                                                                                                                       | 2280mL/min         | 4560mL/min         |
| Speed resolution        | 0.1rpm                                                                                                                                          |                    |                    |
| Speed mode              | Digital knob + button to adjust the speed                                                                                                       |                    |                    |
| Display method          | Colour display showing current working status                                                                                                   |                    |                    |
| Suction angle           | 0° - 3600° (0° for no reabsorption)                                                                                                             |                    |                    |
| Suction speed           | 0-300rpm                                                                                                                                        |                    |                    |
| Power supply            | 100-240VAC                                                                                                                                      |                    |                    |
| Power frequency         | 50/60Hz                                                                                                                                         |                    |                    |
| Power                   | <60W                                                                                                                                            | <80W               | <150W              |
| External control method | Inputs: Start/stop control/direction control/speed control (0-5V, 0-10V, 0-10Khz, 4-20mA optional) (4-20mA optional) RS485 serial communication |                    |                    |
|                         | Output: Start/stop/direction/analogue (0-5V, 0-10V, 4-20mA, 0-10Khz)                                                                            |                    |                    |
| Drive size              | 218.5×142×235.2 (mm)                                                                                                                            |                    |                    |
| Protection grade        | IP31(Indoor use, avoid long-term exposure to UV rays)                                                                                           |                    |                    |

### Schematic diagram of structure and function

Pump head  $\rightarrow$  Coupling  $\rightarrow$  Driver

(Unit: mm) \*Technical parameters are subject to change without notice.