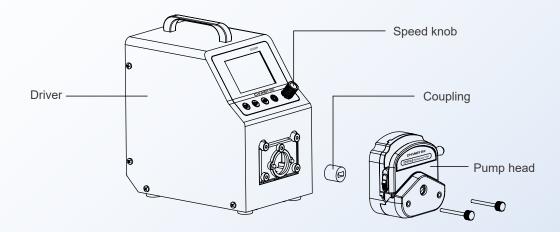

### Schematic diagram of structure and function

Pump head  $\rightarrow$  Coupling  $\rightarrow$  Driver

(Unit: mm) \*Technical parameters are subject to change without notice.