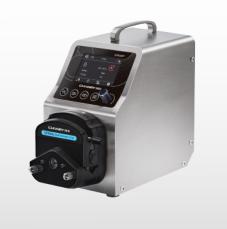

## P series

The P series is a medium-flow intelligent multi-functional peristaltic pump. It provides three working modes, which can carry out flow transmission, distribution and filling, copy and dispensing, color screen display of working status, and knob setting. Setting parameters, mechanical button control, comfortable feel, long life, with multiple functions such as flow fine-tuning, copying and dispensing, etc., can be installed with various pump heads such as YZ series, DG series, etc., with a wide range of speeds

#### Stainless steel shell

The main body is made of stainless steel shell, high strength, corrosion resistance, easy to clean.