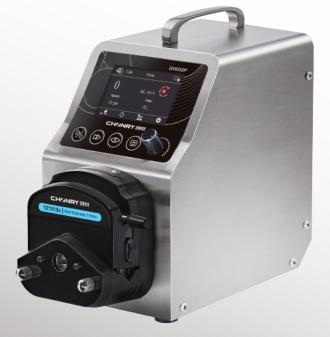

#### Medium flow intelligent multi-function peristaltic pump

Applications in the chemical, mineral processing, photovoltaic, laboratory and other industries. Filling of various liquids.

Max flow 4560mL/min

## P series

The P series is a medium-flow intelligent multi-functional peristaltic pump. It provides three working modes, which can carry out flow transmission, distribution and filling, copy and dispensing, color screen display of working status, and knob setting. Setting parameters, mechanical button control, comfortable feel, long life, with multiple functions such as flow fine-tuning, copying and dispensing, etc., can be installed with various pump heads such as YZ series, DG series, etc., with a wide range of speeds

#### Stainless steel shell

The main body is made of stainless steel shell, high strength, corrosion resistance, easy to clean.