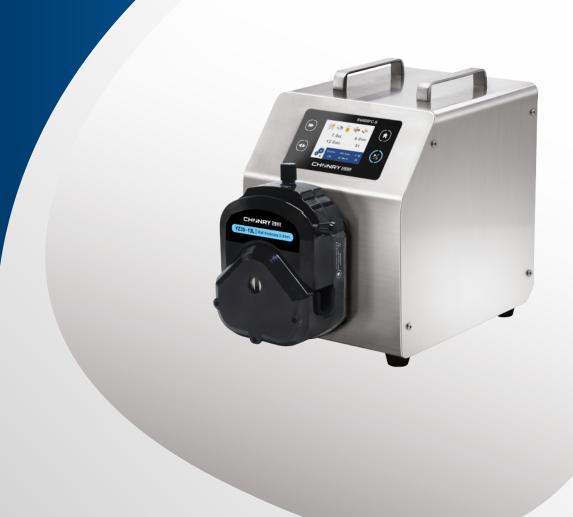

# **BG600FC-S**

PRODUCT DESCRIPTION

Large flow intelligently controlled distribution peristaltic pump

## **BG600FC-S**

PRODUCT DESCRIPTION

Large flow intelligently controlled distribution peristaltic pump

Used in mineral processing, photovoltaic, chemical environmental protection, pharmaceutical equipment, admixture matching

#### BG600FC-S

BG600FC-S is a large flow intelligently controlled distribution peristaltic pump. Using a 3.5-inch color LCD touch screen display, the operation is simple and intuitive. It has two working modes: transmission and distribution. It can be intelligently set according to different working needs. The motor has strong torque and is suitable for YZ35, YZ35-13L and YZ35LS pump heads. It can be used for Data storage, supports multiple remote control modes such as RS485MODBUS.