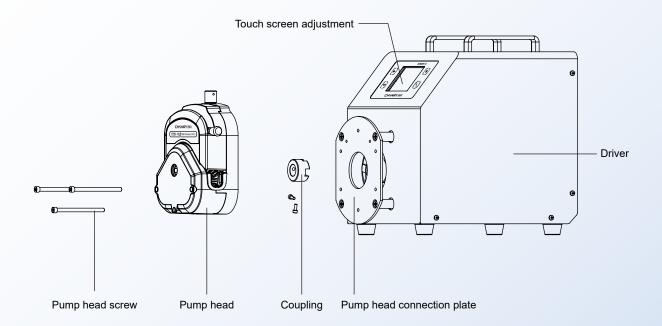

# Schematic diagram of structure and function

 $\mathsf{Pump}\;\mathsf{head}\;\mathsf{screw}\;\to\mathsf{Pump}\;\mathsf{head}\;\to\mathsf{Coupling}\;\to\mathsf{Pump}\;\mathsf{head}\;\mathsf{connection}\;\mathsf{plate}\;\to\mathsf{Driver}$ 