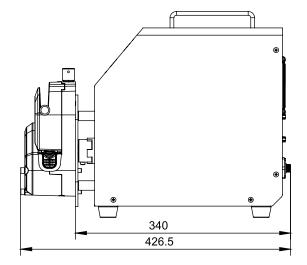

# **Technical parameter**

| Technical parameter        |                                                                                                         |
|----------------------------|---------------------------------------------------------------------------------------------------------|
| Drive model                | BG600FC-S                                                                                               |
| Max speed                  | 600rpm (reversible)                                                                                     |
| Speed resolution           | 0.1rpm                                                                                                  |
| Max flow                   | 12000mL/min                                                                                             |
| Speed mode                 | Touch screen adjustment                                                                                 |
| Display method             | Color LCD display (Chinese and English optional)                                                        |
| Suction angle              | 10°-720° (0° means no back suction)                                                                     |
| Suction speed              | 10-300rpm                                                                                               |
| Power supply               | AC220±10% (standard) or AC110V±10% (optional)                                                           |
| Power                      | <400W                                                                                                   |
| External control interface | Start control/direction control/speed control (0-5V, 0-10V, 4-20mA optional) RS485 serial communication |
| Drive size                 | 340X238X325.5 mm                                                                                        |
| Protection class           | IP31 (indoor use, avoid prolonged exposure to UV rays)                                                  |
| Ambient temperature        | 0-40℃                                                                                                   |

#### BG600FC-S

(Unit: mm)

\* Technical parameters are subject to change without notice.