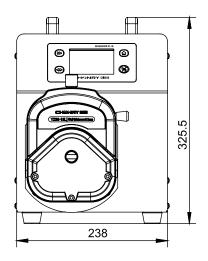

# **Technical parameter**

| Technical parameter        |                                                                                                         |
|----------------------------|---------------------------------------------------------------------------------------------------------|
| Drive model                | BG600FC-S                                                                                               |
| Max speed                  | 600rpm (reversible)                                                                                     |
| Speed resolution           | 0.1rpm                                                                                                  |
| Max flow                   | 12000mL/min                                                                                             |
| Speed mode                 | Touch screen adjustment                                                                                 |
| Display method             | Color LCD display (Chinese and English optional)                                                        |
| Suction angle              | 10°-720° (0° means no back suction)                                                                     |
| Suction speed              | 10-300rpm                                                                                               |
| Power supply               | AC220±10% (standard) or AC110V±10% (optional)                                                           |
| Power                      | <400W                                                                                                   |
| External control interface | Start control/direction control/speed control (0-5V, 0-10V, 4-20mA optional) RS485 serial communication |
| Drive size                 | 340X238X325.5 mm                                                                                        |
| Protection class           | IP31 (indoor use, avoid prolonged exposure to UV rays)                                                  |
| Ambient temperature        | 0-40℃                                                                                                   |

#### BG600FC-S

(Unit: mm)

\* Technical parameters are subject to change without notice.