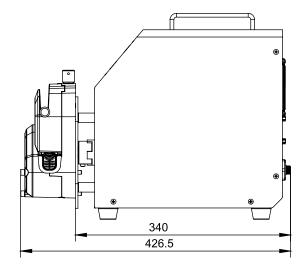

# **Technical parameter**

| Drive model                | SG600FC                                                                                                 |
|----------------------------|---------------------------------------------------------------------------------------------------------|
| Max Speed                  | 600rpm (reversible)                                                                                     |
| Speed resolution           | 0.1rpm                                                                                                  |
| Max flow                   | 12000mL/min                                                                                             |
| Speed mode                 | Touch screen adjustment                                                                                 |
| Display method             | Color LCD display (Chinese and English optional)                                                        |
| Suction angle              | 10°-720° (0° means no back suction)                                                                     |
| Suction speed              | 10-300rpm                                                                                               |
| Power supply               | AC220V±10% (standard) or AC110V±10% (optional)                                                          |
| Power                      | <400W                                                                                                   |
| External control interface | DB-15                                                                                                   |
| External control method    | Start control/direction control/speed control (0-5V, 0-10V, 4-20mA optional) RS485 serial communication |
| Drive size                 | 340X238X325.5(mm)                                                                                       |
| Protection class           | IP31 (indoor use, avoid prolonged exposure to UV rays)                                                  |

## **Dimensions**

#### SG600FC

(Unit: mm)

\* Technical parameters are subject to change without notice.