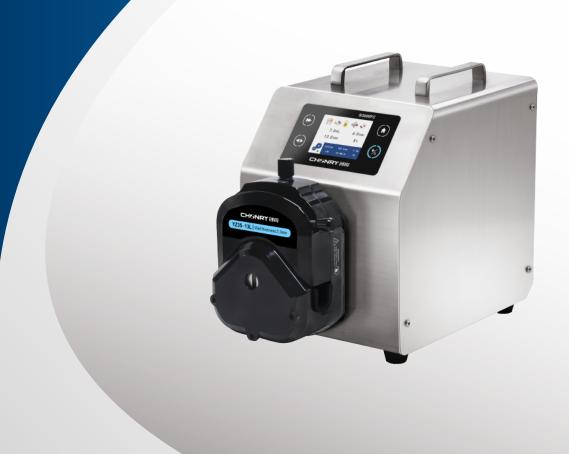

# SG600FC PRODUCT

DESCRIPTION

Large flow intelligently controlled distribution peristaltic pump

# PRODUCT DESCRIPTION

Large flow intelligently controlled distribution peristaltic pump

It is used in large-flow sub-packaging in pharmaceutical factories, chemicals, food, chemical environmental protection, etc.

#### SG600FC

SG600FC is a large flow intelligently controlled distribution peristaltic pump. Using a 3.5-inch color LCD touch screen display, the operation is simple and intuitive. It has two working modes: transmission and distribution. It can be intelligently set according to different working needs. The motor has strong torque and is suitable for YZ35, YZ35-13L and YZ35LS pump heads. It can be used for Data storage, supports RS485MODBUS and other remote control modes.