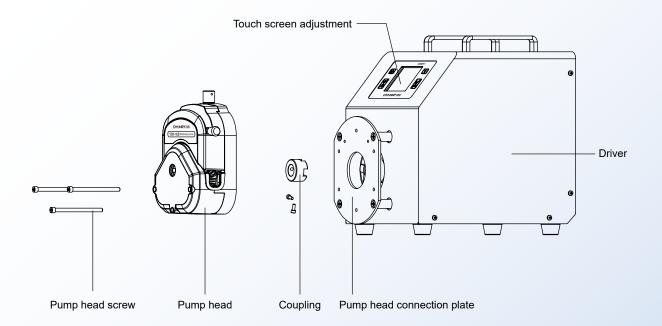

# Schematic diagram of structure and function

 $\mathsf{Pump}\;\mathsf{head}\;\mathsf{screw}\;\to\mathsf{Pump}\;\mathsf{head}\;\to\mathsf{Coupling}\;\to\mathsf{Pump}\;\mathsf{head}\;\mathsf{connection}\;\mathsf{plate}\;\to\mathsf{Driver}$ 