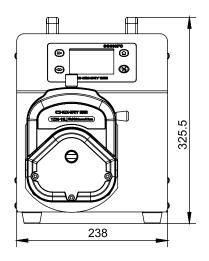

# **Technical parameter**

| Drive model                | SG600FC                                                                                                 |
|----------------------------|---------------------------------------------------------------------------------------------------------|
| Max Speed                  | 600rpm (reversible)                                                                                     |
| Speed resolution           | 0.1rpm                                                                                                  |
| Max flow                   | 12000mL/min                                                                                             |
| Speed mode                 | Touch screen adjustment                                                                                 |
| Display method             | Color LCD display (Chinese and English optional)                                                        |
| Suction angle              | 10°-720° (0° means no back suction)                                                                     |
| Suction speed              | 10-300rpm                                                                                               |
| Power supply               | AC220V±10% (standard) or AC110V±10% (optional)                                                          |
| Power                      | <400W                                                                                                   |
| External control interface | DB-15                                                                                                   |
| External control method    | Start control/direction control/speed control (0-5V, 0-10V, 4-20mA optional) RS485 serial communication |
| Drive size                 | 340X238X325.5(mm)                                                                                       |
| Protection class           | IP31 (indoor use, avoid prolonged exposure to UV rays)                                                  |

## **Dimensions**

#### SG600FC

(Unit: mm)

\* Technical parameters are subject to change without notice.