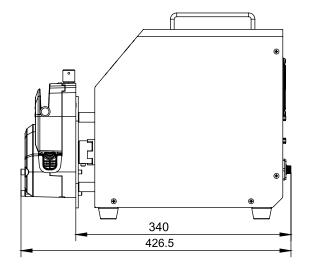

# Technical parameter

| Drive model                | SG600LC                                                                                                 |
|----------------------------|---------------------------------------------------------------------------------------------------------|
| Max speed                  | 600rpm (reversible)                                                                                     |
| Speed resolution           | 0.1rpm                                                                                                  |
| Max flow                   | 12000mL/min                                                                                             |
| Speed mode                 | Touch screen adjustment                                                                                 |
| Display method             | Color LCD display (Chinese and English optional)                                                        |
| Suction angle              | 10°-720°                                                                                                |
| Suction speed              | 10-300rpm                                                                                               |
| Power supply               | AC220V±10% (standard) or AC110V±10% (optional)                                                          |
| Power                      | <400W                                                                                                   |
| External control interface | Start control/direction control/speed control (0-5V, 0-10V, 4-20mA optional) RS485 serial communication |
| Drive size                 | 340X238X325.5 mm                                                                                        |

# **Dimensions**

#### SG600LC

(Unit: mm)

\* Technical parameters are subject to change without notice.