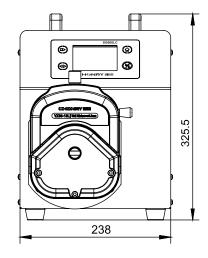

# Technical parameter

| Drive model                | SG600LC                                                                                                 |
|----------------------------|---------------------------------------------------------------------------------------------------------|
| Max speed                  | 600rpm (reversible)                                                                                     |
| Speed resolution           | 0.1rpm                                                                                                  |
| Max flow                   | 12000mL/min                                                                                             |
| Speed mode                 | Touch screen adjustment                                                                                 |
| Display method             | Color LCD display (Chinese and English optional)                                                        |
| Suction angle              | 10°-720°                                                                                                |
| Suction speed              | 10-300rpm                                                                                               |
| Power supply               | AC220V±10% (standard) or AC110V±10% (optional)                                                          |
| Power                      | <400W                                                                                                   |
| External control interface | Start control/direction control/speed control (0-5V, 0-10V, 4-20mA optional) RS485 serial communication |
| Drive size                 | 340X238X325.5 mm                                                                                        |

# **Dimensions**

#### SG600LC

(Unit: mm)

\* Technical parameters are subject to change without notice.