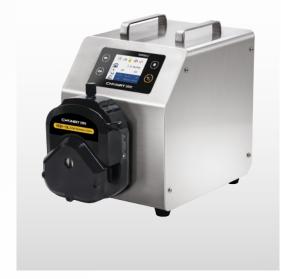

# **Dimensions**

#### SG600LC

(Unit: mm)

\* Technical parameters are subject to change without notice.