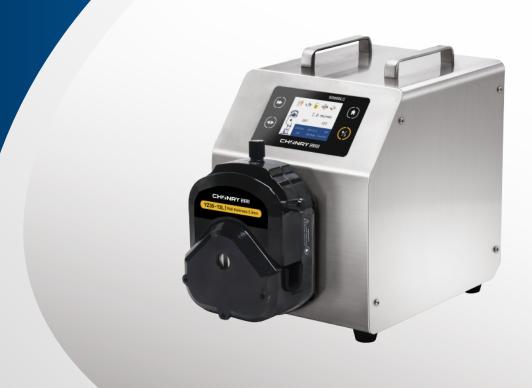

# SG600LC

PRODUCT DESCRIPTION

Large flow intelligent flow peristaltic pump

Used in mining, metallurgy, environmental engineering, chemical industry water treatment and other fields

Max flow 12000mL/min Max speed 600rpm

### SG600LC

SG600LC is a large flow intelligent flow peristaltic pump. It adopts 3.5-inch color LCD touch screen control, Chinese and English operation interface, has flow calibration function, real-time display of various operating parameters on the same screen, easy to use, provides user data storage function, realizes rapid transmission, meets different work needs, and has large torque in both directions, suitable for YZ35, YZ35-13L, YZ35LS pump heads, can cascade multiple pump heads, can perform liquid volume calibration, supports RS485MODBUS communication protocol, and provides a variety of external control methods.