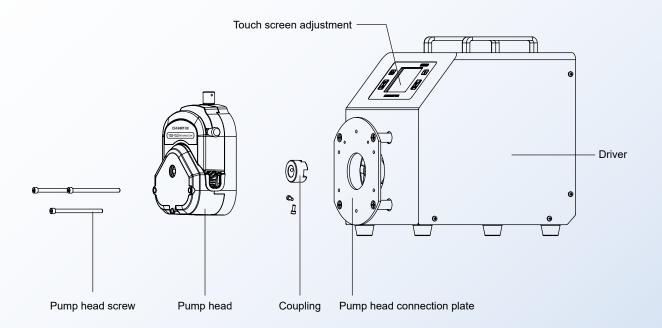

# Schematic diagram of structure and function

 $\text{Pump head} \, \rightarrow \, \text{Coupling} \, \rightarrow \, \text{Pump head connection plate} \, \rightarrow \, \text{Driver}$ 