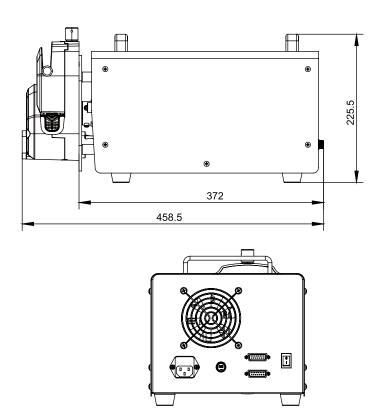

### Dimensions

#### BG600FJ-S

(Unit: mm)

\* Technical parameters are subject to change without notice.

## Technical parameter

| Drive model                | BG600FJ-S                                                                                               |
|----------------------------|---------------------------------------------------------------------------------------------------------|
| Max speed                  | 600rpm                                                                                                  |
| Speed resolution           | 0.1rpm                                                                                                  |
| Max flow                   | 12000mL/min                                                                                             |
| Speed mode                 | Digital knob to adjust the speed                                                                        |
| Display method             | Four-digit LED displays current speed or flow                                                           |
| Suction angle              | 10°-720°                                                                                                |
| Suction speed              | 10-300rpm                                                                                               |
| Power supply               | AC220V±10% (standard) or AC110V±10% (optional)                                                          |
| Power                      | <400W                                                                                                   |
| External control interface | Start control/direction control/speed control (0-5V, 0-10V, 4-20mA optional) RS485 serial communication |
| Drive size                 | 372X232X225.5 mm                                                                                        |
| Drive weight               | 19kg                                                                                                    |
| IP grade                   | IP31                                                                                                    |