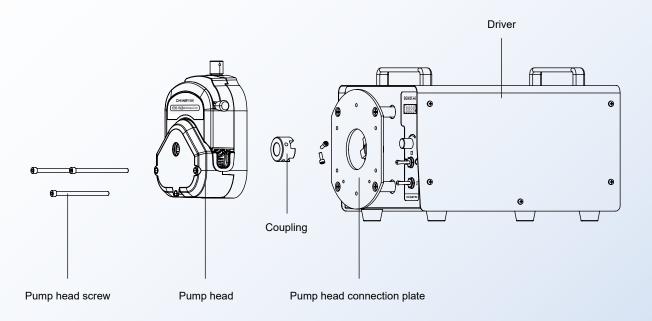

# Schematic diagram of structure and function

 $\text{Pump head} \, \rightarrow \, \text{Coupling} \, \rightarrow \, \text{Pump head connection plate} \, \rightarrow \, \text{Driver}$ 