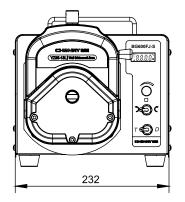

### Dimensions

#### BG600FJ-S

(Unit: mm)

\* Technical parameters are subject to change without notice.

## Technical parameter

| Drive model                | BG600FJ-S                                                                                               |
|----------------------------|---------------------------------------------------------------------------------------------------------|
| Max speed                  | 600rpm                                                                                                  |
| Speed resolution           | 0.1rpm                                                                                                  |
| Max flow                   | 12000mL/min                                                                                             |
| Speed mode                 | Digital knob to adjust the speed                                                                        |
| Display method             | Four-digit LED displays current speed or flow                                                           |
| Suction angle              | 10°-720°                                                                                                |
| Suction speed              | 10-300rpm                                                                                               |
| Power supply               | AC220V±10% (standard) or AC110V±10% (optional)                                                          |
| Power                      | <400W                                                                                                   |
| External control interface | Start control/direction control/speed control (0-5V, 0-10V, 4-20mA optional) RS485 serial communication |
| Drive size                 | 372X232X225.5 mm                                                                                        |
| Drive weight               | 19kg                                                                                                    |
| IP grade                   | IP31                                                                                                    |