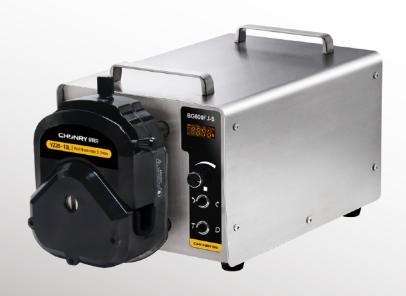

# BG600FJ-S

PRODUCT DESCRIPTION

Large flow digital distribution peristaltic pump

# **BG600FJ-S**

PRODUCT DESCRIPTION

Large flow digital distribution peristaltic pump

It is used in industrial fermentation, fluid transportation such as superplasticizers and admixtures, and is suitable for large-flow sub-packaging environments.

#### BG600FJ-S

BG600FJ-S is a large flow digital distribution peristaltic pump. It can switch the transmission mode and distribution mode to adapt to different working environments. It is equipped with YZ35, YZ35-13L, and YZ35LS pump heads. Multiple pump heads can be cascaded and adjusted with digital knobs., high torque in both directions. The current flow rate or rotational speed is displayed through 4-digit LED, and the liquid volume can be calibrated. It supports the RS485MODBUS communication protocol, and the knob adjusts the parameters. The operation is simple and convenient.