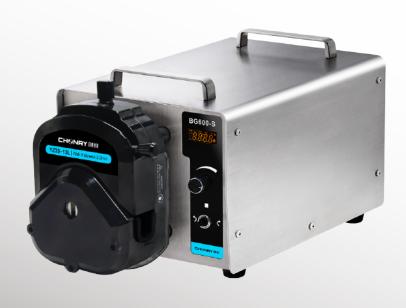

# **BG600-S**

PRODUCT DESCRIPTION

Large flow digital transmission peristaltic pump

Used in admixture conveyors, tubular centrifuges and other equipment supporting the use

Max flow 12000mL/min Max speed 600rpm

## **BG600-S Peristaltic Pump**

BG600-S is a large flow digital transmission peristaltic pump. Suitable for YZ35, YZ35-13L, YZ35LS pump heads. It can cascade multiple pump heads, digital knob adjustment, and two-way large torque. The current flow or speed is displayed through 4-digit LED, and the liquid volume can be calibrated. It supports the RS485MODBUS communication protocol, and the knob adjusts the parameters. The operation is simple and convenient.