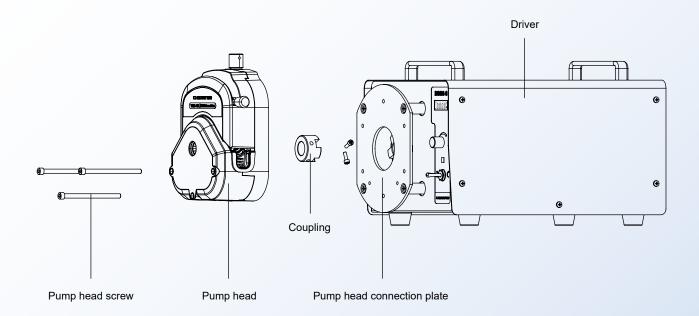

# Schematic diagram of structure and function

Pump head  $\rightarrow$  Coupling  $\rightarrow$  Pump head connection plate  $\rightarrow$  Driver