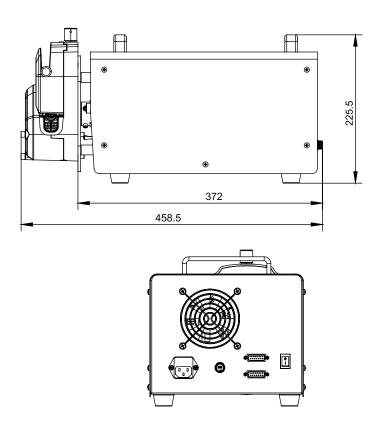

# **Technical parameter**

| Technical parameter        |                                                                                                         |
|----------------------------|---------------------------------------------------------------------------------------------------------|
| Drive model                | BG600-S                                                                                                 |
| Max speed                  | 600rpm (reversible)                                                                                     |
| Speed resolution           | 0.1rpm                                                                                                  |
| Max flow                   | 12000mL/min                                                                                             |
| Speed mode                 | Digital knob to adjust the speed                                                                        |
| Display method             | 4-digit LED displays current speed or flow                                                              |
| Suction angle              | 10°-720° (0° means no back suction)                                                                     |
| Suction speed              | 10-300rpm                                                                                               |
| Power supply               | AC220±10% (standard) or AC110V±10% (optional)                                                           |
| Power                      | <400W                                                                                                   |
| External control interface | Start control/direction control/speed control (0-5V, 0-10V, 4-20mA optional) RS485 serial communication |
| Drive size                 | 372X232X225.5 mm                                                                                        |
| Drive weight               | 19kg                                                                                                    |

### BG600-S

(Unit: mm)

\* Technical parameters are subject to change without notice.