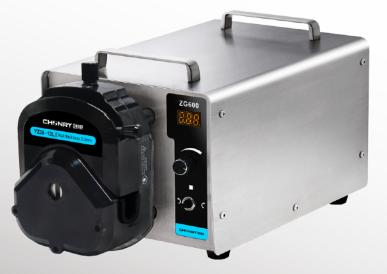

# Large flow digital transmission peristaltic pump

Used in food filling, mechanical grinding and polishing liquid, chemical liquid transportation, Large flow transmission such as water treatment

Max flow 12000mL/min

ZG600 is a large flow digital transmission peristaltic pump. It adopts a high-power DC motor with large bidirectional torque. It is suitable for YZ35, YZ35-13L and YZ35LS pump heads. Multiple pump heads can be cascaded. It can be adjusted by digital knobs and uses 3-digit LED to display the current flow rate and speed to meet different application needs.