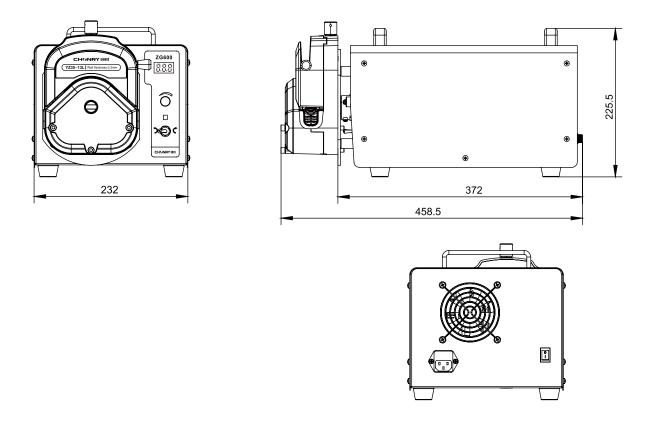

#### High traffic transmission

Equipped with large flow YZ35, YZ35-13L pump head, the maximum transmission capacity is 12L.

| Drive model      | ZG600                                          |
|------------------|------------------------------------------------|
| Max speed        | 600rpm                                         |
| Speed resolution | 1rpm                                           |
| Max flow         | 12000mL/min                                    |
| Speed mode       | Digital knob to adjust the speed               |
| Display method   | Three digit LED displays current speed         |
| Power supply     | AC220V±10% (standard) or AC110V±10% (optional) |
| Power            | <400W                                          |
| Drive size       | 372X232X225.5 mm                               |
| Drive weight     | 19kg                                           |

#### (Unit: mm)

\* Technical parameters are subject to change without notice.