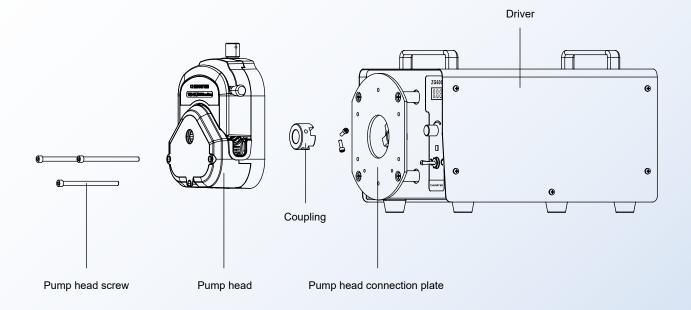

### Schematic diagram of structure and function

 $\mathsf{Pump}\;\mathsf{head}\;\rightarrow\;\mathsf{Coupling}\;\rightarrow\;\mathsf{Pump}\;\mathsf{head}\;\mathsf{connection}\;\mathsf{plate}\;\rightarrow\;\mathsf{Driver}$ 