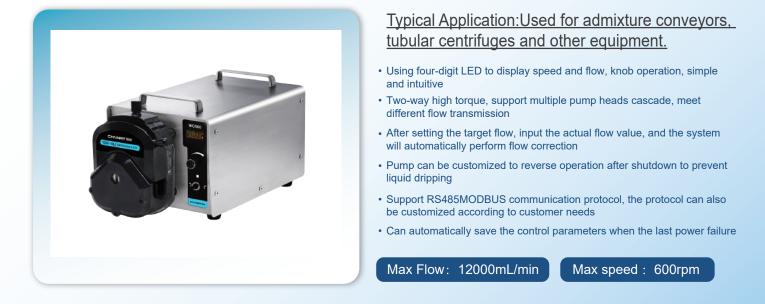

## **CHONRY** 创锐

## <u>WG600</u>

Pump head/hose flow parameter table:

| Pump head | Model    | Tube | ID(mm) | Wall thickness<br>(mm) | Max flow<br>(mL/min) | Max speed<br>(rpm) |
|-----------|----------|------|--------|------------------------|----------------------|--------------------|
|           | YZ35     | 73#  | 9.6    | 3.3                    | 7400                 | 600                |
|           |          | 82#  | 12.7   | 3.3                    | 12000                |                    |
|           | YZ35-13L | 73#  | 9.6    | 3.3                    | 7400                 |                    |
|           |          | 82#  | 12.7   | 3.3                    | 12000                |                    |
|           | YZ35LS   | 73#  | 9.6    | 3.3                    | 7400                 |                    |
|           |          | 82#  | 12.7   | 3.3                    | 12000                |                    |