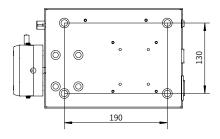

## **Dimensions**

### BT600M

(Unit: mm)

\* Technical parameters are subject to change without notice.