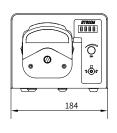

## Schematic diagram of structure and function

Product structure:

#### Operation and Display Mode:

4-LED display, different icons are lit up to show the current working status of the pump