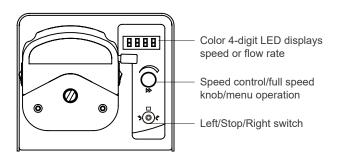

#### Operation and Display Mode:

4-LED display, different icons are lit up to show the current working status of the pump