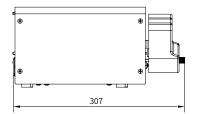

|                    |
| Speed mode              | Digital knob to adjust the speed                                                                        |                    |                    |
| Power supply            | AC220V±10% (standard) or AC110V±10% (optional)                                                          |                    |                    |
| External control method | Start control/direction control/speed control (0-5V, 0-10V, 4-20mA optional) RS485 serial communication |                    |                    |

## Schematic diagram of structure and function

Product structure:



#### Operation and Display Mode:





4-LED display, different icons are lit up to show the current working status of the pump

## **Dimensions**

### BT100M(BT300M)







### BT600M







(Unit: mm)

\* Technical parameters are subject to change without notice.

## CHONRY 创锐

Baoding Chuangrui Precision Pump Co.,Ltd.

Address: NO.369 of HuiYang Street , Baoding 071000, Hebei , China

Mobile: +86 15633705132

Wedsite: http://www.crpump.com Email: support@crpump.com