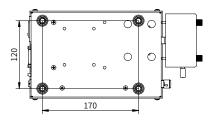

|                    |
| Speed mode              | Digital knob to adjust the speed                                                                        |                    |                    |
| Power supply            | AC220V±10% (standard) or AC110V±10% (optional)                                                          |                    |                    |
| External control method | Start control/direction control/speed control (0-5V, 0-10V, 4-20mA optional) RS485 serial communication |                    |                    |

## Schematic diagram of structure and function

Product structure:



#### Operation and Display Mode:





4-LED display, different icons are lit up to show the current working status of the pump

## **Dimensions**

### BT100M(BT300M)







### BT600M







(Unit: mm)

\* Technical parameters are subject to change without notice.

## CHONRY 创锐

Baoding Chuangrui Precision Pump Co.,Ltd.

Address: NO.369 of HuiYang Street , Baoding 071000, Hebei , China

Mobile: +86 15633705132

Wedsite: http://www.crpump.com Email: support@crpump.com