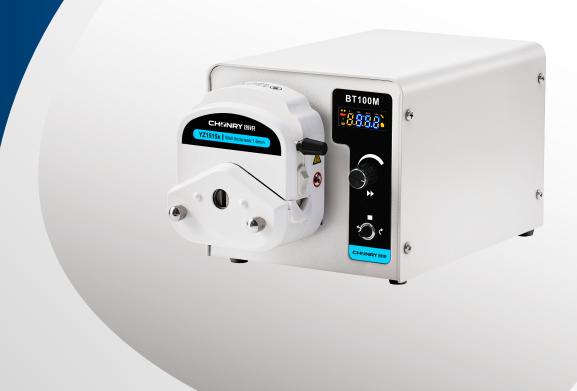

M series
PRODUCT
DESCRIPTION

Digital speed peristaltic pump

# **M** series

PRODUCT DESCRIPTION

Digital speed peristaltic pump

Used in chemical, photovoltaic and other industries, and used in conjunction with filling machines, dispensing machines and other equipment

## M series

The M series is a digital speed type peristaltic pump. It displays the current flow or speed through a 4-digit LED, and can perform liquid volume calibration. It supports RS485/MODBUS communication protocol, and is suitable for YZ, TX, DG series and other pump heads. Various liquid transfer requirements, the knob adjusts the parameters, and the operation is simple and convenient.