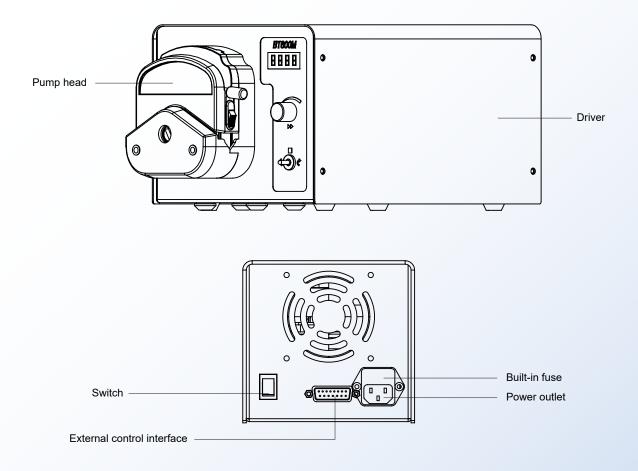

| 4.8kg              |
| Display method          | 4-digit LED displays current speed/flow                                                                 |                    |                    |
| Speed mode              | Digital knob to adjust the speed                                                                        |                    |                    |
| Power supply            | AC220V±10% (standard) or AC110V±10% (optional)                                                          |                    |                    |
| External control method | Start control/direction control/speed control (0-5V, 0-10V, 4-20mA optional) RS485 serial communication |                    |                    |

## Schematic diagram of structure and function

Product structure:



#### Operation and Display Mode:





4-LED display, different icons are lit up to show the current working status of the pump

## **Dimensions**

### BT100M(BT300M)







### BT600M







(Unit: mm)

\* Technical parameters are subject to change without notice.

## CHONRY 创锐

Baoding Chuangrui Precision Pump Co.,Ltd.

Address: NO.369 of HuiYang Street , Baoding 071000, Hebei , China

Mobile: +86 15633705132

Wedsite: http://www.crpump.com Email: support@crpump.com