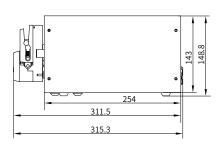

## **Dimensions**

### BT600M

(Unit: mm)

\* Technical parameters are subject to change without notice.