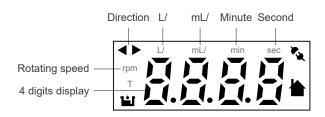

#### Operation and Display Mode:

4-LED display, different icons are lit up to show the current working status of the pump