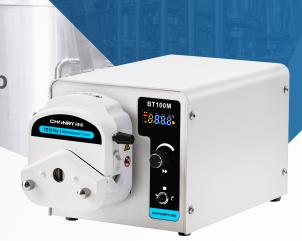

## Schematic diagram of structure and function

Product structure:

#### Operation and Display Mode:

4-LED display, different icons are lit up to show the current working status of the pump