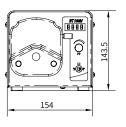

|                    |
| Speed mode              | Digital knob to adjust the speed                                                                        |                    |                    |
| Power supply            | AC220V±10% (standard) or AC110V±10% (optional)                                                          |                    |                    |
| External control method | Start control/direction control/speed control (0-5V, 0-10V, 4-20mA optional) RS485 serial communication |                    |                    |

## Schematic diagram of structure and function

Product structure:



#### Operation and Display Mode:





4-LED display, different icons are lit up to show the current working status of the pump

## **Dimensions**

### BT100M(BT300M)







### BT600M







(Unit: mm)

\* Technical parameters are subject to change without notice.

## CHONRY 创锐

Baoding Chuangrui Precision Pump Co.,Ltd.

Address: NO.369 of HuiYang Street , Baoding 071000, Hebei , China

Mobile: +86 15633705132

Wedsite: http://www.crpump.com Email: support@crpump.com