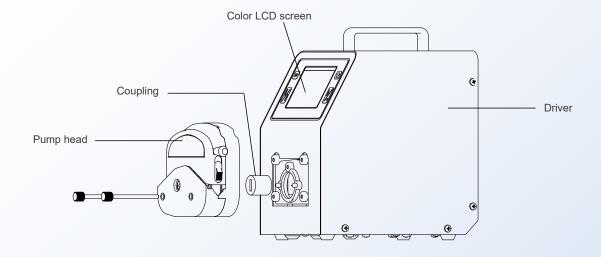

# Schematic diagram of structure and function

 $\text{Pump head} \to \text{Coupling} \ \to \ \text{Driver}$ 