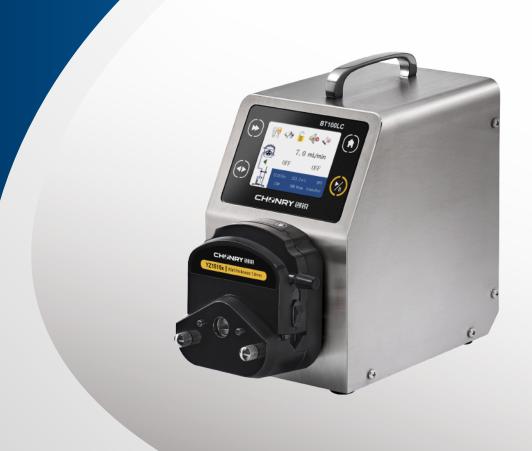

LC series

PRODUCT DESCRIPTION

Intelligent flow type peristaltic pump

# LC series

PRODUCT DESCRIPTION

Intelligent flow type peristaltic pump

Used in laboratories, biopharmaceuticals, printing, mineral processing and other fields.

Max flow 2280mL/min

Max speed 600rpm

### LC series

The LC series is an intelligent flow type peristaltic pump. The stainless steel all-inclusive design is sturdy and durable. The 3.5-inch color LCD screen is touch-controlled and has a variety of working modes. It can display the transmission status, flow data, setting parameters, and transmission direction with animation on the same screen. The storage function can save 8 groups of filling data, realize fast filling, and support various external control methods such as RS485/MODBUS communication protocol.