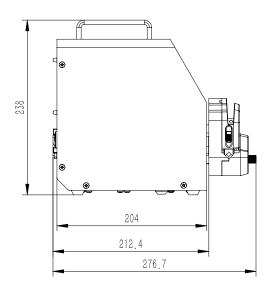

# Technical parameter

| Drive model             | BT100LC                                                                                                 | BT300LC               | BT600LC               |
|-------------------------|---------------------------------------------------------------------------------------------------------|-----------------------|-----------------------|
| Max speed               | 100rpm(reversible)                                                                                      | 300rpm(reversible)    | 600rpm(reversible)    |
| Speed resolution        | 0.1rpm                                                                                                  | 0.1rpm                | 0.1rpm                |
| Max flow                | 480mL/min                                                                                               | 1440mL/min            | 2280mL/min            |
| Display method          | LCD(EN and CN)                                                                                          | LCD(EN and CN)        | LCD(EN and CN)        |
| Speed mode              | Touch screen + keypad                                                                                   | Touch screen + keypad | Touch screen + keypad |
| Timing range            | 0.1s-9999min                                                                                            | 0.1s-9999min          | 0.1s-9999min          |
| Quantitative range      | 0.001mL-9999L                                                                                           | 0.001mL-9999L         | 0.001mL-9999L         |
| Power                   | <22W                                                                                                    | <35W                  | <50W                  |
| Drive size              | 212*142*238mm                                                                                           | 212*142*238mm         | 212*142*238mm         |
| Power supply            | AC220V±10% (standard) or AC110V±10% (optional)                                                          |                       |                       |
| External control method | Start control/direction control/speed control (0-5V, 0-10V, 4-20mA optional) RS485 serial communication |                       |                       |

### BT100LC/BT300LC/BT600LC

(Unit: mm)

\* Technical parameters are subject to change without notice.