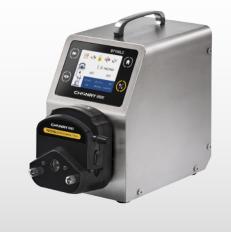

### LC series

The LC series is an intelligent flow type peristaltic pump. The stainless steel all-inclusive design is sturdy and durable. The 3.5-inch color LCD screen is touch-controlled and has a variety of working modes. It can display the transmission status, flow data, setting parameters, and transmission direction with animation on the same screen. The storage function can save 8 groups of filling data, realize fast filling, and support various external control methods such as RS485/MODBUS communication protocol.

#### LCD touch

3.5-inch color LCD, Chinese and EnglishDisplay, touch screen control.