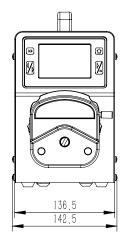

# Technical parameter

| Drive model             | BT100LC                                                                                                 | BT300LC               | BT600LC               |
|-------------------------|---------------------------------------------------------------------------------------------------------|-----------------------|-----------------------|
| Max speed               | 100rpm(reversible)                                                                                      | 300rpm(reversible)    | 600rpm(reversible)    |
| Speed resolution        | 0.1rpm                                                                                                  | 0.1rpm                | 0.1rpm                |
| Max flow                | 480mL/min                                                                                               | 1440mL/min            | 2280mL/min            |
| Display method          | LCD(EN and CN)                                                                                          | LCD(EN and CN)        | LCD(EN and CN)        |
| Speed mode              | Touch screen + keypad                                                                                   | Touch screen + keypad | Touch screen + keypad |
| Timing range            | 0.1s-9999min                                                                                            | 0.1s-9999min          | 0.1s-9999min          |
| Quantitative range      | 0.001mL-9999L                                                                                           | 0.001mL-9999L         | 0.001mL-9999L         |
| Power                   | <22W                                                                                                    | <35W                  | <50W                  |
| Drive size              | 212*142*238mm                                                                                           | 212*142*238mm         | 212*142*238mm         |
| Power supply            | AC220V±10% (standard) or AC110V±10% (optional)                                                          |                       |                       |
| External control method | Start control/direction control/speed control (0-5V, 0-10V, 4-20mA optional) RS485 serial communication |                       |                       |

### BT100LC/BT300LC/BT600LC

(Unit: mm)

\* Technical parameters are subject to change without notice.