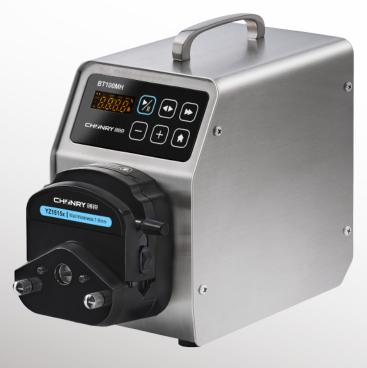

# MH series PRODUCT DESCRIPTION Dual mode push button peristaltic pump

## MH series

MH series is a dual-mode push-button peristaltic pump, the button operation is simple and convenient, 4-digit LED displays the current flow or speed, with liquid volume calibration, power-off memory, one-button full speed and other functions, can be installed YZ series, DG series, TX series and other pump heads, support RS485/MODBUS communication protocol, analog control, foot control.