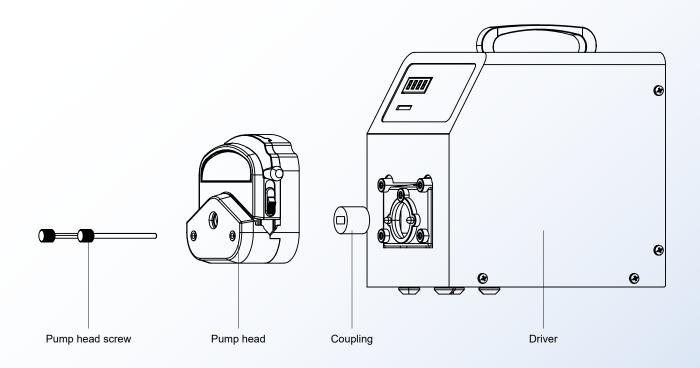

## Schematic diagram of structure and function

 $\mathsf{Pump} \; \mathsf{head} \; \rightarrow \; \mathsf{Coupling} \; \rightarrow \; \mathsf{Driver}$ 

BT100MH/BT300MH/BT600MH

\* Technical parameters are subject to change without notice.