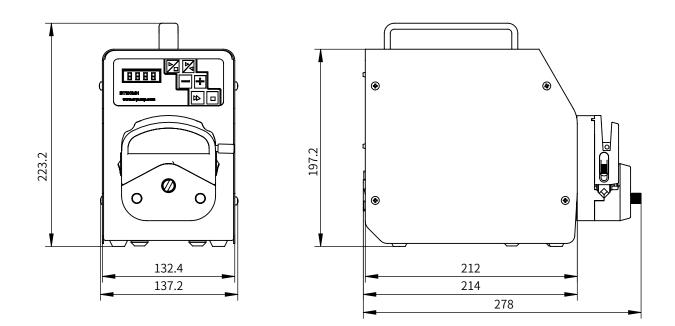

## Schematic diagram of structure and function

 $\mathsf{Pump} \; \mathsf{head} \; \rightarrow \; \mathsf{Coupling} \; \rightarrow \; \mathsf{Driver}$ 

BT100MH/BT300MH/BT600MH

\* Technical parameters are subject to change without notice.