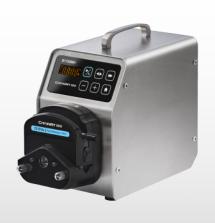

# MH series PRODUCT DESCRIPTION Dual mode push butto peristaltic pump

It is used in universities and laboratories, water treatment sampling, chromatography liquid supply matching, industrial raw material addition, etc.

## MH series

MH series is a dual-mode push-button peristaltic pump, the button operation is simple and convenient, 4-digit LED displays the current flow or speed, with liquid volume calibration, power-off memory, one-button full speed and other functions, can be installed YZ series, DG series, TX series and other pump heads, support RS485/MODBUS communication protocol, analog control, foot control.