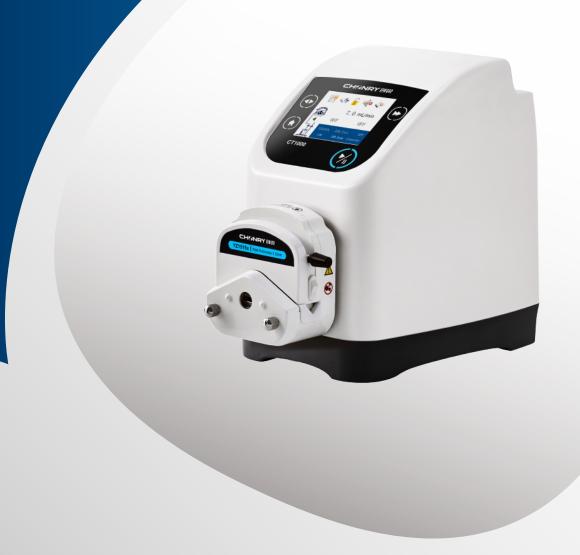

# CT series PRODUCT DESCRIPTION

Medium flow intelligent flow peristaltic pump

Used in laboratory, biological analysis, medical treatment, environmental protection and other fields

Max flow 2280mL/min

Max speed 600rpm

#### CT series

CT series is a medium flow intelligent flow peristaltic pump with beautiful appearance, 3.5-inch color touch screen with dual display in Chinese and English, can perform flow calibration, and has a variety of working modes to meet different working needs, suitable for YZ series, TX series, DG Series and other pump heads, the pump heads can be cascaded, and support a variety of external control methods such as RS485/MODBUS communication protocol.

#### LCD touch

3.5-inch color LCD, Chinese and English display, Touch screen control