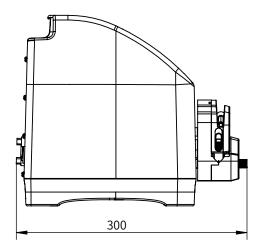

# **Technical parameter**

| Drive model             | CT1000                                                                                                  | CT3000             | CT6000             |
|-------------------------|---------------------------------------------------------------------------------------------------------|--------------------|--------------------|
| Max Speed               | 100rpm(reversible)                                                                                      | 300rpm(reversible) | 600rpm(reversible) |
| Max Flow                | 480mL/min                                                                                               | 1440mL/min         | 2280mL/min         |
| Power                   | <22W                                                                                                    | <35W               | <50W               |
| Speed resolution        | Speed resolution 0.1rpm                                                                                 |                    |                    |
| Speed mode              | Touch screen adjustment                                                                                 |                    |                    |
| Display method          | Color LCD display (Chinese and English optional)                                                        |                    |                    |
| Timing range            | 0.1s-9999min                                                                                            |                    |                    |
| Quantitative range      | 0.001mL-9999L                                                                                           |                    |                    |
| Suction angle           | 10°-720° (0° means no back suction)                                                                     |                    |                    |
| Suction speed           | 10-300rpm                                                                                               |                    |                    |
| Power supply            | AC220±10% (standard) or AC110V±10% (optional)                                                           |                    |                    |
| External control method | Start control/direction control/speed control (0-5V, 0-10V, 4-20mA optional) RS485 serial communication |                    |                    |
| Drive size              | 225X185X248(mm)                                                                                         |                    |                    |

## **Dimensions**

#### © CT1000/CT3000/CT6000

(Unit: mm)

\* Technical parameters are subject to change without notice.