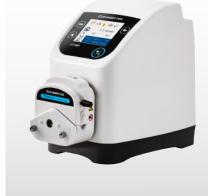

# CT series PRODUCT DESCRIPTION

Medium flow intelligent flow peristaltic pump

Used in laboratory, biological analysis, medical treatment, environmental protection and other fields

Max flow 2280mL/min

Max speed 600rpm

#### CT series

CT series is a medium flow intelligent flow peristaltic pump with beautiful appearance, 3.5-inch color touch screen with dual display in Chinese and English, can perform flow calibration, and has a variety of working modes to meet different working needs, suitable for YZ series, TX series, DG Series and other pump heads, the pump heads can be cascaded, and support a variety of external control methods such as RS485/MODBUS communication protocol.

#### LCD touch

3.5-inch color LCD, Chinese and English display, Touch screen control