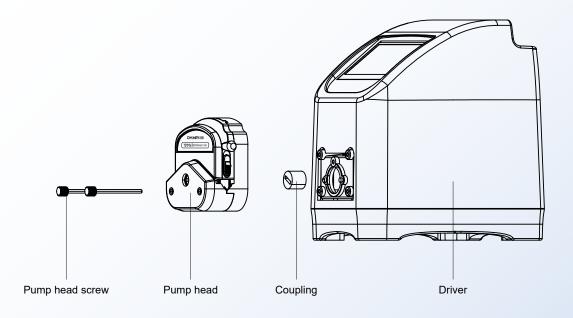

# **Schematic diagram of structure and function**

 $\mathsf{Pump}\;\mathsf{head}\to\mathsf{Coupling}\to\mathsf{Driver}$ 

#### CT series

CT series is a medium flow intelligent flow peristaltic pump with beautiful appearance, 3.5-inch color touch screen with dual display in Chinese and English, can perform flow calibration, and has a variety of working modes to meet different working needs, suitable for YZ series, TX series, DG Series and other pump heads, the pump heads can be cascaded, and support a variety of external control methods such as RS485/MODBUS communication protocol.

#### Adapt to multiple pump heads

YZ, DG, TX series pump heads can be installed, and pump heads can be cascaded