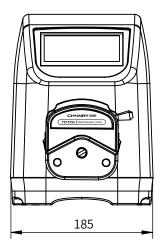

# **Technical parameter**

| Drive model             | CT1000                                                                                                  | CT3000             | CT6000             |
|-------------------------|---------------------------------------------------------------------------------------------------------|--------------------|--------------------|
| Max Speed               | 100rpm(reversible)                                                                                      | 300rpm(reversible) | 600rpm(reversible) |
| Max Flow                | 480mL/min                                                                                               | 1440mL/min         | 2280mL/min         |
| Power                   | <22W                                                                                                    | <35W               | <50W               |
| Speed resolution        | Speed resolution 0.1rpm                                                                                 |                    |                    |
| Speed mode              | Touch screen adjustment                                                                                 |                    |                    |
| Display method          | Color LCD display (Chinese and English optional)                                                        |                    |                    |
| Timing range            | 0.1s-9999min                                                                                            |                    |                    |
| Quantitative range      | 0.001mL-9999L                                                                                           |                    |                    |
| Suction angle           | 10°-720° (0° means no back suction)                                                                     |                    |                    |
| Suction speed           | 10-300rpm                                                                                               |                    |                    |
| Power supply            | AC220±10% (standard) or AC110V±10% (optional)                                                           |                    |                    |
| External control method | Start control/direction control/speed control (0-5V, 0-10V, 4-20mA optional) RS485 serial communication |                    |                    |
| Drive size              | 225X185X248(mm)                                                                                         |                    |                    |

## **Dimensions**

#### © CT1000/CT3000/CT6000

(Unit: mm)

\* Technical parameters are subject to change without notice.