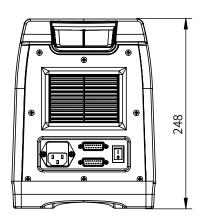

# **Technical parameter**

| Drive model             | CT1000                                                                                                  | CT3000             | CT6000             |
|-------------------------|---------------------------------------------------------------------------------------------------------|--------------------|--------------------|
| Max Speed               | 100rpm(reversible)                                                                                      | 300rpm(reversible) | 600rpm(reversible) |
| Max Flow                | 480mL/min                                                                                               | 1440mL/min         | 2280mL/min         |
| Power                   | <22W                                                                                                    | <35W               | <50W               |
| Speed resolution        | Speed resolution 0.1rpm                                                                                 |                    |                    |
| Speed mode              | Touch screen adjustment                                                                                 |                    |                    |
| Display method          | Color LCD display (Chinese and English optional)                                                        |                    |                    |
| Timing range            | 0.1s-9999min                                                                                            |                    |                    |
| Quantitative range      | 0.001mL-9999L                                                                                           |                    |                    |
| Suction angle           | 10°-720° (0° means no back suction)                                                                     |                    |                    |
| Suction speed           | 10-300rpm                                                                                               |                    |                    |
| Power supply            | AC220±10% (standard) or AC110V±10% (optional)                                                           |                    |                    |
| External control method | Start control/direction control/speed control (0-5V, 0-10V, 4-20mA optional) RS485 serial communication |                    |                    |
| Drive size              | 225X185X248(mm)                                                                                         |                    |                    |

## **Dimensions**

#### © CT1000/CT3000/CT6000

(Unit: mm)

\* Technical parameters are subject to change without notice.