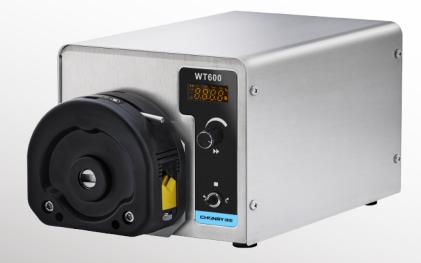

WT600 series

PRODUCT DESCRIPTION

DC brushless peristaltic pump

# WT600 series

PRODUCT
DESCRIPTION
DC brushless
peristaltic pump

It is used for conveying mechanical grinding and polishing liquid, electronic electroplating addition, chemical liquid, glue, anti-static liquid, etc.

### WT600 DC brushless peristaltic pump

WT600 is a DC brushless peristaltic pump independently developed by Chuangrui Pump Industry. It is driven by a DC brushless motor and has strong bidirectional torque. It can be installed with YZ series, TX series, KZ series pump heads and is suitable for a variety of hoses. Support RS485/MODBUS communication protocol to meet different work needs of customers.