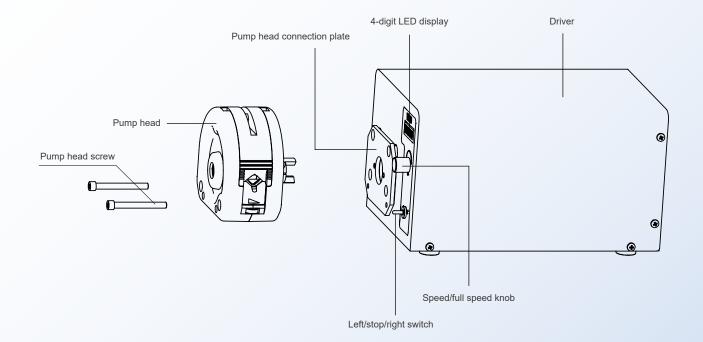

## Schematic diagram of structure and function

 $\mathsf{Pump}\ \mathsf{head}\ \mathsf{screw}\ \to \mathsf{Pump}\ \mathsf{head}\ \to \mathsf{Coupling}\ \to\ \mathsf{Pump}\ \mathsf{head}\ \mathsf{connection}\ \mathsf{plate}\ \to\ \mathsf{Driver}$ 