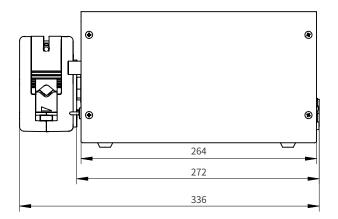

## **Technical Data Sheet**

| Technical parameter        |                                                                                                         |
|----------------------------|---------------------------------------------------------------------------------------------------------|
| Drive model                | WT600                                                                                                   |
| Max speed                  | 600rpm (reversible)                                                                                     |
| Speed resolution           | 1rpm                                                                                                    |
| Max flow                   | 6000mL/min                                                                                              |
| Speed mode                 | Digital knob to adjust the speed                                                                        |
| Display method             | 4-digit LED displays current speed or flow                                                              |
| Suction angle              | 10°-720° (0° means no back suction)                                                                     |
| Suction speed              | 10-300rpm                                                                                               |
| Power supply               | AC220±10% (standard) or AC110V±10% (optional)                                                           |
| Power                      | <100W                                                                                                   |
| External control interface | Start control/direction control/speed control (0-5V, 0-10V, 4-20mA optional) RS485 serial communication |
| Drive size                 | 264x177x153 (mm)                                                                                        |
| Drive weight               | 4.8kg                                                                                                   |

(unit: mm)