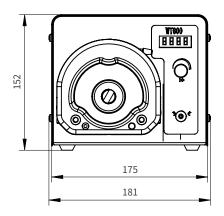

## **Technical Data Sheet**

| Technical parameter        |                                                                                                         |
|----------------------------|---------------------------------------------------------------------------------------------------------|
| Drive model                | WT600                                                                                                   |
| Max speed                  | 600rpm (reversible)                                                                                     |
| Speed resolution           | 1rpm                                                                                                    |
| Max flow                   | 6000mL/min                                                                                              |
| Speed mode                 | Digital knob to adjust the speed                                                                        |
| Display method             | 4-digit LED displays current speed or flow                                                              |
| Suction angle              | 10°-720° (0° means no back suction)                                                                     |
| Suction speed              | 10-300rpm                                                                                               |
| Power supply               | AC220±10% (standard) or AC110V±10% (optional)                                                           |
| Power                      | <100W                                                                                                   |
| External control interface | Start control/direction control/speed control (0-5V, 0-10V, 4-20mA optional) RS485 serial communication |
| Drive size                 | 264x177x153 (mm)                                                                                        |
| Drive weight               | 4.8kg                                                                                                   |

(unit: mm)