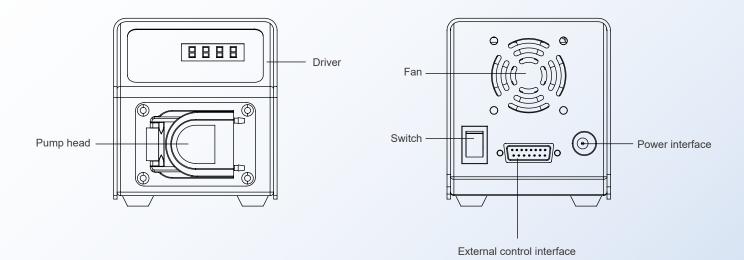

# Schematic diagram of structure and function

### **BW100**

BW100 is a stepping microfluidic peristaltic pump. It adopts LED four-digit display, membrane key control, compact structure, stable transmission, supports one-key full speed, used for fast cleaning and filling, supports RS485/MODBUS communication protocol, meets the requirements of Different work needs of customers.

### LED digital display

4-digit LED digital display speed and flow,With flow calibration function.

### One key full speed

Features a convenient full speed button for quickly filling or emptying the tube.

#### External control function

Support RS485/MODBUS communication protocol, the protocol can also be customized according to customer needs.

#### Flow calibration

Flow calibration is possible, and suction is provided to prevent liquid dripping.