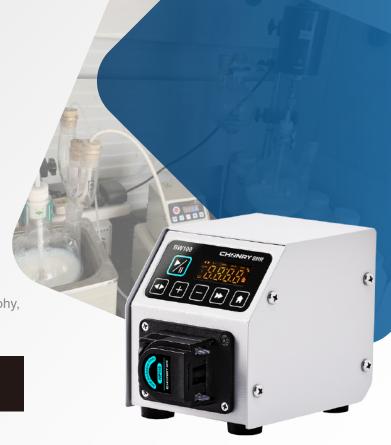

# **BW100**

PRODUCT DESCRIPTION

Stepper microfluidic peristaltic pump

Used in laboratories, chromatography, medical sampling, bioreactors, etc.

Max flow 28.25mL/min

Max speed 100rpm

### **BW100**

BW100 is a stepping microfluidic peristaltic pump. It adopts LED four-digit display, membrane key control, compact structure, stable transmission, supports one-key full speed, used for fast cleaning and filling, supports RS485/MODBUS communication protocol, meets the requirements of Different work needs of customers.