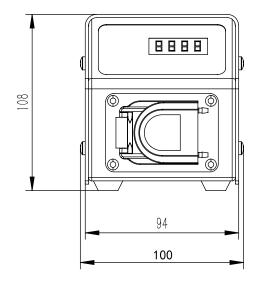

### BW100

(Unit:mm)

\* Technical parameters are subject to change without notice.

# Technical parameter

| Drive model             | BW100                                                                                                   |
|-------------------------|---------------------------------------------------------------------------------------------------------|
| Max speed               | 100rpm (reversible)                                                                                     |
| Speed resolution        | 0.1rpm                                                                                                  |
| Max flow                | 28.25mL/min                                                                                             |
| Pump head               | WP110                                                                                                   |
| Speed mode              | Membrane button to adjust the speed                                                                     |
| Display method          | Four-digit LED displays current speed or flow                                                           |
| Suction speed           | 10-100rpm                                                                                               |
| Power                   | <22W                                                                                                    |
| Drive size              | 120x100x108 mm                                                                                          |
| Power supply            | AC220V±10% (standard) or AC110V±10% (optional)                                                          |
| External control method | Start control/direction control/speed control (0-5V, 0-10V, 4-20mA optional) RS485 serial communication |