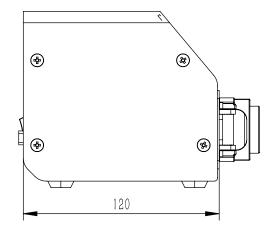

### BW100

(Unit:mm)

\* Technical parameters are subject to change without notice.

# Technical parameter

| Drive model             | BW100                                                                                                   |
|-------------------------|---------------------------------------------------------------------------------------------------------|
| Max speed               | 100rpm (reversible)                                                                                     |
| Speed resolution        | 0.1rpm                                                                                                  |
| Max flow                | 28.25mL/min                                                                                             |
| Pump head               | WP110                                                                                                   |
| Speed mode              | Membrane button to adjust the speed                                                                     |
| Display method          | Four-digit LED displays current speed or flow                                                           |
| Suction speed           | 10-100rpm                                                                                               |
| Power                   | <22W                                                                                                    |
| Drive size              | 120x100x108 mm                                                                                          |
| Power supply            | AC220V±10% (standard) or AC110V±10% (optional)                                                          |
| External control method | Start control/direction control/speed control (0-5V, 0-10V, 4-20mA optional) RS485 serial communication |