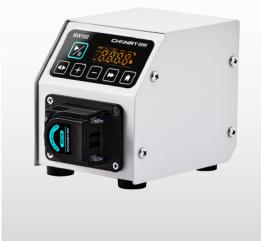

#### Flow calibration

Flow calibration is possible, and suction is provided to prevent liquid dripping.