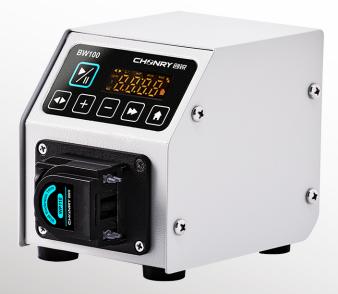

**BW100** 

PRODUCT DESCRIPTION

Stepper microfluidic peristaltic pump

# **BW100**

PRODUCT DESCRIPTION

Stepper microfluidic peristaltic pump

Used in laboratories, chromatography, medical sampling, bioreactors, etc.

Max flow 28.25mL/min

Max speed 100rpm

### **BW100**

BW100 is a stepping microfluidic peristaltic pump. It adopts LED four-digit display, membrane key control, compact structure, stable transmission, supports one-key full speed, used for fast cleaning and filling, supports RS485/MODBUS communication protocol, meets the requirements of Different work needs of customers.