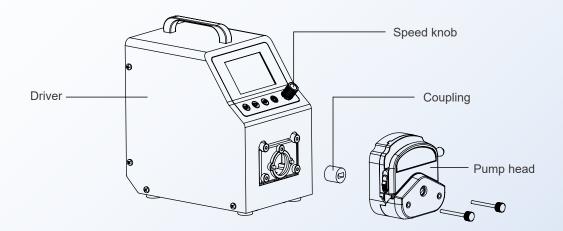

## Schematic diagram of structure and function

 $\text{Pump head} \rightarrow \text{Coupling} \ \rightarrow \text{Driver}$ 

(Unit: mm)

\*Technical parameters are subject to change without notice.

### OI series

The OI series is an intelligent peristaltic pump offering three working modes, flow transfer, distribution filling, timed filling, colour screen display of working status, knob to set parameters, mechanical key control, comfortable feel, high life expectancy, various functions such as flow rate fine adjustment, copy dispensing, etc., can be fitted with a variety of pump heads such as YZ series, DG series, max speed 600rpm, max flow 4560mL/min, support RS485MODBUS communication protocol, analogue control, foot pedal control.

#### Adapt to multiple pump heads

YZ series, TX series, DG series and other pump heads can be installed to meet different flow requirements.