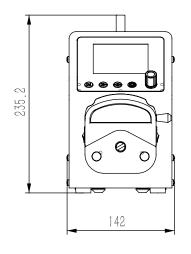

# Technical parameter

| Drive model             | OI102P                                                                                                                                          | OI302P             | OI602P             |
|-------------------------|-------------------------------------------------------------------------------------------------------------------------------------------------|--------------------|--------------------|
| Max speed               | 100rpm(reversible)                                                                                                                              | 300rpm(reversible) | 600rpm(reversible) |
| Max flow                | 760mL/min                                                                                                                                       | 2280mL/min         | 4560mL/min         |
| Speed resolution        | 0.1rpm                                                                                                                                          |                    |                    |
| Speed mode              | Digital knob + button to adjust the speed                                                                                                       |                    |                    |
| Display method          | Colour display showing current working status                                                                                                   |                    |                    |
| Suction angle           | 0° - 3600° (0° for no reabsorption)                                                                                                             |                    |                    |
| Suction speed           | 0-300rpm                                                                                                                                        |                    |                    |
| Power supply            | 100-240VAC                                                                                                                                      |                    |                    |
| Power frequency         | 50/60Hz                                                                                                                                         |                    |                    |
| Power                   | <60W                                                                                                                                            | <80W               | <150W              |
| External control method | Inputs: Start/stop control/direction control/speed control (0-5V, 0-10V, 0-10Khz, 4-20mA optional) (4-20mA optional) RS485 serial communication |                    |                    |
|                         | Output: Start/stop/direction/analogue (0-5V, 0-10V, 4-20mA, 0-10Khz)                                                                            |                    |                    |
| Drive size              | 218.5×142×235.2 (mm)                                                                                                                            |                    |                    |
| Protection grade        | IP31(Indoor use, avoid long-term exposure to UV rays)                                                                                           |                    |                    |