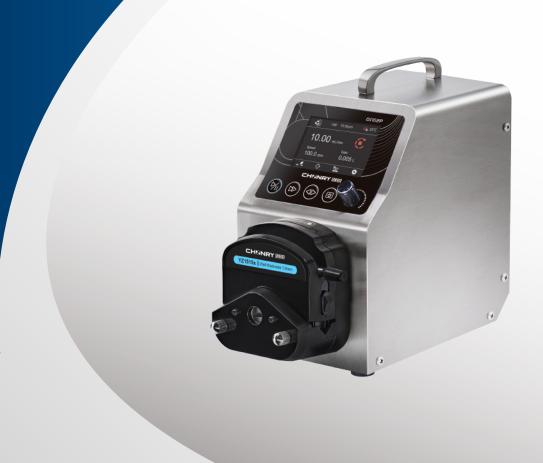

### OI series

The OI series is an intelligent peristaltic pump offering three working modes, flow transfer, distribution filling, timed filling, colour screen display of working status, knob to set parameters, mechanical key control, comfortable feel, high life expectancy, various functions such as flow rate fine adjustment, copy dispensing, etc., can be fitted with a variety of pump heads such as YZ series, DG series, max speed 600rpm, max flow 4560mL/min, support RS485MODBUS communication protocol, analogue control, foot pedal control.

#### Stainless steel shell

The main body is made of stainless steel shell, high strength, corrosion resistance, easy to clean.

#### Multiple modes

Provide transmission mode, filling mode, timing mode, three working modes can be selected.

#### External control function

Support RS485/MODBUS communication protocol, analog control, foot switch control.

#### Adapt to multiple pump heads

YZ series, TX series, DG series and other pump heads can be installed to meet different flow requirements.