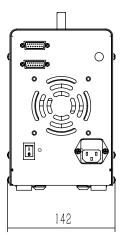

# Technical parameter

| Drive model             | OI102P                                                                                                                                          | OI302P             | OI602P             |
|-------------------------|-------------------------------------------------------------------------------------------------------------------------------------------------|--------------------|--------------------|
| Max speed               | 100rpm(reversible)                                                                                                                              | 300rpm(reversible) | 600rpm(reversible) |
| Max flow                | 760mL/min                                                                                                                                       | 2280mL/min         | 4560mL/min         |
| Speed resolution        | 0.1rpm                                                                                                                                          |                    |                    |
| Speed mode              | Digital knob + button to adjust the speed                                                                                                       |                    |                    |
| Display method          | Colour display showing current working status                                                                                                   |                    |                    |
| Suction angle           | 0° - 3600° (0° for no reabsorption)                                                                                                             |                    |                    |
| Suction speed           | 0-300rpm                                                                                                                                        |                    |                    |
| Power supply            | 100-240VAC                                                                                                                                      |                    |                    |
| Power frequency         | 50/60Hz                                                                                                                                         |                    |                    |
| Power                   | <60W                                                                                                                                            | <80W               | <150W              |
| External control method | Inputs: Start/stop control/direction control/speed control (0-5V, 0-10V, 0-10Khz, 4-20mA optional) (4-20mA optional) RS485 serial communication |                    |                    |
|                         | Output: Start/stop/direction/analogue (0-5V, 0-10V, 4-20mA, 0-10Khz)                                                                            |                    |                    |
| Drive size              | 218.5×142×235.2 (mm)                                                                                                                            |                    |                    |
| Protection grade        | IP31(Indoor use, avoid long-term exposure to UV rays)                                                                                           |                    |                    |