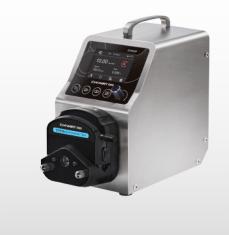

### OI series

The OI series is an intelligent peristaltic pump offering three working modes, flow transfer, distribution filling, timed filling, colour screen display of working status, knob to set parameters, mechanical key control, comfortable feel, high life expectancy, various functions such as flow rate fine adjustment, copy dispensing, etc., can be fitted with a variety of pump heads such as YZ series, DG series, max speed 600rpm, max flow 4560mL/min, support RS485MODBUS communication protocol, analogue control, foot pedal control.

# Technical parameter

| Drive model             | OI102P                                                                                                                                          | OI302P             | OI602P             |
|-------------------------|-------------------------------------------------------------------------------------------------------------------------------------------------|--------------------|--------------------|
| Max speed               | 100rpm(reversible)                                                                                                                              | 300rpm(reversible) | 600rpm(reversible) |
| Max flow                | 760mL/min                                                                                                                                       | 2280mL/min         | 4560mL/min         |
| Speed resolution        | 0.1rpm                                                                                                                                          |                    |                    |
| Speed mode              | Digital knob + button to adjust the speed                                                                                                       |                    |                    |
| Display method          | Colour display showing current working status                                                                                                   |                    |                    |
| Suction angle           | 0° - 3600° (0° for no reabsorption)                                                                                                             |                    |                    |
| Suction speed           | 0-300rpm                                                                                                                                        |                    |                    |
| Power supply            | 100-240VAC                                                                                                                                      |                    |                    |
| Power frequency         | 50/60Hz                                                                                                                                         |                    |                    |
| Power                   | <60W                                                                                                                                            | <80W               | <150W              |
| External control method | Inputs: Start/stop control/direction control/speed control (0-5V, 0-10V, 0-10Khz, 4-20mA optional) (4-20mA optional) RS485 serial communication |                    |                    |
|                         | Output: Start/stop/direction/analogue (0-5V, 0-10V, 4-20mA, 0-10Khz)                                                                            |                    |                    |
| Drive size              | 218.5×142×235.2 (mm)                                                                                                                            |                    |                    |
| Protection grade        | IP31(Indoor use, avoid long-term exposure to UV rays)                                                                                           |                    |                    |