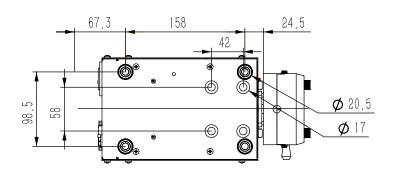

## Schematic diagram of structure and function

 $\text{Pump head} \rightarrow \text{Coupling} \ \rightarrow \text{Driver}$ 

(Unit: mm)

\*Technical parameters are subject to change without notice.