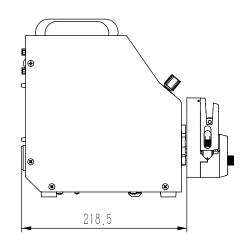

# Technical parameter

| Drive model             | OI102P                                                                                                                                          | OI302P             | OI602P             |
|-------------------------|-------------------------------------------------------------------------------------------------------------------------------------------------|--------------------|--------------------|
| Max speed               | 100rpm(reversible)                                                                                                                              | 300rpm(reversible) | 600rpm(reversible) |
| Max flow                | 760mL/min                                                                                                                                       | 2280mL/min         | 4560mL/min         |
| Speed resolution        | 0.1rpm                                                                                                                                          |                    |                    |
| Speed mode              | Digital knob + button to adjust the speed                                                                                                       |                    |                    |
| Display method          | Colour display showing current working status                                                                                                   |                    |                    |
| Suction angle           | 0° - 3600° (0° for no reabsorption)                                                                                                             |                    |                    |
| Suction speed           | 0-300rpm                                                                                                                                        |                    |                    |
| Power supply            | 100-240VAC                                                                                                                                      |                    |                    |
| Power frequency         | 50/60Hz                                                                                                                                         |                    |                    |
| Power                   | <60W                                                                                                                                            | <80W               | <150W              |
| External control method | Inputs: Start/stop control/direction control/speed control (0-5V, 0-10V, 0-10Khz, 4-20mA optional) (4-20mA optional) RS485 serial communication |                    |                    |
|                         | Output: Start/stop/direction/analogue (0-5V, 0-10V, 4-20mA, 0-10Khz)                                                                            |                    |                    |
| Drive size              | 218.5×142×235.2 (mm)                                                                                                                            |                    |                    |
| Protection grade        | IP31(Indoor use, avoid long-term exposure to UV rays)                                                                                           |                    |                    |