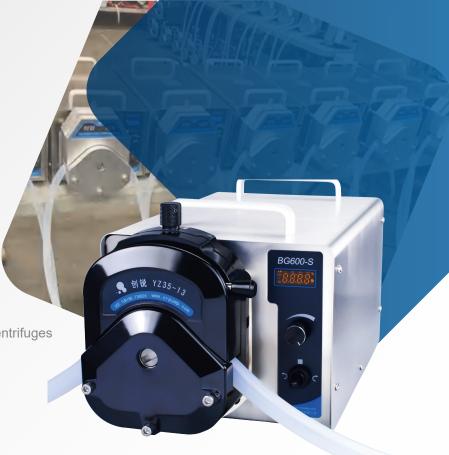

# **BG600-S** series

PRODUCT DESCRIPTION

Industrial transfer peristaltic pump

Used in admixture conveyors, tubular centrifuges and other equipment supporting the use

Max flow 12000mL/min Max speed 600rpm

# BG600-S series Peristaltic Pump

BG600-S is a high-flow industrial peristaltic pump. It is equipped with pump heads such as YZ35 and YZ35-13. It can cascade multiple pump heads, digital knob adjustment, and two-way large torque. The current flow or speed is displayed through 4-digit LED, and the liquid volume can be calibrated. It supports the RS485/MODBUS communication protocol, and the knob adjusts the parameters. The operation is simple and convenient.