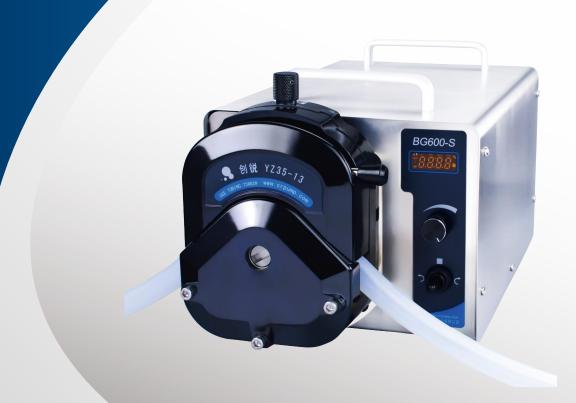

# **BG600-S series**

PRODUCT DESCRIPTION

Industrial transfer peristaltic pump

# **BG600-S** series

PRODUCT DESCRIPTION

Industrial transfer peristaltic pump

Used in admixture conveyors, tubular centrifuges and other equipment supporting the use

Max flow 12000mL/min Max speed 600rpm