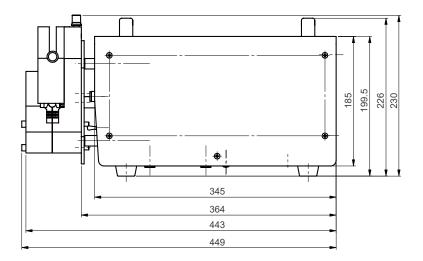

# **Technical parameter**

| Technical parameter        |                                                                                                         |
|----------------------------|---------------------------------------------------------------------------------------------------------|
| Drive model                | BG600-S                                                                                                 |
| Max speed                  | 600rpm (reversible)                                                                                     |
| Speed resolution           | 0.1rpm                                                                                                  |
| Max flow                   | 12000mL/min                                                                                             |
| Speed mode                 | Digital knob to adjust the speed                                                                        |
| Display method             | 4-digit LED displays current speed or flow                                                              |
| Suction angle              | 10°-720° (0° means no back suction)                                                                     |
| Suction speed              | 10-300rpm                                                                                               |
| Power supply               | AC220±10% (standard) or AC110V±10% (optional)                                                           |
| Power                      | <400W                                                                                                   |
| External control interface | Start control/direction control/speed control (0-5V, 0-10V, 4-20mA optional) RS485 serial communication |
| Drive size                 | 364X238X226 (mm)                                                                                        |
| Drive weight               | 19kg                                                                                                    |