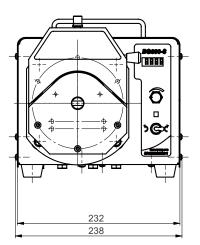

# Schematic diagram of structure and function

Pump head  $\rightarrow$  Coupling  $\rightarrow$  Pump head connection plate  $\rightarrow$  Driver

(Unit: mm)

# **Technical parameter**

| Technical parameter        |                                                                                                         |
|----------------------------|---------------------------------------------------------------------------------------------------------|
| Drive model                | BG600-S                                                                                                 |
| Max speed                  | 600rpm (reversible)                                                                                     |
| Speed resolution           | 0.1rpm                                                                                                  |
| Max flow                   | 12000mL/min                                                                                             |
| Speed mode                 | Digital knob to adjust the speed                                                                        |
| Display method             | 4-digit LED displays current speed or flow                                                              |
| Suction angle              | 10°-720° (0° means no back suction)                                                                     |
| Suction speed              | 10-300rpm                                                                                               |
| Power supply               | AC220±10% (standard) or AC110V±10% (optional)                                                           |
| Power                      | <400W                                                                                                   |
| External control interface | Start control/direction control/speed control (0-5V, 0-10V, 4-20mA optional) RS485 serial communication |
| Drive size                 | 364X238X226 (mm)                                                                                        |
| Drive weight               | 19kg                                                                                                    |