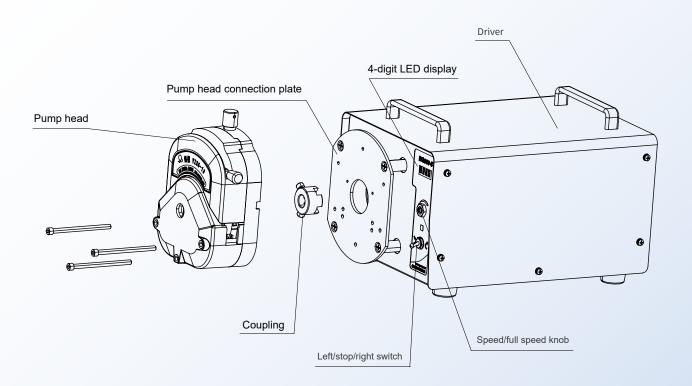

# Schematic diagram of structure and function

Pump head  $\rightarrow$  Coupling  $\rightarrow$  Pump head connection plate  $\rightarrow$  Driver

(Unit: mm)