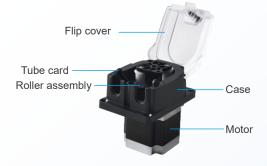

### Schematic diagram of structure and function

 $\mathsf{Pump}\ \mathsf{head}\ \rightarrow\ \mathsf{Pump}\ \mathsf{head}\ \rightarrow\ \mathsf{Matching}\ \mathsf{motor}$ 