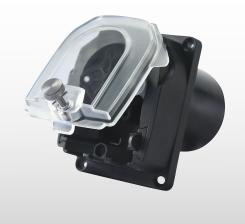

### WP310 Series Peristaltic Pump

The pump head is designed with a transparent flip cover and two rollers, which can easily see the working condition of the pump. Suitable for 7 kinds of hoses, matching stepper motor, DC motor, synchronous motor, to meet a variety of scenarios and applications, can provide up to 1100mL/min flow.

### Transparent clamshell design

Easy to observe the condition of the hose