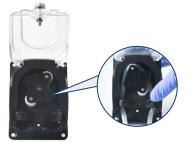

#### **Display before installation**

• Adaptive tube clips, easy tube loading

#### **Display after installation**

• Transparent clamshell design for easy observation

Open the transparent flip cover, press the left self-adaptive tube clip, insert the adaptable hose, turn the roller clockwise, press the other side of the tube into the tube clip, and press down to close the flip cover.