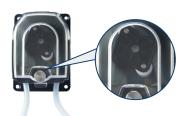

#### **Display before installation**

• Adaptive tube clips, easy tube loading

#### **Display after installation**

• Transparent clamshell design for easy observation

Open the transparent flip cover, press the left self-adaptive tube clip, insert the adaptable hose, turn the roller clockwise, press the other side of the tube into the tube clip, and press down to close the flip cover.