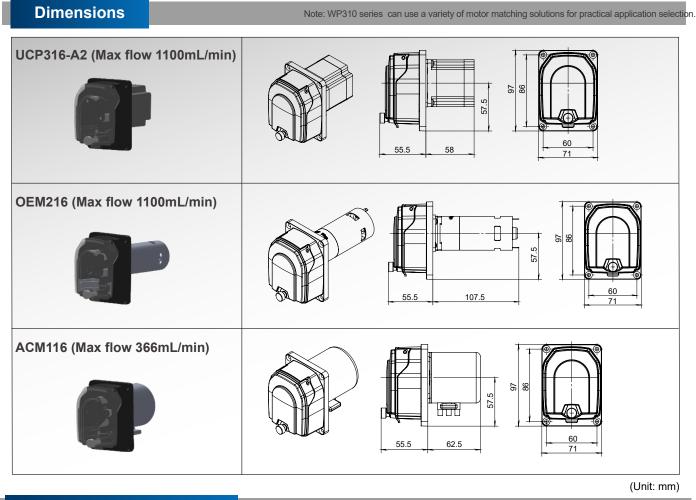

## Suitable for various types of hoses and power configurations

Support OEM customization

| Pump Head | Channels | Rollers | Max Speed (rpm) | Hose Specifications (Id* Wall Thickness)mm | Max Flow (mL/min) |
|-----------|----------|---------|-----------------|--------------------------------------------|-------------------|
| WP310     | 1        | 2       | 300             | 13# / 0.8X1.6                              | 1100              |
|           |          |         |                 | 14# / 1.6X1.6                              |                   |
|           |          |         |                 | 19# / 2.4X1.6                              |                   |
|           |          |         |                 | 16# / 3.2X1.6                              |                   |
|           |          |         |                 | 25# / 4.8X1.6                              |                   |
|           |          |         |                 | 17# / 6.4X1.6                              |                   |
|           |          |         |                 | 18# / 7.9X1.6                              |                   |