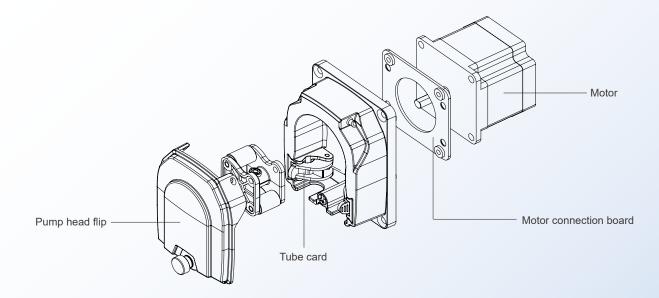

### Schematic diagram of structure and function

 $\mathsf{Pump}\ \mathsf{head}\ \rightarrow\ \mathsf{Pump}\ \mathsf{head}\ \rightarrow\ \mathsf{Matching}\ \mathsf{motor}$ 