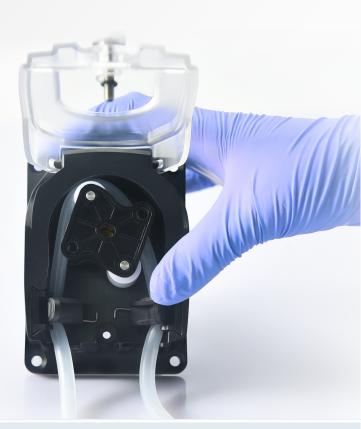

### Hose Installation Diagram

- Only touch the inner wall of the hose during fluid transfer, high hygiene level
- Compact structure design, stable transmission performance

#### **Display before installation**

• Adaptive tube clips, easy tube loading

#### **Display after installation**

• Transparent clamshell design for easy observation

Open the transparent flip cover, press the left self-adaptive tube clip, insert the adaptable hose, turn the roller clockwise, press the other side of the tube into the tube clip, and press down to close the flip cover.