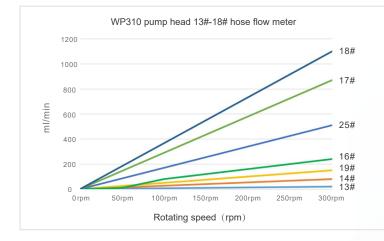

## Suitable for various types of hoses and power configurations

Support OEM customization

| Pump Head | Channels | Rollers | Max Speed (rpm) | Hose Specifications (Id* Wall Thickness)mm | Max Flow (mL/min) |
|-----------|----------|---------|-----------------|--------------------------------------------|-------------------|
| WP310     | 1        | 2       | 300             | 13# / 0.8X1.6                              | 1100              |
|           |          |         |                 | 14# / 1.6X1.6                              |                   |
|           |          |         |                 | 19# / 2.4X1.6                              |                   |
|           |          |         |                 | 16# / 3.2X1.6                              |                   |
|           |          |         |                 | 25# / 4.8X1.6                              |                   |
|           |          |         |                 | 17# / 6.4X1.6                              |                   |
|           |          |         |                 | 18# / 7.9X1.6                              |                   |

Note: The test environment for flow data is normal temperature and pressure, and the test fluid is water. The values are for reference only, please refer to the actual situation.