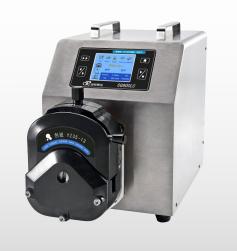

# SG600LC

PRODUCT DESCRIPTION

Intelligent high-flow peristaltic pump

## SG600LC

SG600LC is a high-flow intelligent flow peristaltic pump. It is controlled by a 3.5-inch color LCD touch screen, with a Chinese and English operation interface, with flow calibration function, real-time display of various operating parameters on the same screen, easy to use, and provides user data storage. Fast filling, to meet different work requirements, bidirectional high torque, install YZ35, YZ35-13 and other pump heads, can cascade multiple pump heads, can perform liquid volume calibration, support RS485/MODBUS communication protocol, provide a variety of external control methods.