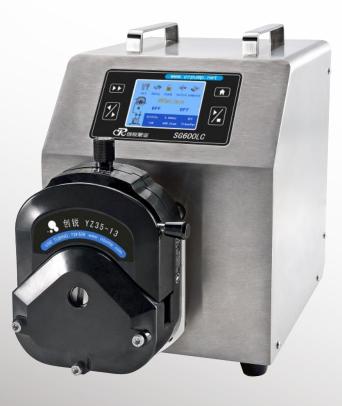

# SG600LC

PRODUCT DESCRIPTION

Intelligent high-flow peristaltic pump

## SG600LC

SG600LC is a high-flow intelligent flow peristaltic pump. It is controlled by a 3.5-inch color LCD touch screen, with a Chinese and English operation interface, with flow calibration function, real-time display of various operating parameters on the same screen, easy to use, and provides user data storage. Fast filling, to meet different work requirements, bidirectional high torque, install YZ35, YZ35-13 and other pump heads, can cascade multiple pump heads, can perform liquid volume calibration, support RS485/MODBUS communication protocol, provide a variety of external control methods.

#### LCD touch

3.5-inch color LCD, Chinese and English display, touch screen control.