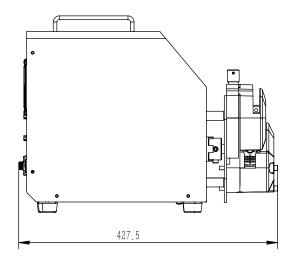

#### Support external control

Support RS485/MODBUS communication protocol, analog control, foot switch control.

| Drive model                | SG600LC                                                                                                 |
|----------------------------|---------------------------------------------------------------------------------------------------------|
| Max speed                  | 600rpm (reversible)                                                                                     |
| Speed resolution           | 0.1rpm                                                                                                  |
| Max flow                   | 12000mL/min                                                                                             |
| Speed mode                 | Touch screen adjustment                                                                                 |
| Display method             | Color LCD display (Chinese and English optional)                                                        |
| Suction angle              | 10°-720°                                                                                                |
| Suction speed              | 10-300rpm                                                                                               |
| Power supply               | AC220V±10% (standard) or AC110V±10% (optional)                                                          |
| Power                      | <400W                                                                                                   |
| External control interface | Start control/direction control/speed control (0-5V, 0-10V, 4-20mA optional) RS485 serial communication |
| Drive size                 | 233X325X427.5 (mm)                                                                                      |