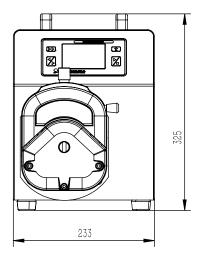

#### Support external control

Support RS485/MODBUS communication protocol, analog control, foot switch control.

| Drive model                | SG600LC                                                                                                 |
|----------------------------|---------------------------------------------------------------------------------------------------------|
| Max speed                  | 600rpm (reversible)                                                                                     |
| Speed resolution           | 0.1rpm                                                                                                  |
| Max flow                   | 12000mL/min                                                                                             |
| Speed mode                 | Touch screen adjustment                                                                                 |
| Display method             | Color LCD display (Chinese and English optional)                                                        |
| Suction angle              | 10°-720°                                                                                                |
| Suction speed              | 10-300rpm                                                                                               |
| Power supply               | AC220V±10% (standard) or AC110V±10% (optional)                                                          |
| Power                      | <400W                                                                                                   |
| External control interface | Start control/direction control/speed control (0-5V, 0-10V, 4-20mA optional) RS485 serial communication |
| Drive size                 | 233X325X427.5 (mm)                                                                                      |