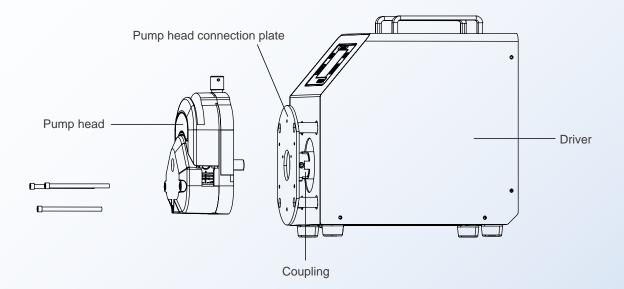

### Schematic diagram of structure and function

 $\mathsf{Pump}\;\mathsf{head}\to\;\mathsf{Coupling}\;\to\;\mathsf{Pump}\;\mathsf{head}\;\mathsf{connection}\;\mathsf{plate}\;\to\;\mathsf{Driver}$ 

(Unit: mm)