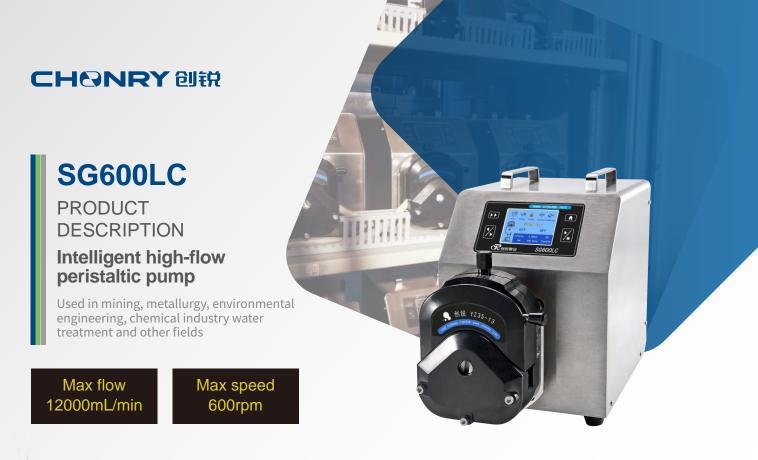

# SG600LC

PRODUCT DESCRIPTION

Intelligent high-flow peristaltic pump

## SG600LC

SG600LC is a high-flow intelligent flow peristaltic pump. It is controlled by a 3.5-inch color LCD touch screen, with a Chinese and English operation interface, with flow calibration function, real-time display of various operating parameters on the same screen, easy to use, and provides user data storage. Fast filling, to meet different work requirements, bidirectional high torque, install YZ35, YZ35-13 and other pump heads, can cascade multiple pump heads, can perform liquid volume calibration, support RS485/MODBUS communication protocol, provide a variety of external control methods.