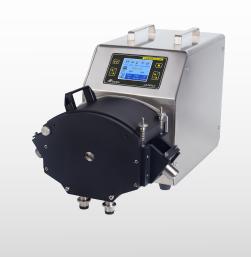

# LG350LC

PRODUCT DESCRIPTION

Batch transfer peristaltic pump

## Batch transfer peristaltic pump

Used in food industry, fluidized bed liquid supply, liquid medicine filtration, photovoltaic, Chemical and other fields.

#### Max flow 33000mL/min

LG350LC is a batch transmission type peristaltic pump. It adopts 3.5-inch color LCD touch screen display. The operation is simple and intuitive. It has four working modes: timing, quantitative, timing quantitative, and transmission. It can be intelligently set according to different work needs, and the motor torque is strong., suitable for KZ50 pump head, the maximum