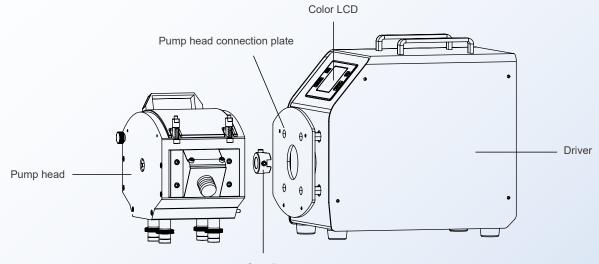

### Schematic diagram of structure and function

 $\mathsf{Pump head} \ \rightarrow \ \mathsf{Coupling} \ \rightarrow \ \mathsf{Pump head} \ \mathsf{connection plate} \ \rightarrow \ \mathsf{Driver}$ 

Coupling