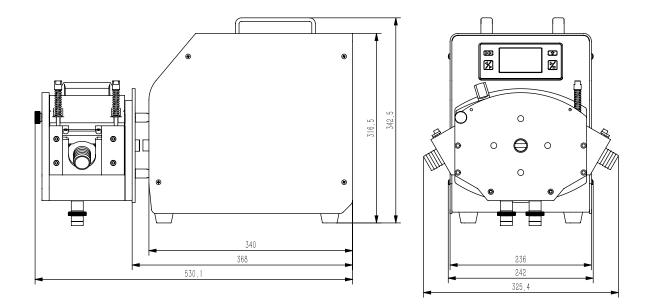

#### Support external control

Support RS485/MODBUS communication protocol, analog control, foot switch control.

| Drive model                | LG350LC                                                                                                 |
|----------------------------|---------------------------------------------------------------------------------------------------------|
| Max speed                  | 350rpm (reversible)                                                                                     |
| Max flow                   | 33000mL/min                                                                                             |
| Speed resolution           | 0.1rpm                                                                                                  |
| Speed mode                 | Touch screen adjustment                                                                                 |
| Display method             | Color LCD display (Chinese and English optional)                                                        |
| Suction angle              | 10°-720°                                                                                                |
| Suction speed              | 10-300rpm                                                                                               |
| Power supply               | AC220±10% (Standard) or AC110V±10% (optional)                                                           |
| Power                      | <750W                                                                                                   |
| External control interface | DB-15                                                                                                   |
| External control method    | Start control/direction control/speed control (0-5V, 0-10V, 4-20mA optional) RS485 serial communication |
| Ambient temperature        | 0-40 °C                                                                                                 |
| Drive size                 | 340X242X342.5(mm)                                                                                       |
| Protection class           | IP31 (indoor use, avoid prolonged exposure to UV rays)                                                  |

(Unit: mm)