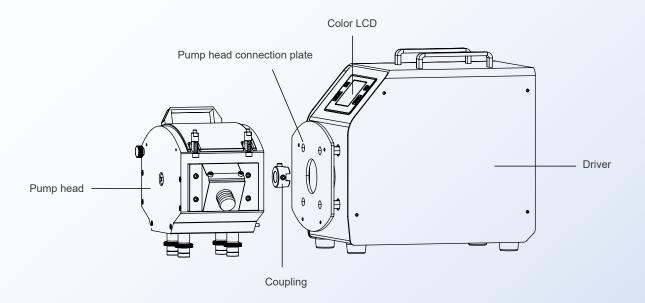

# Schematic diagram of structure and function

Pump head  $\ \ o$  Coupling  $\ \ o$  Pump head connection plate  $\ \ o$  Driver

(Unit: mm)