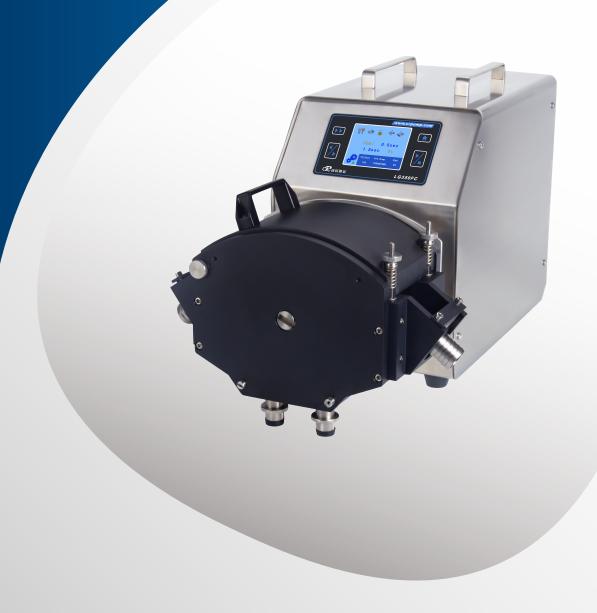

LG350FC

PRODUCT DESCRIPTION

**Batch Dispense Peristaltic Pump** 

# LG350FC

PRODUCT DESCRIPTION

Batch Dispense Peristaltic Pump

Used in food industry, fluidized bed liquid supply, liquid medicine filtration, photovoltaic, Chemical and other fields.

Max flow 33000mL/min Max speed 350rpm

## LG350FC

LG350FC is a batch distribution peristaltic pump. It adopts a 3.5-inch color LCD touch screen display. The operation is simple and intuitive. It has two working modes of transmission and distribution. It can be intelligently set according to different work needs. The motor torque is strong, suitable for KZ50 pump. The maximum flow can reach 33L, and it supports various remote control modes such as RS485/MODBUS.