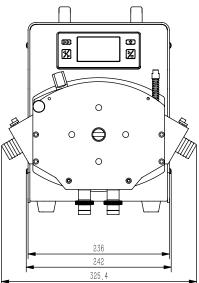

# Technical parameter

| Drive model                | LG350FC                                                                                                 |
|----------------------------|---------------------------------------------------------------------------------------------------------|
| Max speed                  | 350rpm (reversible)                                                                                     |
| Max flow                   | 33000mL/min                                                                                             |
| Speed resolution           | 0.1rpm                                                                                                  |
| Speed mode                 | Touch screen adjustment                                                                                 |
| Display method             | Color LCD display (Chinese and English optional)                                                        |
| Suction angle              | 10°-720°                                                                                                |
| Suction speed              | 10-300rpm                                                                                               |
| Power supply               | AC220±10% (Standard) or AC110V±10% (optional)                                                           |
| Power                      | <750W                                                                                                   |
| External control interface | DB-15                                                                                                   |
| External control method    | Start control/direction control/speed control (0-5V, 0-10V, 4-20mA optional) RS485 serial communication |
| Ambient temperature        | 0-40°C                                                                                                  |
| Drive size                 | 340X242X342.5(mm)                                                                                       |
| Protection class           | IP31 (indoor use, avoid prolonged exposure to UV rays)                                                  |

# Schematic diagram of structure and function

Pump head  $\ \ o$  Coupling  $\ \ o$  Pump head connection plate  $\ \ o$  Driver

(Unit: mm)