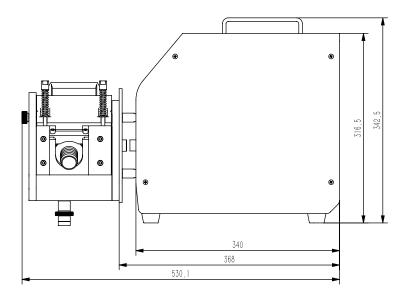

# Technical parameter

| Drive model                | LG350FC                                                                                                 |
|----------------------------|---------------------------------------------------------------------------------------------------------|
| Max speed                  | 350rpm (reversible)                                                                                     |
| Max flow                   | 33000mL/min                                                                                             |
| Speed resolution           | 0.1rpm                                                                                                  |
| Speed mode                 | Touch screen adjustment                                                                                 |
| Display method             | Color LCD display (Chinese and English optional)                                                        |
| Suction angle              | 10°-720°                                                                                                |
| Suction speed              | 10-300rpm                                                                                               |
| Power supply               | AC220±10% (Standard) or AC110V±10% (optional)                                                           |
| Power                      | <750W                                                                                                   |
| External control interface | DB-15                                                                                                   |
| External control method    | Start control/direction control/speed control (0-5V, 0-10V, 4-20mA optional) RS485 serial communication |
| Ambient temperature        | 0-40°C                                                                                                  |
| Drive size                 | 340X242X342.5(mm)                                                                                       |
| Protection class           | IP31 (indoor use, avoid prolonged exposure to UV rays)                                                  |

# Schematic diagram of structure and function

Pump head  $\ \ o$  Coupling  $\ \ o$  Pump head connection plate  $\ \ o$  Driver

(Unit: mm)