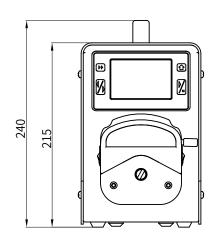

#### • BT100FC/BT300FC/BT600FC

(Unit: mm) Technical parameters are subject to change without notice.

#### Support external control

Support RS485/MODBUS communication protocol, analog control, foot switch control

| Drive model                | BT100FC                                                                                                 | BT300FC            | BT600FC            |
|----------------------------|---------------------------------------------------------------------------------------------------------|--------------------|--------------------|
| Max Speed                  | 100rpm(reversible)                                                                                      | 300rpm(reversible) | 600rpm(reversible) |
| Max Flow                   | 480mL/min                                                                                               | 1440mL/min         | 2280mL/min         |
| Power                      | <22W                                                                                                    | <35W               | <50W               |
| Speed resolution           | Speed resolution 0.1rpm                                                                                 |                    |                    |
| Speed mode                 | Touch screen adjustment                                                                                 |                    |                    |
| Display method             | Color LCD display (Chinese and English optional)                                                        |                    |                    |
| Timing range               | 0.1s-9999min                                                                                            |                    |                    |
| Quantitative range         | 0.001mL-9999L                                                                                           |                    |                    |
| Suction angle              | 10°-720° (0° means no back suction)                                                                     |                    |                    |
| Suction speed              | 10-100rpm                                                                                               | 10-300rpm          | 10-300rpm          |
| Power supply               | AC220±10% (standard) or AC110V±10% (optional)                                                           |                    |                    |
| External control interface | DB-15                                                                                                   |                    |                    |
| External control method    | Start control/direction control/speed control (0-5V, 0-10V, 4-20mA optional) RS485 serial communication |                    |                    |
| Drive size                 | 212X139X240(mm)                                                                                         |                    |                    |