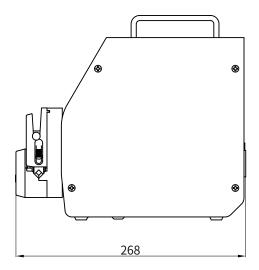

#### • BT100FC/BT300FC/BT600FC

(Unit: mm) Technical parameters are subject to change without notice.

#### Support external control

Support RS485/MODBUS communication protocol, analog control, foot switch control

| Drive model                | BT100FC                                                                                                 | BT300FC            | BT600FC            |
|----------------------------|---------------------------------------------------------------------------------------------------------|--------------------|--------------------|
| Max Speed                  | 100rpm(reversible)                                                                                      | 300rpm(reversible) | 600rpm(reversible) |
| Max Flow                   | 480mL/min                                                                                               | 1440mL/min         | 2280mL/min         |
| Power                      | <22W                                                                                                    | <35W               | <50W               |
| Speed resolution           | Speed resolution 0.1rpm                                                                                 |                    |                    |
| Speed mode                 | Touch screen adjustment                                                                                 |                    |                    |
| Display method             | Color LCD display (Chinese and English optional)                                                        |                    |                    |
| Timing range               | 0.1s-9999min                                                                                            |                    |                    |
| Quantitative range         | 0.001mL-9999L                                                                                           |                    |                    |
| Suction angle              | 10°-720° (0° means no back suction)                                                                     |                    |                    |
| Suction speed              | 10-100rpm                                                                                               | 10-300rpm          | 10-300rpm          |
| Power supply               | AC220±10% (standard) or AC110V±10% (optional)                                                           |                    |                    |
| External control interface | DB-15                                                                                                   |                    |                    |
| External control method    | Start control/direction control/speed control (0-5V, 0-10V, 4-20mA optional) RS485 serial communication |                    |                    |
| Drive size                 | 212X139X240(mm)                                                                                         |                    |                    |