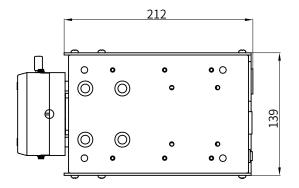

#### Support external control

Support RS485/MODBUS communication protocol, analog control, foot switch control

| Drive model                | BT100FC                                                                                                 | BT300FC            | BT600FC            |
|----------------------------|---------------------------------------------------------------------------------------------------------|--------------------|--------------------|
| Max Speed                  | 100rpm(reversible)                                                                                      | 300rpm(reversible) | 600rpm(reversible) |
| Max Flow                   | 480mL/min                                                                                               | 1440mL/min         | 2280mL/min         |
| Power                      | <22W                                                                                                    | <35W               | <50W               |
| Speed resolution           | Speed resolution 0.1rpm                                                                                 |                    |                    |
| Speed mode                 | Touch screen adjustment                                                                                 |                    |                    |
| Display method             | Color LCD display (Chinese and English optional)                                                        |                    |                    |
| Timing range               | 0.1s-9999min                                                                                            |                    |                    |
| Quantitative range         | 0.001mL-9999L                                                                                           |                    |                    |
| Suction angle              | 10°-720° (0° means no back suction)                                                                     |                    |                    |
| Suction speed              | 10-100rpm                                                                                               | 10-300rpm          | 10-300rpm          |
| Power supply               | AC220±10% (standard) or AC110V±10% (optional)                                                           |                    |                    |
| External control interface | DB-15                                                                                                   |                    |                    |
| External control method    | Start control/direction control/speed control (0-5V, 0-10V, 4-20mA optional) RS485 serial communication |                    |                    |
| Drive size                 | 212X139X240(mm)                                                                                         |                    |                    |

#### • BT100FC/BT300FC/BT600FC

(Unit: mm) Technical parameters are subject to change without notice.