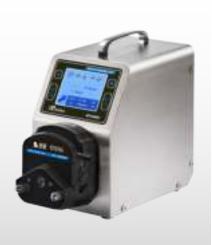

# FC series PRODUCT DESCRIPTION Smart Dispensing Peristaltic Pump

▲ 創設 YZ1515,

# FC series PRODUCT DESCRIPTION Smart Dispensing Peristaltic Pump

It is mostly used in testing reagents, oral liquids, veterinary drugs and other pharmaceutical filling, or in chemical, food and other fields

### FC series

110 1

FC series is an intelligent distribution type peristaltic pump, which adopts 3.5-inch touch screen operation, intuitive data display, provides a variety of function settings, has two working modes of transmission and distribution, and can realize repeated timing and quantitative distribution. The stainless steel all-inclusive design is strong Durable, can store 9 sets of filling data, realize fast filling, and support various external control methods such as RS485/MODBUS communication protocol.