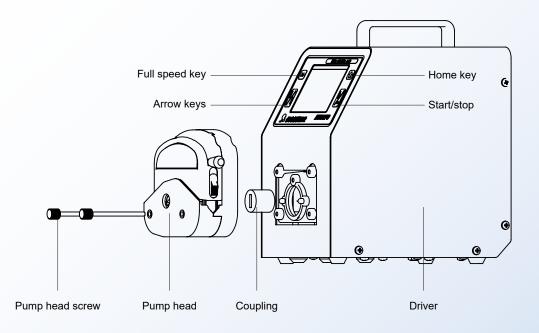

### Schematic diagram of structure and function

 $\mathsf{Pump} \; \mathsf{head} \to \mathsf{Coupling} \; \to \mathsf{Driver}$ 