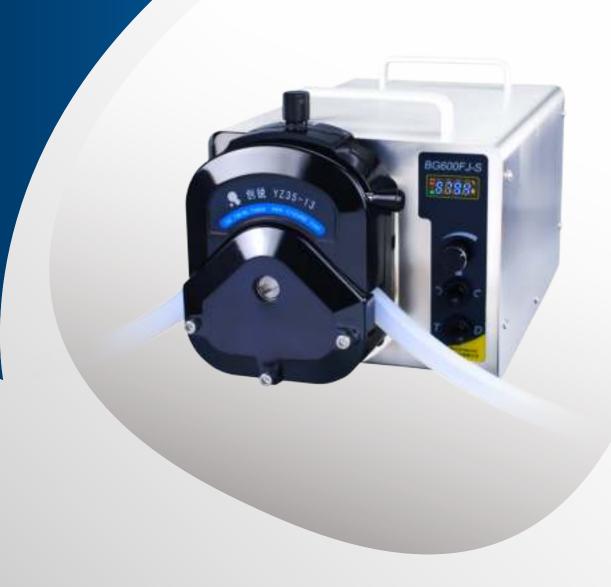

BG600FJ-S

PRODUCT DESCRIPTION

Industrial Dispensing Peristaltic Pumps

# **BG600FJ-S**

PRODUCT DESCRIPTION

Industrial Dispensing Peristaltic Pumps

It is used in industrial fermentation, fluid transportation such as superplasticizers and admixtures, and is suitable for large-flow sub-packaging environments.

### BG600FJ-S

BG600FJ-S is an industrial distribution type peristaltic pump, which can switch the transmission mode and distribution mode by adjusting the key position, adapt to different working environments, install YZ35, YZ35-13 and other pump heads, can cascade multiple pump heads, digital knob Adjustable, bidirectional high torque. The current flow or speed is displayed through 4-digit LED, and the liquid volume can be calibrated. It supports the RS485/MODBUS communication protocol, and the knob adjusts the parameters. The operation is simple and convenient.