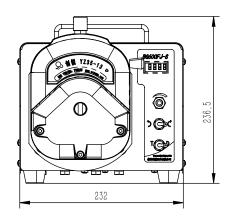

## Technical parameter

| Drive model                | BG600FJ-S                                                                                               |
|----------------------------|---------------------------------------------------------------------------------------------------------|
| Max speed                  | 600rpm                                                                                                  |
| Speed resolution           | 0.1rpm                                                                                                  |
| Max flow                   | 12000mL/min                                                                                             |
| Speed mode                 | Digital knob to adjust the speed                                                                        |
| Display method             | Four-digit LED displays current speed or flow                                                           |
| Suction angle              | 10°-720°                                                                                                |
| Suction speed              | 10-300rpm                                                                                               |
| Power supply               | AC220V±10% (standard) or AC110V±10% (optional)                                                          |
| Power                      | <400W                                                                                                   |
| External control interface | Start control/direction control/speed control (0-5V, 0-10V, 4-20mA optional) RS485 serial communication |
| Drive size                 | 448x232x236.5 (mm)                                                                                      |
| Drive weight               | 19kg                                                                                                    |
| IP grade                   | IP31                                                                                                    |