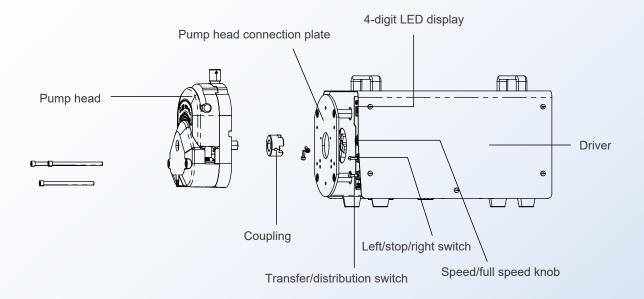

## Schematic diagram of structure and function

 $\mathsf{Pump}\;\mathsf{head}\to\;\mathsf{Coupling}\;\to\;\mathsf{Pump}\;\mathsf{head}\;\mathsf{connection}\;\mathsf{plate}\;\to\;\mathsf{Driver}$ 

(Unit: mm)

### BG600FJ-S

BG600FJ-S is an industrial distribution type peristaltic pump, which can switch the transmission mode and distribution mode by adjusting the key position, adapt to different working environments, install YZ35, YZ35-13 and other pump heads, can cascade multiple pump heads, digital knob Adjustable, bidirectional high torque. The current flow or speed is displayed through 4-digit LED, and the liquid volume can be calibrated. It supports the RS485/MODBUS communication protocol, and the knob adjusts the parameters. The operation is simple and convenient.

#### Mode switch

Two modes of transmission or distribution can be switched by adjusting the key position.

#### Can be cascaded

YZ35, YZ35-13 and other pump heads can be installed, and multiple pump heads can be cascaded.

### External control function

Support RS485/MODBUS communication protocol, the protocol can also be customized according to customer needs.