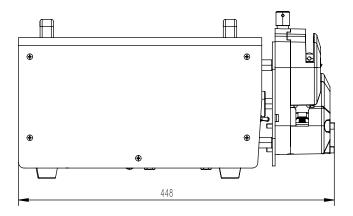

## Technical parameter

| Drive model                | BG600FJ-S                                                                                               |
|----------------------------|---------------------------------------------------------------------------------------------------------|
| Max speed                  | 600rpm                                                                                                  |
| Speed resolution           | 0.1rpm                                                                                                  |
| Max flow                   | 12000mL/min                                                                                             |
| Speed mode                 | Digital knob to adjust the speed                                                                        |
| Display method             | Four-digit LED displays current speed or flow                                                           |
| Suction angle              | 10°-720°                                                                                                |
| Suction speed              | 10-300rpm                                                                                               |
| Power supply               | AC220V±10% (standard) or AC110V±10% (optional)                                                          |
| Power                      | <400W                                                                                                   |
| External control interface | Start control/direction control/speed control (0-5V, 0-10V, 4-20mA optional) RS485 serial communication |
| Drive size                 | 448x232x236.5 (mm)                                                                                      |
| Drive weight               | 19kg                                                                                                    |
| IP grade                   | IP31                                                                                                    |