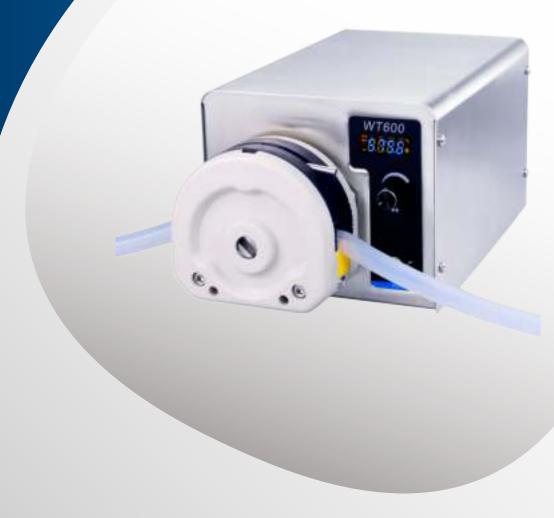

# WT600 series

PRODUCT DESCRIPTION

DC brushless peristaltic pump

It is used for conveying mechanical grinding and polishing liquid, electronic electroplating addition, chemical liquid, glue, anti-static liquid, etc.

### WT600 DC brushless peristaltic pump

WT600 is a DC brushless peristaltic pump independently developed by Chuangrui Pump Industry. It is driven by a DC brushless motor and has strong bidirectional torque. It can be installed with YZ series, TX series, KZ series pump heads and is suitable for a variety of hoses. Support RS485/MODBUS communication protocol to meet different work needs of customers.