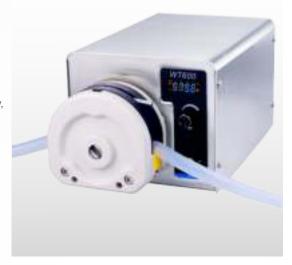

# WT600 series

PRODUCT DESCRIPTION

DC brushless peristaltic pump

It is used for conveying mechanical grinding and polishing liquid, electronic electroplating addition, chemical liquid, glue, anti-static liquid, etc.

### WT600 DC brushless peristaltic pump

WT600 is a DC brushless peristaltic pump independently developed by Chuangrui Pump Industry. It is driven by a DC brushless motor and has strong bidirectional torque. It can be installed with YZ series, TX series, KZ series pump heads and is suitable for a variety of hoses. Support RS485/MODBUS communication protocol to meet different work needs of customers.