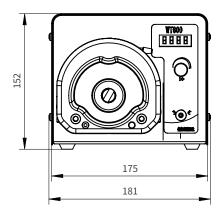

## **Technical Data Sheet**

| Technical parameter        |                                                                                                         |
|----------------------------|---------------------------------------------------------------------------------------------------------|
| Drive model                | WT600                                                                                                   |
| Max speed                  | 600rpm (reversible)                                                                                     |
| Speed resolution           | 1rpm                                                                                                    |
| Max flow                   | 6000mL/min                                                                                              |
| Speed mode                 | Digital knob to adjust the speed                                                                        |
| Display method             | 4-digit LED displays current speed or flow                                                              |
| Suction angle              | 10°-720° (0° means no back suction)                                                                     |
| Suction speed              | 10-300rpm                                                                                               |
| Power supply               | AC220±10% (standard) or AC110V±10% (optional)                                                           |
| Power                      | <100W                                                                                                   |
| External control interface | Start control/direction control/speed control (0-5V, 0-10V, 4-20mA optional) RS485 serial communication |
| Drive size                 | 264x177x153 (mm)                                                                                        |
| Drive weight               | 4.8kg                                                                                                   |

(unit: mm)