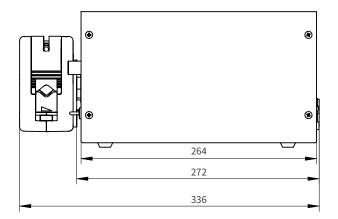

## **Technical Data Sheet**

| Technical parameter        |                                                                                                         |
|----------------------------|---------------------------------------------------------------------------------------------------------|
| Drive model                | WT600                                                                                                   |
| Max speed                  | 600rpm (reversible)                                                                                     |
| Speed resolution           | 1rpm                                                                                                    |
| Max flow                   | 6000mL/min                                                                                              |
| Speed mode                 | Digital knob to adjust the speed                                                                        |
| Display method             | 4-digit LED displays current speed or flow                                                              |
| Suction angle              | 10°-720° (0° means no back suction)                                                                     |
| Suction speed              | 10-300rpm                                                                                               |
| Power supply               | AC220±10% (standard) or AC110V±10% (optional)                                                           |
| Power                      | <100W                                                                                                   |
| External control interface | Start control/direction control/speed control (0-5V, 0-10V, 4-20mA optional) RS485 serial communication |
| Drive size                 | 264x177x153 (mm)                                                                                        |
| Drive weight               | 4.8kg                                                                                                   |

(unit: mm)