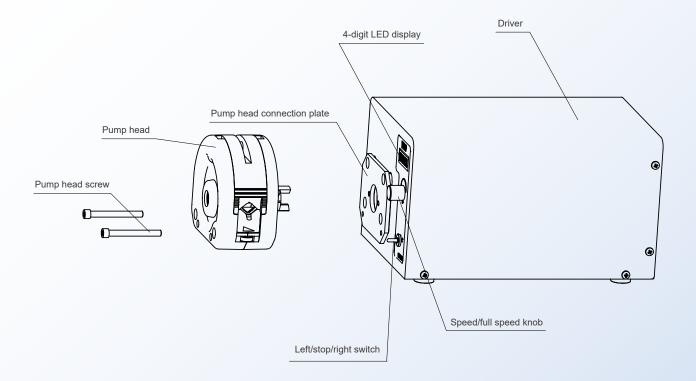

## Schematic diagram of structure and function

 $\mathsf{Pump}\ \mathsf{head}\ \mathsf{screw}\ \to \mathsf{Pump}\ \mathsf{head}\ \to \mathsf{Coupling}\ \to\ \mathsf{Pump}\ \mathsf{head}\ \mathsf{connection}\ \mathsf{plate}\ \to\ \mathsf{Driver}$ 