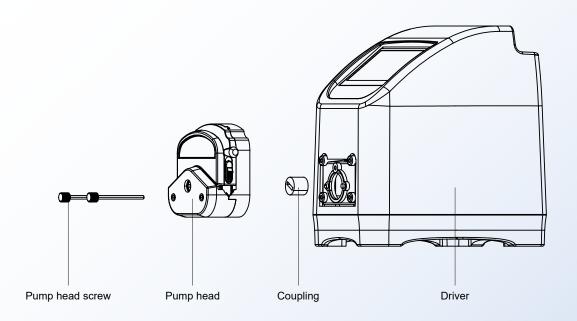

# **Schematic diagram of structure and function**

 $\mathsf{Pump}\;\mathsf{head}\to\mathsf{Coupling}\to\mathsf{Driver}$ 