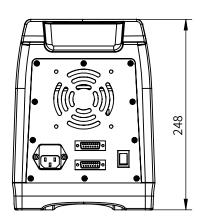

# **Dimensions**

#### © CT1000/CT3000/CT6000

(Unit: mm)

\* Technical parameters are subject to change without notice.