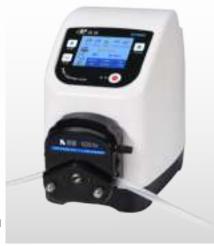

### CT series

CT series is a Lab intelligent flow type peristaltic pump with beautiful appearance, 3.5-inch color touch screen with dual display in Chinese and English, can perform flow calibration, and has a variety of working modes to meet different working needs, suitable for YZ series, TX series, DG Series and other pump heads, the pump heads can be cascaded, and support a variety of external control methods such as RS485/MODBUS communication protocol.

#### Adapt to multiple pump heads

YZ, DG, TX series pump heads can be installed, and pump heads can be cascaded