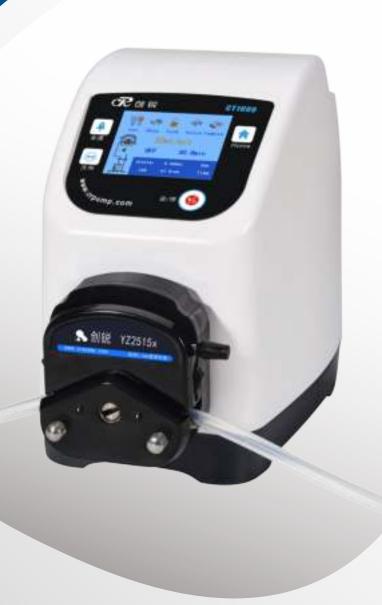

# CHONRY创锐

CT series
PRODUCT
DESCRIPTION
Lab intelligent flow
peristaltic pump

# CT series PRODUCT DESCRIPTION Lab intelligent flow peristaltic pump

Used in laboratory, biological analysis, medical treatment, environmental protection and other fields

Max flow 2280mL/min Max speed 600rpm

### CT series

CT series is a Lab intelligent flow type peristaltic pump with beautiful appearance, 3.5-inch color touch screen with dual display in Chinese and English, can perform flow calibration, and has a variety of working modes to meet different working needs, suitable for YZ series, TX series, DG Series and other pump heads, the pump heads can be cascaded, and support a variety of external control methods such as RS485/MODBUS communication protocol.

#### LCD touch

3.5-inch color LCD, Chinese and English display, Touch screen control