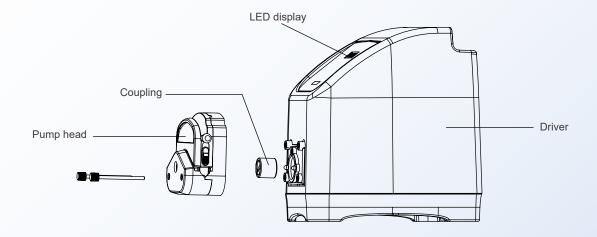

## Schematic diagram of structure and function

Pump head  $\rightarrow$  Coupling  $\rightarrow$  Driver