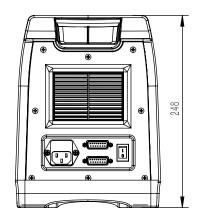

## Schematic diagram of structure and function

Pump head  $\rightarrow$  Coupling  $\rightarrow$  Driver

#### • CM1000/CM3000/CM6000

(Unit:mm)

\* Technical parameters are subject to change without notice.

# Technical parameter

| Drive model             | CM1000                                                                                                  | CM3000             | CM6000             |
|-------------------------|---------------------------------------------------------------------------------------------------------|--------------------|--------------------|
| Max speed               | 100rpm(reversible)                                                                                      | 300rpm(reversible) | 600rpm(reversible) |
| Speed resolution        | 0.1rpm                                                                                                  | 0.1rpm             | 0.1rpm             |
| Max flow                | 480mL/min                                                                                               | 1440mL/min         | 2280mL/min         |
| Display method          | 4-LED display                                                                                           | 4-LED display      | 4-LED display      |
| Speed mode              | Membrane keys                                                                                           | Membrane keys      | Membrane keys      |
| Timing range            | 0.1s-9999min                                                                                            | 0.1s-9999min       | 0.1s-9999min       |
| Quantitative range      | 0.001mL-9999L                                                                                           | 0.001mL-9999L      | 0.001mL-9999L      |
| Power                   | <22W                                                                                                    | <35W               | <50W               |
| Drive size              | 225*185*248mm                                                                                           | 225*185*248mm      | 225*185*248mm      |
| Power supply            | AC220V±10% (standard) or AC110V±10% (optional)                                                          |                    |                    |
| External control method | Start control/direction control/speed control (0-5V, 0-10V, 4-20mA optional) RS485 serial communication |                    |                    |