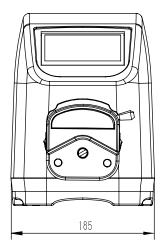

## Schematic diagram of structure and function

Pump head  $\rightarrow$  Coupling  $\rightarrow$  Driver

#### • CM1000/CM3000/CM6000

(Unit:mm)

\* Technical parameters are subject to change without notice.

# Technical parameter

| Drive model             | CM1000                                                                                                  | CM3000             | CM6000             |
|-------------------------|---------------------------------------------------------------------------------------------------------|--------------------|--------------------|
| Max speed               | 100rpm(reversible)                                                                                      | 300rpm(reversible) | 600rpm(reversible) |
| Speed resolution        | 0.1rpm                                                                                                  | 0.1rpm             | 0.1rpm             |
| Max flow                | 480mL/min                                                                                               | 1440mL/min         | 2280mL/min         |
| Display method          | 4-LED display                                                                                           | 4-LED display      | 4-LED display      |
| Speed mode              | Membrane keys                                                                                           | Membrane keys      | Membrane keys      |
| Timing range            | 0.1s-9999min                                                                                            | 0.1s-9999min       | 0.1s-9999min       |
| Quantitative range      | 0.001mL-9999L                                                                                           | 0.001mL-9999L      | 0.001mL-9999L      |
| Power                   | <22W                                                                                                    | <35W               | <50W               |
| Drive size              | 225*185*248mm                                                                                           | 225*185*248mm      | 225*185*248mm      |
| Power supply            | AC220V±10% (standard) or AC110V±10% (optional)                                                          |                    |                    |
| External control method | Start control/direction control/speed control (0-5V, 0-10V, 4-20mA optional) RS485 serial communication |                    |                    |