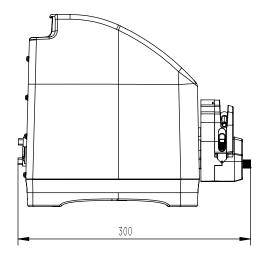

## Schematic diagram of structure and function

Pump head  $\rightarrow$  Coupling  $\rightarrow$  Driver

#### • CM1000/CM3000/CM6000

(Unit:mm)

\* Technical parameters are subject to change without notice.

# Technical parameter

| Drive model             | CM1000                                                                                                  | CM3000             | CM6000             |
|-------------------------|---------------------------------------------------------------------------------------------------------|--------------------|--------------------|
| Max speed               | 100rpm(reversible)                                                                                      | 300rpm(reversible) | 600rpm(reversible) |
| Speed resolution        | 0.1rpm                                                                                                  | 0.1rpm             | 0.1rpm             |
| Max flow                | 480mL/min                                                                                               | 1440mL/min         | 2280mL/min         |
| Display method          | 4-LED display                                                                                           | 4-LED display      | 4-LED display      |
| Speed mode              | Membrane keys                                                                                           | Membrane keys      | Membrane keys      |
| Timing range            | 0.1s-9999min                                                                                            | 0.1s-9999min       | 0.1s-9999min       |
| Quantitative range      | 0.001mL-9999L                                                                                           | 0.001mL-9999L      | 0.001mL-9999L      |
| Power                   | <22W                                                                                                    | <35W               | <50W               |
| Drive size              | 225*185*248mm                                                                                           | 225*185*248mm      | 225*185*248mm      |
| Power supply            | AC220V±10% (standard) or AC110V±10% (optional)                                                          |                    |                    |
| External control method | Start control/direction control/speed control (0-5V, 0-10V, 4-20mA optional) RS485 serial communication |                    |                    |