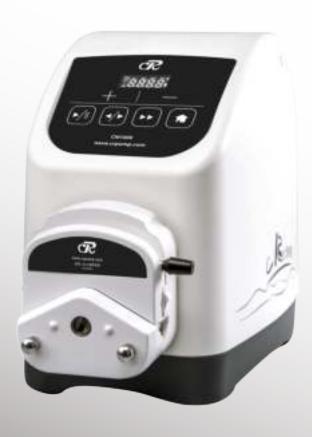

CM series

PRODUCT DESCRIPTION

Digital button type peristaltic pump

# **CM** series

PRODUCT DESCRIPTION

Digital button type peristaltic pump

Used in photovoltaic, environmental protection, mineral processing, mechanical packaging, solvent extraction and other industries.

### CM series

CM series is a digital button-type peristaltic pump, using button operation, 4-digit LED digital display of current flow or speed, with multiple functions such as power-off saving, flow calibration, one-button full speed, etc. It supports different external controls such as RS485/MODBUS communication protocol. It is suitable for a variety of pump heads such as YZ series, TX series, DG series, etc., to meet different work needs.