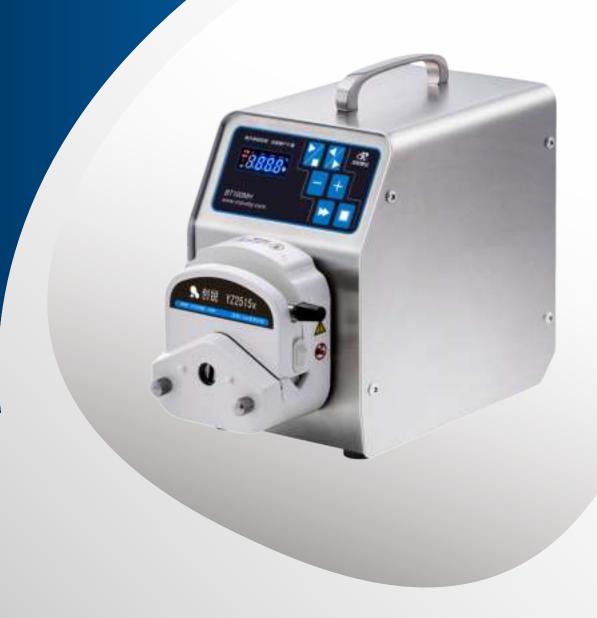

MH series
PRODUCT
DESCRIPTION
Dual mode push button

peristaltic pump

# MH series PRODUCT DESCRIPTION Dual mode push but

Dual mode push butto peristaltic pump

It is used in universities and laboratories, water treatment sampling, chromatography liquid supply matching, industrial raw material addition, etc.

#### MH series

MH series is a dual-mode push-button peristaltic pump, the button operation is simple and convenient, 4-digit LED displays the current flow or speed, with liquid volume calibration, power-off memory, one-button full speed and other functions, can be installed YZ series, DG series, TX series and other pump heads, support RS485/MODBUS communication protocol, analog control, foot control.