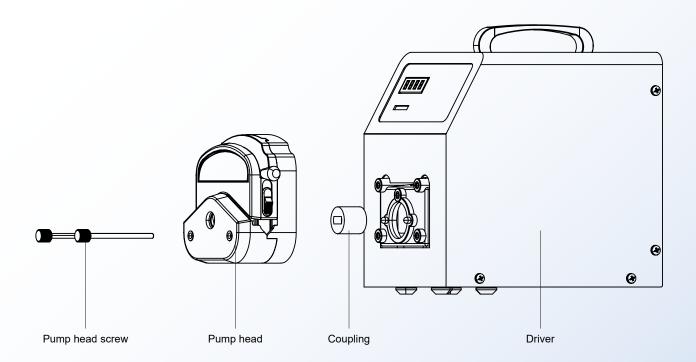

## Schematic diagram of structure and function

 $\mathsf{Pump}\;\mathsf{head}\to\mathsf{Coupling}\,\to\mathsf{Driver}$ 