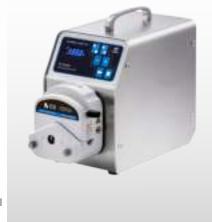

#### MH series

MH series is a dual-mode push-button peristaltic pump, the button operation is simple and convenient, 4-digit LED displays the current flow or speed, with liquid volume calibration, power-off memory, one-button full speed and other functions, can be installed YZ series, DG series, TX series and other pump heads, support RS485/MODBUS communication protocol, analog control, foot control.

#### Easy to use

Simple appearance, key operation, intuitive interface

#### Clear interface

4-digit LED display flow or speed