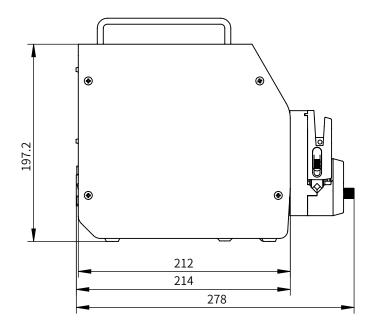

#### ● BT100MH/BT300MH/BT600MH

(Unit: mm)

\* Technical parameters are subject to change without notice.