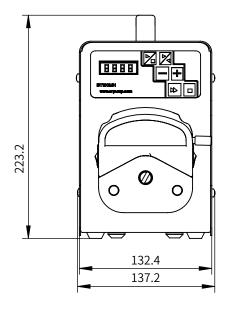

#### ● BT100MH/BT300MH/BT600MH

(Unit: mm)

\* Technical parameters are subject to change without notice.