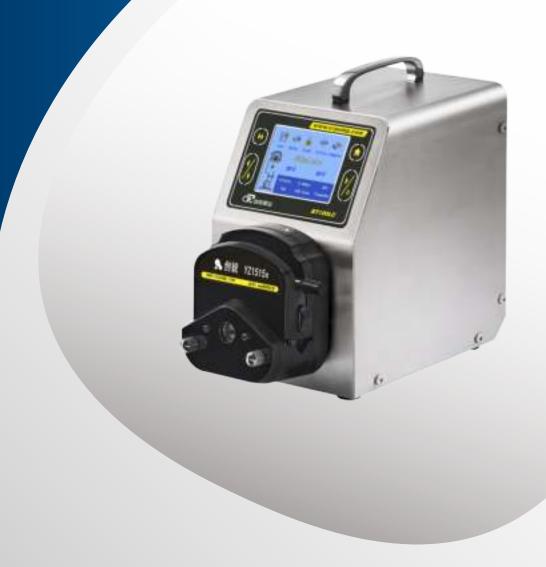

LC series

PRODUCT DESCRIPTION

Intelligent flow type peristaltic pump

## LC series

PRODUCT DESCRIPTION

Intelligent flow type peristaltic pump

Used in laboratories, biopharmaceuticals, printing, mineral processing and other fields.

Max flow 2280mL/min Max speed 600rpm

### LC series

The LC series is an intelligent flow type peristaltic pump. The stainless steel all-inclusive design is sturdy and durable. The 3.5-inch color LCD screen is touch-controlled and has a variety of working modes. It can display the transmission status, flow data, setting parameters, and transmission direction with animation on the same screen. The storage function can save 9 groups of filling data, realize fast filling, and support various external control methods such as RS485/MODBUS communication protocol.