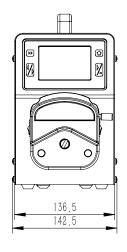

## Technical parameter

| Drive model             | BT100LC                                                                                                 | BT300LC               | BT600LC               |
|-------------------------|---------------------------------------------------------------------------------------------------------|-----------------------|-----------------------|
| Max speed               | 100rpm(reversible)                                                                                      | 300rpm(reversible)    | 600rpm(reversible)    |
| Speed resolution        | 0.1rpm                                                                                                  | 0.1rpm                | 0.1rpm                |
| Max flow                | 480mL/min                                                                                               | 1440mL/min            | 2280mL/min            |
| Display method          | LCD(EN and CN)                                                                                          | LCD(EN and CN)        | LCD(EN and CN)        |
| Speed mode              | Touch screen + keypad                                                                                   | Touch screen + keypad | Touch screen + keypad |
| Timing range            | 0.1s-9999min                                                                                            | 0.1s-9999min          | 0.1s-9999min          |
| Quantitative range      | 0.001mL-9999L                                                                                           | 0.001mL-9999L         | 0.001mL-9999L         |
| Power                   | <22W                                                                                                    | <35W                  | <50W                  |
| Drive size              | 212*142*238mm                                                                                           | 212*142*238mm         | 212*142*238mm         |
| Power supply            | AC220V±10% (standard) or AC110V±10% (optional)                                                          |                       |                       |
| External control method | Start control/direction control/speed control (0-5V, 0-10V, 4-20mA optional) RS485 serial communication |                       |                       |

### BT100LC/BT300LC/BT600LC

(Unit: mm)

\* Technical parameters are subject to change without notice.