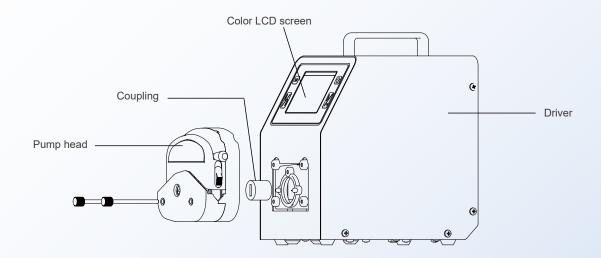

## Schematic diagram of structure and function

 $\text{Pump head} \rightarrow \text{Coupling} \ \rightarrow \ \text{Driver}$ 