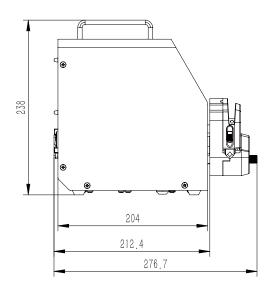

## Technical parameter

| Drive model             | BT100LC                                                                                                 | BT300LC               | BT600LC               |
|-------------------------|---------------------------------------------------------------------------------------------------------|-----------------------|-----------------------|
| Max speed               | 100rpm(reversible)                                                                                      | 300rpm(reversible)    | 600rpm(reversible)    |
| Speed resolution        | 0.1rpm                                                                                                  | 0.1rpm                | 0.1rpm                |
| Max flow                | 480mL/min                                                                                               | 1440mL/min            | 2280mL/min            |
| Display method          | LCD(EN and CN)                                                                                          | LCD(EN and CN)        | LCD(EN and CN)        |
| Speed mode              | Touch screen + keypad                                                                                   | Touch screen + keypad | Touch screen + keypad |
| Timing range            | 0.1s-9999min                                                                                            | 0.1s-9999min          | 0.1s-9999min          |
| Quantitative range      | 0.001mL-9999L                                                                                           | 0.001mL-9999L         | 0.001mL-9999L         |
| Power                   | <22W                                                                                                    | <35W                  | <50W                  |
| Drive size              | 212*142*238mm                                                                                           | 212*142*238mm         | 212*142*238mm         |
| Power supply            | AC220V±10% (standard) or AC110V±10% (optional)                                                          |                       |                       |
| External control method | Start control/direction control/speed control (0-5V, 0-10V, 4-20mA optional) RS485 serial communication |                       |                       |

### BT100LC/BT300LC/BT600LC

(Unit: mm)

\* Technical parameters are subject to change without notice.