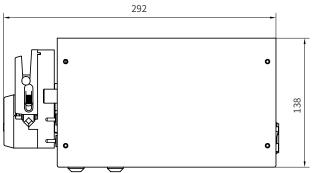

# Schematic diagram of structure and function

 $\mathsf{Pump}\,\mathsf{head}\,\mathsf{screw}\,\to\mathsf{Pump}\,\mathsf{head}\,\to\mathsf{Coupling}\to\;\mathbf{Driver}$ 

(unit: mm)