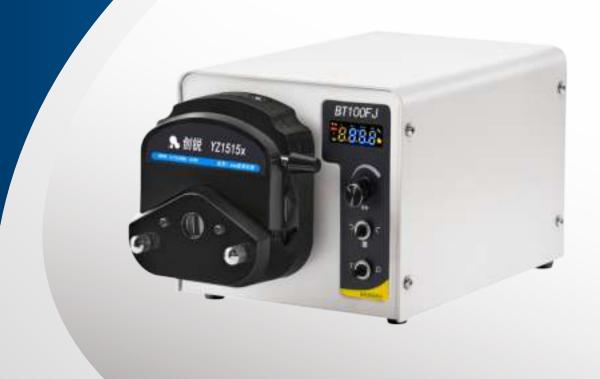

FJ series

PRODUCT DESCRIPTION

Digital Dispensing Peristaltic Pump

# FJ series PRODUCT DESCRIPTION Digital Dispensing

Peristaltic Pump

It is used in the addition of water reducing agent, grinding liquid, food packaging, pharmaceutical packaging, etc.

Max flow 2280mL/min

#### FJ series

FJ series is a digital distribution type peristaltic pump, which has dual working modes of distribution and transmission. It can preset the number of times of distribution, distribution time, etc., which is convenient for users to use. It uses 4-digit LED to display the current flow or speed. It has a suction function and is powered off. Memory, intelligent calibration and other functions, can be installed with YZ series, DG series, TX series and other pump heads, support RS485/MODBUS communication protocol, analog control, foot control.