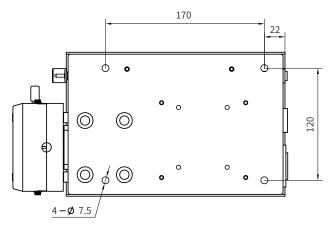

# Schematic diagram of structure and function

 $\mathsf{Pump}\,\mathsf{head}\,\mathsf{screw}\,\to\mathsf{Pump}\,\mathsf{head}\,\to\mathsf{Coupling}\to\;\mathbf{Driver}$ 

(unit: mm)