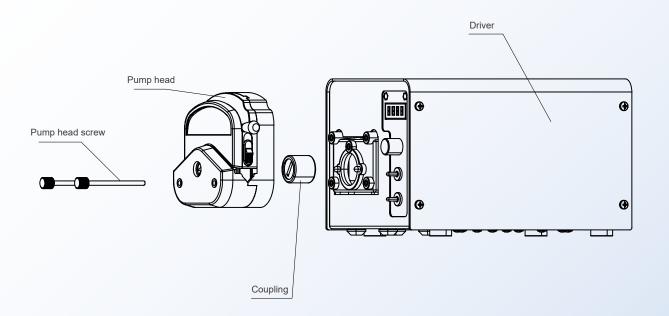

# Schematic diagram of structure and function

 $\mathsf{Pump}\,\mathsf{head}\,\mathsf{screw}\,\to\mathsf{Pump}\,\mathsf{head}\,\to\mathsf{Coupling}\to\;\mathbf{Driver}$ 

(unit: mm)