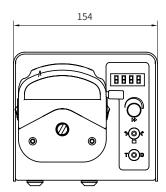

# Schematic diagram of structure and function

 $\mathsf{Pump}\,\mathsf{head}\,\mathsf{screw}\,\to\mathsf{Pump}\,\mathsf{head}\,\to\mathsf{Coupling}\to\;\mathbf{Driver}$ 

(unit: mm)