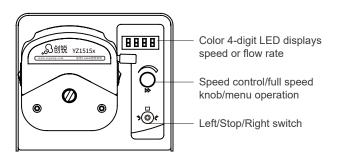

### Operation and Display Mode:

4-LED display, different icons are lit up to show the current working status of the pump