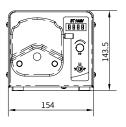

|                    |
| Speed mode              | Digital knob to adjust the speed                                                                        |                    |                    |
| Power supply            | AC220V±10% (standard) or AC110V±10% (optional)                                                          |                    |                    |
| External control method | Start control/direction control/speed control (0-5V, 0-10V, 4-20mA optional) RS485 serial communication |                    |                    |

# Schematic diagram of structure and function

Product structure:



### Operation and Display Mode:





4-LED display, different icons are lit up to show the current working status of the pump

## **Dimensions**

## BT100M(BT300M)







## BT600M







(Unit: mm)

\* Technical parameters are subject to change without notice.

## **CHONRY** 创锐

Baoding Chuangrui Precision Pump Co.,Ltd.

Address: NO.369 of HuiYang Street, Baoding 071000, Hebei, China

Mobile: +86 15633705132

Wedsite: http://www.crpump.com Email: support@crpump.com