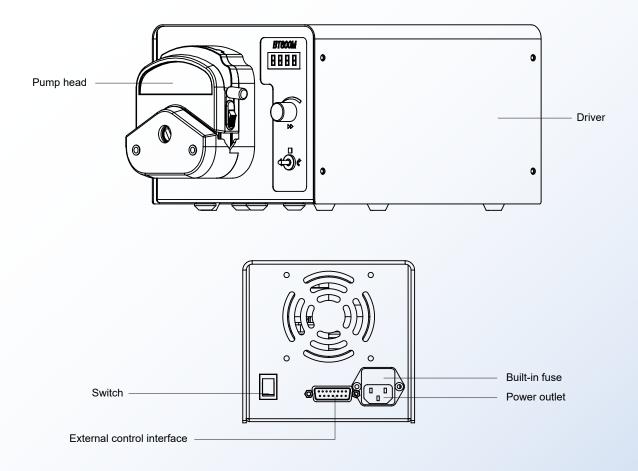

| 4.8kg              |
| Display method          | 4-digit LED displays current speed/flow                                                                 |                    |                    |
| Speed mode              | Digital knob to adjust the speed                                                                        |                    |                    |
| Power supply            | AC220V±10% (standard) or AC110V±10% (optional)                                                          |                    |                    |
| External control method | Start control/direction control/speed control (0-5V, 0-10V, 4-20mA optional) RS485 serial communication |                    |                    |

# Schematic diagram of structure and function

Product structure:



### Operation and Display Mode:





4-LED display, different icons are lit up to show the current working status of the pump

## **Dimensions**

## BT100M(BT300M)







## BT600M







(Unit: mm)

\* Technical parameters are subject to change without notice.

## **CHONRY** 创锐

Baoding Chuangrui Precision Pump Co.,Ltd.

Address: NO.369 of HuiYang Street, Baoding 071000, Hebei, China

Mobile: +86 15633705132

Wedsite: http://www.crpump.com Email: support@crpump.com