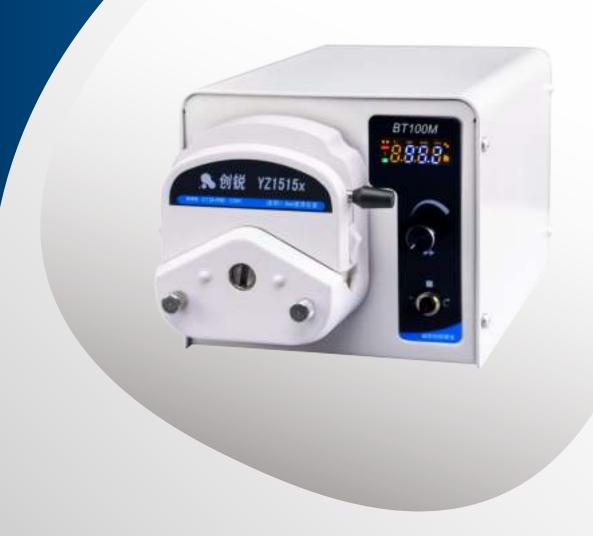

# **M** series

PRODUCT DESCRIPTION

Digital speed peristaltic pump

Used in chemical, photovoltaic and other industries, and used in conjunction with filling machines, dispensing machines and other equipment

## M series

The M series is a digital speed type peristaltic pump. It displays the current flow or speed through a 4-digit LED, and can perform liquid volume calibration. It supports RS485/MODBUS communication protocol, and is suitable for YZ, TX, DG series and other pump heads. Various liquid transfer requirements, the knob adjusts the parameters, and the operation is simple and convenient.