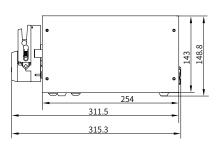

## **Dimensions**

## BT600M

(Unit: mm)

\* Technical parameters are subject to change without notice.