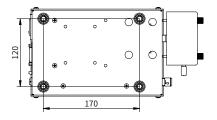

|                    |
| Speed mode              | Digital knob to adjust the speed                                                                        |                    |                    |
| Power supply            | AC220V±10% (standard) or AC110V±10% (optional)                                                          |                    |                    |
| External control method | Start control/direction control/speed control (0-5V, 0-10V, 4-20mA optional) RS485 serial communication |                    |                    |

# Schematic diagram of structure and function

Product structure:



### Operation and Display Mode:





4-LED display, different icons are lit up to show the current working status of the pump

## **Dimensions**

## BT100M(BT300M)







## BT600M







(Unit: mm)

\* Technical parameters are subject to change without notice.

## **CHONRY** 创锐

Baoding Chuangrui Precision Pump Co.,Ltd.

Address: NO.369 of HuiYang Street, Baoding 071000, Hebei, China

Mobile: +86 15633705132

Wedsite: http://www.crpump.com Email: support@crpump.com