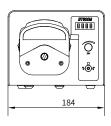

# Schematic diagram of structure and function

Product structure:

### Operation and Display Mode:

4-LED display, different icons are lit up to show the current working status of the pump