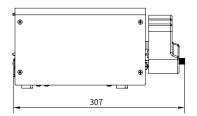

|                    |
| Speed mode              | Digital knob to adjust the speed                                                                        |                    |                    |
| Power supply            | AC220V±10% (standard) or AC110V±10% (optional)                                                          |                    |                    |
| External control method | Start control/direction control/speed control (0-5V, 0-10V, 4-20mA optional) RS485 serial communication |                    |                    |

# Schematic diagram of structure and function

Product structure:



### Operation and Display Mode:





4-LED display, different icons are lit up to show the current working status of the pump

## **Dimensions**

## BT100M(BT300M)







## BT600M







(Unit: mm)

\* Technical parameters are subject to change without notice.

## **CHONRY** 创锐

Baoding Chuangrui Precision Pump Co.,Ltd.

Address: NO.369 of HuiYang Street, Baoding 071000, Hebei, China

Mobile: +86 15633705132

Wedsite: http://www.crpump.com Email: support@crpump.com