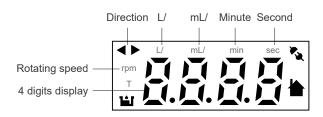

### Operation and Display Mode:

4-LED display, different icons are lit up to show the current working status of the pump