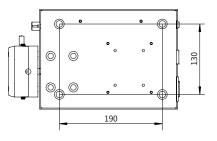

## **Dimensions**

## BT600M

(Unit: mm)

\* Technical parameters are subject to change without notice.